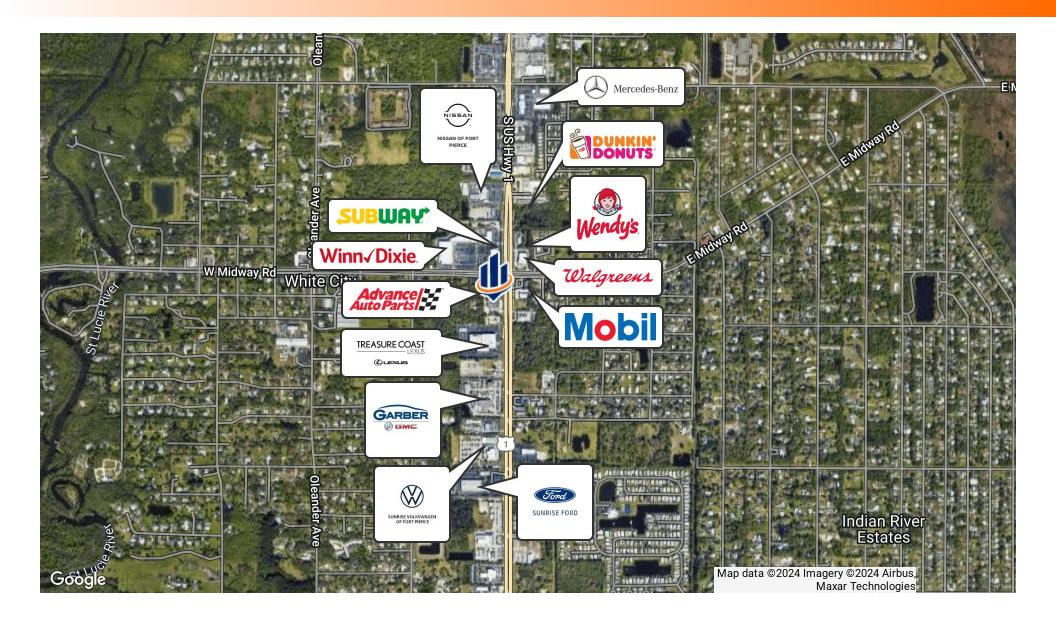

## Neighborhood Map

The surrounding area is rich with businesses such as Winn-Dixie, Walgreens, Advance Auto Parts, 7-Eleven, and many more. Various dealerships are also found in the area which include Sunrise Ford, Barber Buick GMC, Treasure Coast Lexus, and others.