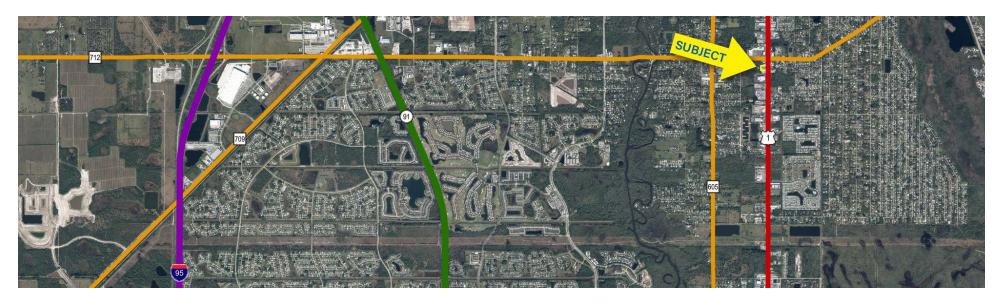

### **LOCATION DESCRIPTION**

This property is located right off of U.S Highway 1 in Fort Pierce, Florida. It enjoys the advantages of high visibility and accessibility for potential customers. Approximately  $8 \pm \text{minutes}$  to the west, you can find Florida's Turnpike. Just beyond that, I-95 sits just  $11 \pm \text{minutes}$  away, allowing for excellent transportation routes.

### Drive Time Map