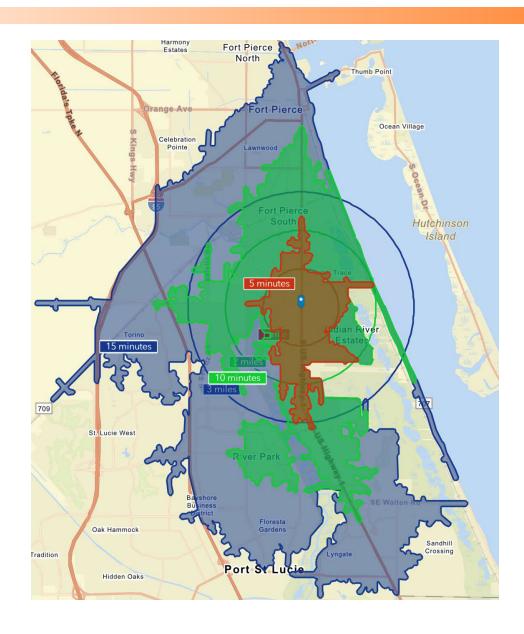

### Drive Time Map

### **LOCATION DESCRIPTION**

This property is located right off of U.S Highway 1 in Fort Pierce, Florida. It enjoys the advantages of high visibility and accessibility for potential customers. Approximately  $8 \pm \text{minutes}$  to the west, you can find Florida's Turnpike. Just beyond that, I-95 sits just  $11 \pm \text{minutes}$  away, allowing for excellent transportation routes.