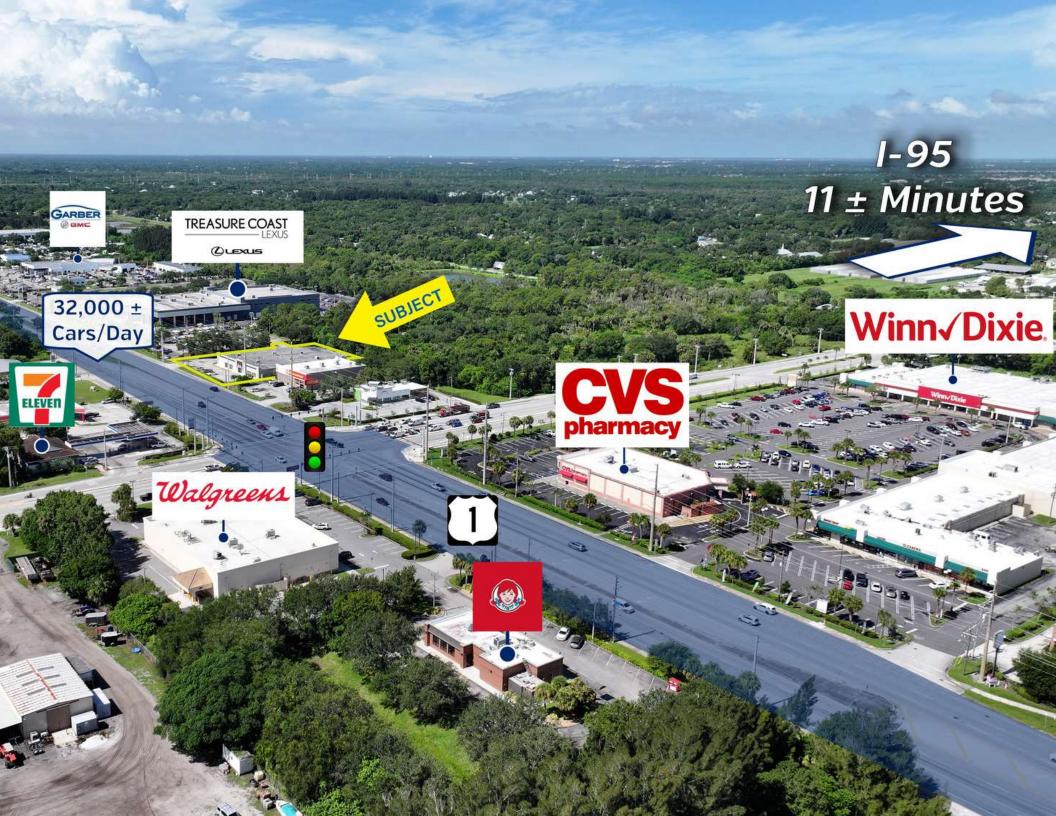

### Regional & Location Map

### **LOCATION DESCRIPTION**

This property is located right off of U.S Highway 1 in Fort Pierce, Florida. It enjoys the advantages of high visibility and accessibility for potential customers. Approximately  $8 \pm \text{minutes}$  to the west, you can find Florida's Turnpike. Just beyond that, I-95 sits just  $11 \pm \text{minutes}$  away, allowing for excellent transportation routes.

The surrounding area is rich with businesses such as Winn-Dixie, Walgreens, Advance Auto Parts, 7-Eleven, and many more. Various dealerships are also found in the area which include Sunrise Ford, Barber Buick GMC, Treasure Coast Lexus, and others.