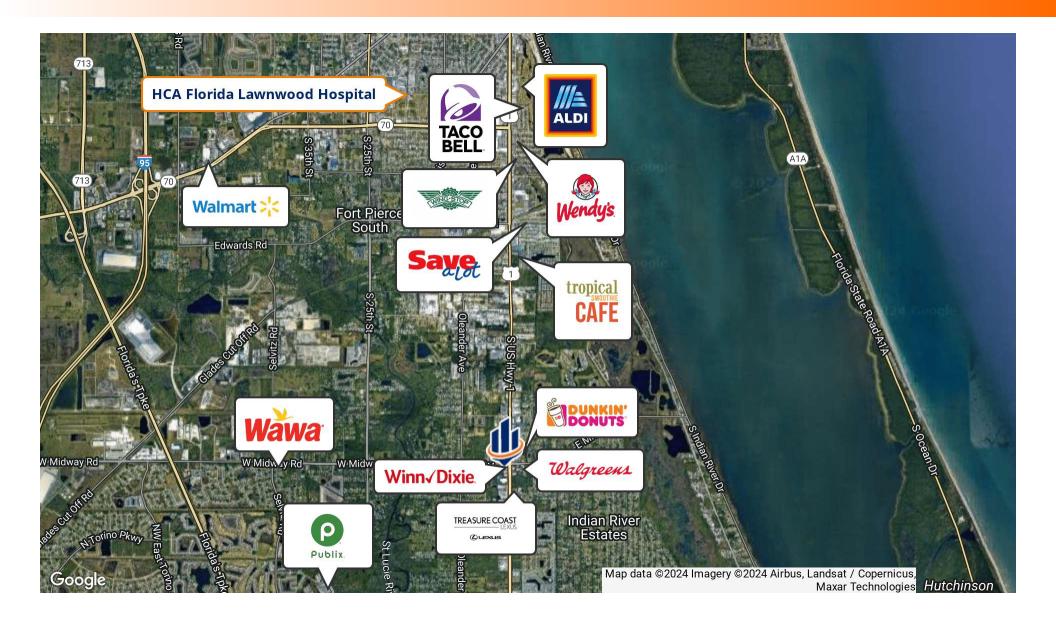

### Market Area Map

The surrounding area is rich with businesses such as Winn-Dixie, Walgreens, Advance Auto Parts, 7-Eleven, and many more. Various dealerships are also found in the area which include Sunrise Ford, Barber Buick GMC, Treasure Coast Lexus, and others.