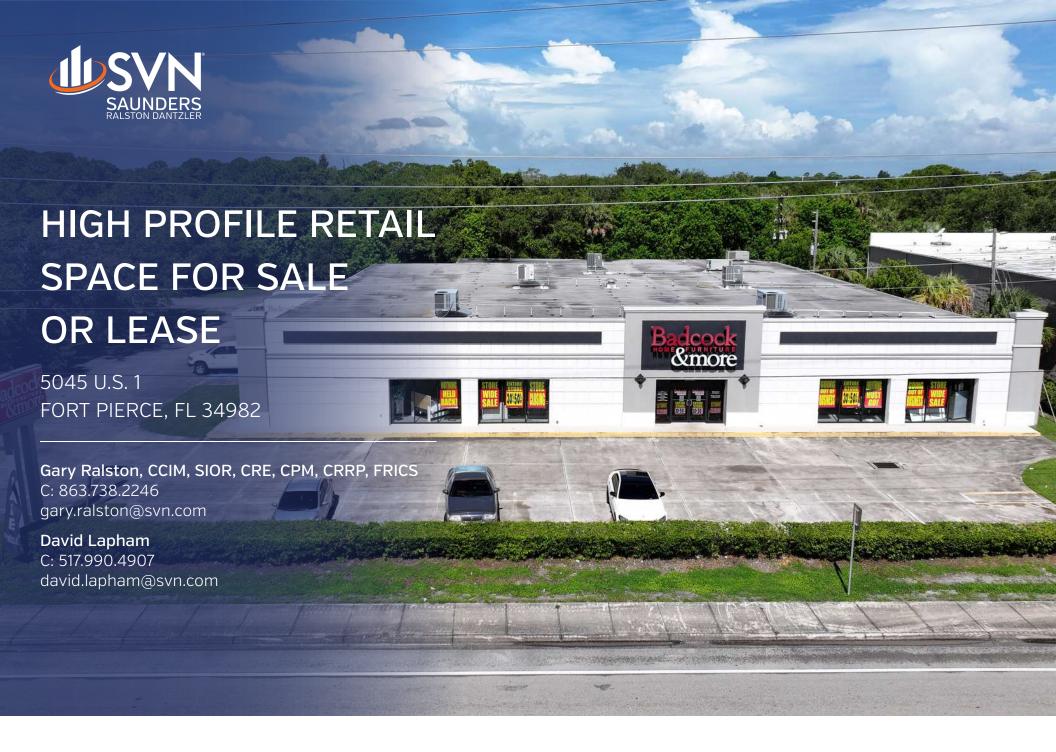

### Property Summary

#### **OFFERING SUMMARY**

 Sale Price:
 \$4,100,000

 Building Size:
 20,036 SF

 Lot Size:
 1.42 Acres

 Price / SF:
 \$204.63

 Zoning:
 CG

 Year Built:
 1988

 Renovated:
 2006

Traffic Count:  $32,000 \pm \text{Cars/Day}$  APN: 3403-311-0004-000-9

**PROPERTY OVERVIEW** 

This property is a high-profile retail building located off of U.S. Hwy 1, in Fort Pierce, FL with a traffic count of 32,000± Cars/Day. It is a 20,036 SF sprinkled, free-standing building, offering versatility and ample space for retail or various business endeavors. With a prime location in the Fort Pierce area, this property presents an exceptional chance for retail investors seeking an advantageous high-traffic location.

#### **PROPERTY HIGHLIGHTS**

- Prime retail opportunity
- 32,000± Cars/Day
- Frontage on U.S Hwy 1