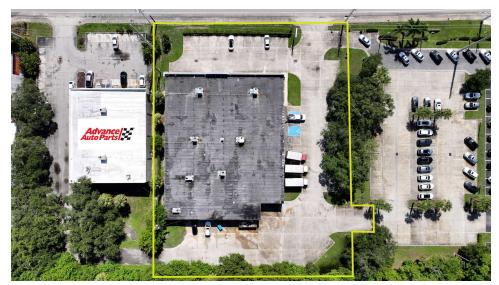

Traffic Count:  $32,000 \pm \text{Cars/Day}$  APN: 3403-311-0004-000-9

**PROPERTY OVERVIEW** 

This property is a high-profile retail building located off of U.S. Hwy 1, in Fort Pierce, FL with a traffic count of 32,000± Cars/Day. It is a 20,036 SF sprinkled, free-standing building, offering versatility and ample space for retail or various business endeavors. With a prime location in the Fort Pierce area, this property presents an exceptional chance for retail investors seeking an advantageous high-traffic location.

#### **PROPERTY HIGHLIGHTS**

- Prime retail opportunity
- 32,000± Cars/Day
- Frontage on U.S Hwy 1

The surrounding area is rich with businesses such as Winn-Dixie, Walgreens, Advance Auto Parts, 7-Eleven, and many more. Various dealerships are also found in the area which include Sunrise Ford, Barber Buick GMC, Treasure Coast Lexus, and others.