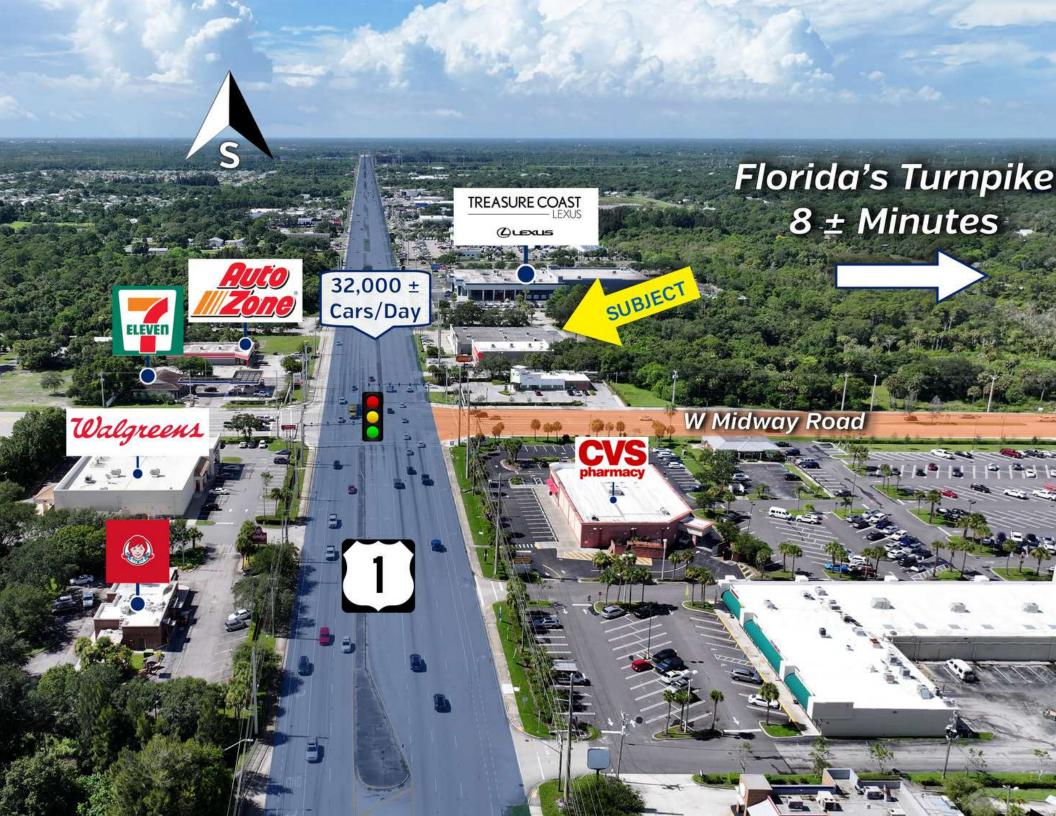

### Drive Time Map

### **LOCATION DESCRIPTION**

This property is located right off of U.S Highway 1 in Fort Pierce, Florida. It enjoys the advantages of high visibility and accessibility for potential customers. Approximately  $8 \pm \text{minutes}$  to the west, you can find Florida's Turnpike. Just beyond that, I-95 sits just  $11 \pm \text{minutes}$  away, allowing for excellent transportation routes.