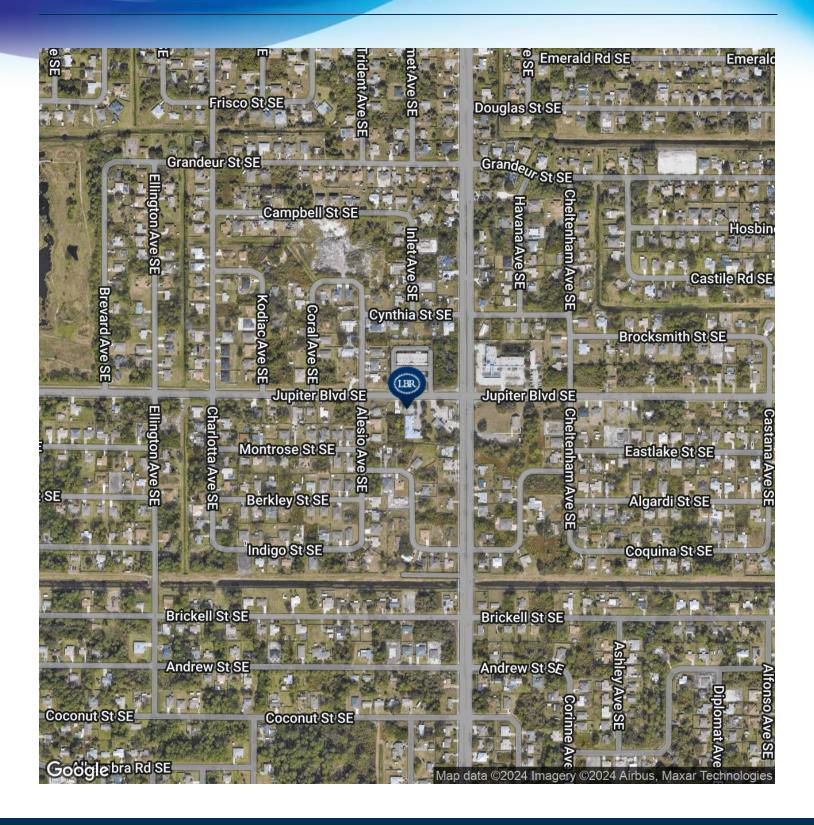

ace, located at 3540 Jupiter Blvd SE, Unit 3, offers a prime location for businesses seeking a strategic presence in this thriving community.

#### **LOCATION OVERVIEW**

Surrounding the property is a robust residential area, ensuring a steady flow of potential customers.

This location is in close proximity to numerous neighborhoods, making it an attractive option for businesses looking to tap into the local market.

# **ADDITIONAL PHOTOS**

• 3540 Jupiter Blvd SE Palm Bay, FL 32909







Retail Sales & Leasing 321.722.0707 X15 vitor@teamlbr.com

JEFFERY T. ROBISON, CCIM

President | Broker 321.722.0707 X13 jeff@teamlbr.com Lightle Beckner Robison, Inc.

321.722.0707 • teamlbr.com 70 W. Hibiscus Blvd., Melbourne, FL 32901

### **LOCATION MAP**

• 3540 Jupiter Blvd SE Palm Bay, FL 32909



## **DEMOGRAPHICS MAP & REPORT**

• 3540 Jupiter Blvd SE Palm Bay, FL 32909



| POPULATION                              | I MILE    | 5 MILES   | 10 MILES  |
|-----------------------------------------|-----------|-----------|-----------|
| Total Population                        | 5,040     | 120,076   | 218,296   |
| Average Age                             | 42.1      | 43.6      | 44.0      |
| Average Age (Male)                      | 41.7      | 41.2      | 41.9      |
| Average Age (Female)                    | 42.1      | 44.6      | 45.6      |
|                                         |           |           |           |
| HOUSEHOLDS & INCOME                     | I MILE    | 5 MILES   | 10 MILES  |
| Total Households                        | 1,863     | 48,039    | 93,530    |