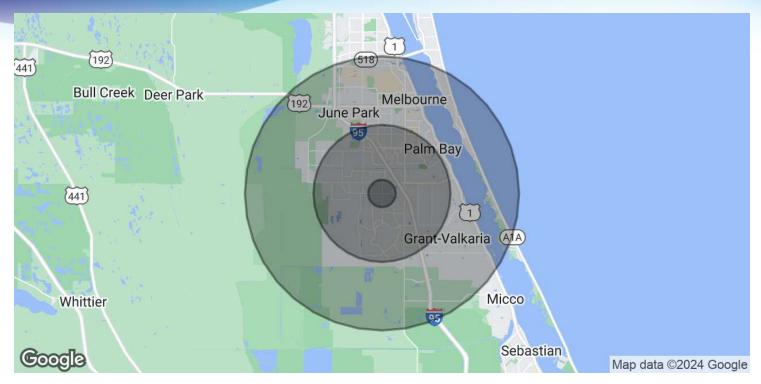

## **DEMOGRAPHICS MAP & REPORT**

• 3540 Jupiter Blvd SE Palm Bay, FL 32909

| POPULATION                              | I MILE    | 5 MILES   | 10 MILES  |
|-----------------------------------------|-----------|-----------|-----------|
| Total Population                        | 5,040     | 120,076   | 218,296   |
| Average Age                             | 42.1      | 43.6      | 44.0      |
| Average Age (Male)                      | 41.7      | 41.2      | 41.9      |
| Average Age (Female)                    | 42.1      | 44.6      | 45.6      |
|                                         |           |           |           |
| HOUSEHOLDS & INCOME                     | I MILE    | 5 MILES   | 10 MILES  |
| Total Households                        | 1,863     | 48,039    | 93,530    |
| # of Persons per HH                     | 2.7       | 2.5       | 2.3       |
| Average HH Income                       | \$59,235  | \$60,712  | \$63,872  |
| , , , , , , , , , , , , , , , , , , , , | • /       |           |           |
| Average House Value                     | \$168,266 | \$176,264 | \$202,401 |