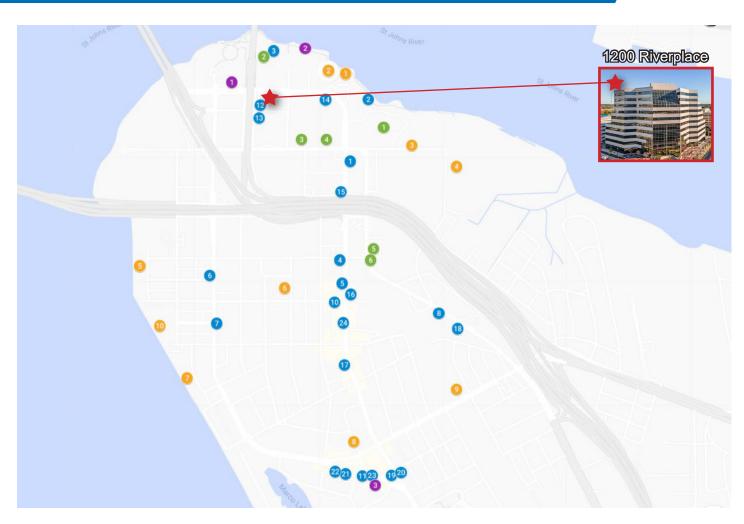

### **LOCAL AMENITIES**

#### **RESTAURANTS**

- 1. BB's Restaurant
- 2. Chart House
- 3. Ruth's Chris
- 4. V Pizza/Sidecar
- 5. Mayday Icecream
- 6. Pink Salt Wine Bar
- 7. The Flame Broiler
- 1. The Haine brone
- 8. The Bearded Pig
- 9. Southern Ground Coffee
- 10.Bold Bean Coffee
- 11. Maple Street Biscuit Co.
- 12. High Tide
- 13.Akel's Deli
- 14. Sake House
- 15. Tidbits
- 16. Aardwolf Brewing

- 17. Good Dough Donuts
- 18. Florida Cracker Kitchen
- 19. Rue Saint Marc
- 20. Matthew's
- 21.Taverna
- 22.Starbucks
- 23. Town Hall
- 24. Hightide Burrito Co.

#### **HOTELS**

- 1. Southbank Hotel Riverwalk
- DoubleTree Riverfront Hotel
- 3. Hampton Inn
- 4. Extended Stay America
- 5. Hilton Garden Inn
- 6. Homewood Suites

#### **MULTI-FAMILY**

- 1. The Peninsula
- 2. The Strand
- 3. Broadstone River House
- 4. The District
- 5. The Towers of Jacksonville
- 6. The Lofts of San Marco
- 7. River Rd Apartments
- 8. San Marco Place
- 9. SoBa Apartments
- 10. The Alexandria

#### **ENTERTAINMENT**

- 1. Museum of Science and History
- 2. Southbank River Walk
- 3. San Marco Theater

Jim Sebesta jsebesta@phoenixrealty.net
Bryan Bartlett, SIOR bbartlett@phoenixrealty.net