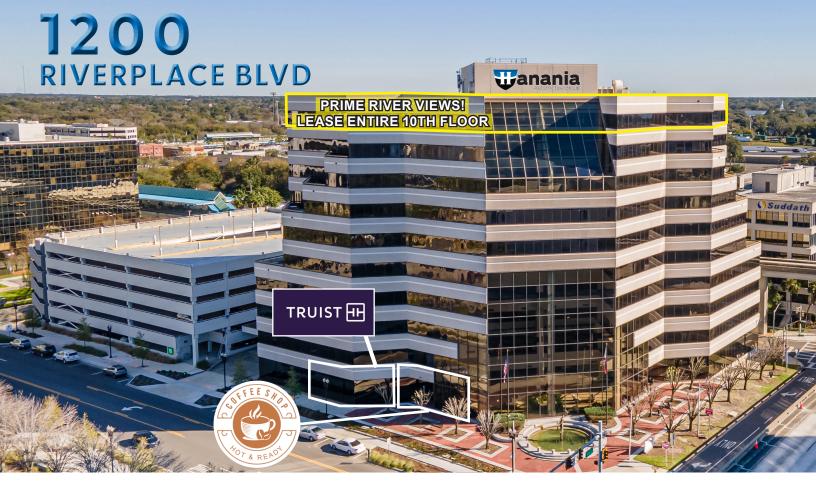

# SUITE 1000 (FULL FLOOR) ±20,518 RSF

# **CLASS A OFFICE SPACE AVAILABLE FOR LEASE**

- Ideal space for attorneys and other professionals
- Top floor river and skyline views
- Wide open floor plan to custom design space
- Dramatic first impression off elevators