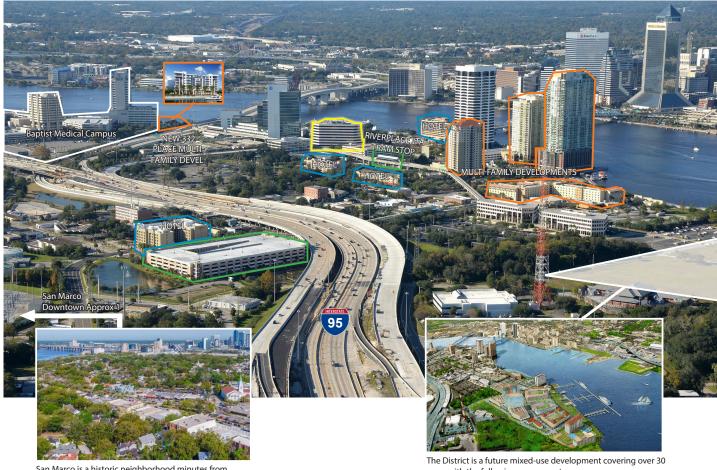

### **LOCATION SUMMARY**

San Marco is a historic neighborhood minutes from 1200 Riverplace; offering high end restaurants, retail, office, growing residential and a new Publix currently under construction.

acres with the following components:

Office: 200,000SF Retail: 200,000 SF

Hospitality: AC Hotel by Marriott Residential: 1,170 Units

Public Space: 3.5 Acres of parks and 125 slip marina

- Direct access to I-10 and I-95, as well as the Main Street Bridge and Acosta Bridge
- Immediate access to the JTA Skyway via the Riverplace transit stop
- Surrounded by a diverse mix of highrise office, residential neighborhoods, hotels, restaurants, and retail properties