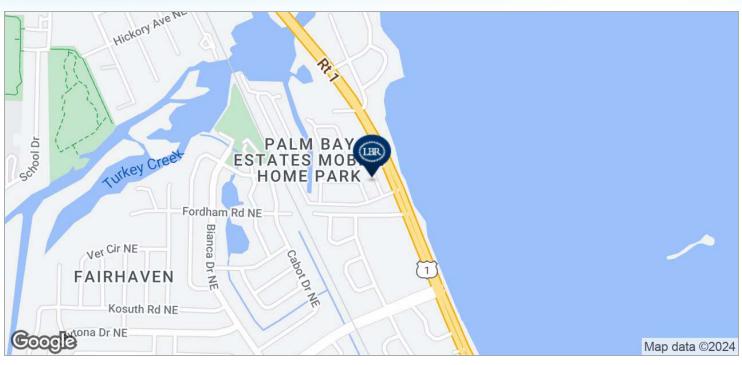

Y NE PALM BAY, FL 32905



#### **LEGEND**

Available

Unavailable

#### **LEASE INFORMATION**

Lease Type:\$5.18/sf NNNLease Term:NegotiableTotal Space:647 - 6,801 SFLease Rate:\$16.00 SF/yr

#### **AVAILABLE SPACES**

| SUITE | TENANT    | SIZE     | TYPE          | RATE          |
|-------|-----------|----------|---------------|---------------|
| #IA   | Available | 6,500 SF | \$5.18/sf NNN | \$16.00 SF/yr |
| #2    | Available | 1,240 SF | \$5.18/sf NNN | \$16.00 SF/yr |
| #7    | Available | 647 SF   | \$5.18/sf NNN | \$16.00 SF/yr |
| #10   | Available | 6,801 SF | \$5.18/sf NNN | \$16.00 SF/yr |

## **AERIAL MAP**

Palm Bay Plaza • 4500 Dixie Hwy NE Palm Bay, FL 32905



#### Lightle Beckner Robison, Inc.

## **LOCATION MAPS**

Palm Bay Plaza • 4500 Dixie Hwy NE Palm Bay, FL 32905





### Lightle Beckner Robison, Inc.

## **DEMOGRAPHICS MAP**

Palm Bay Plaza • 4500 Dixie Hwy NE Palm Bay, FL 32905



| POPULATION                           | I MILE          | 3 MILES | 5 MILES               |  |
|--------------------------------------|-----------------|---------|-----------------------|--|
| TOTAL POPULATION                     | 4,776           | 28,678  | 74,143                |  |
| MEDIAN AGE                           | 47.9            | 47.4    | 44.4                  |  |
| MEDIAN AGE (MALE)                    | 47.3            | 45.2    | 41.2                  |  |
| MEDIAN AGE (FEMALE)                  | 51.1            | 49.7    | 47.1                  |  |
|                                      |                 |         |                       |  |
| HOUSE