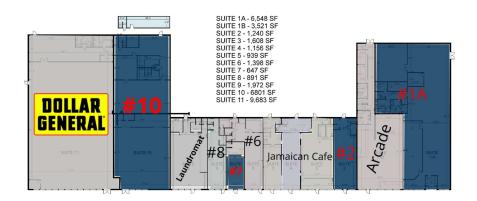

### **PLANS**

Palm Bay Plaza • 4500 Dixie Hwy NE Palm Bay, FL 32905

4500 DIXIE HIGHWAY NE PALM BAY, FL 32905

#### **LEGEND**

Available

Unavailable

#### **AVAILABLE SPACES**

| SUITE | TENANT    | SIZE     | TYPE          | RATE          |
|-------|-----------|----------|---------------|---------------|
| #IA   | Available | 6,500 SF | \$5.18/sf NNN | \$16.00 SF/yr |
| #2    | Available | 1,240 SF | \$5.18/sf NNN | \$16.00 SF/yr |
| #7    | Available | 647 SF   | \$5.18/sf NNN | \$16.00 SF/yr |
| #10   | Available | 6,801 SF | \$5.18/sf NNN | \$16.00 SF/yr |