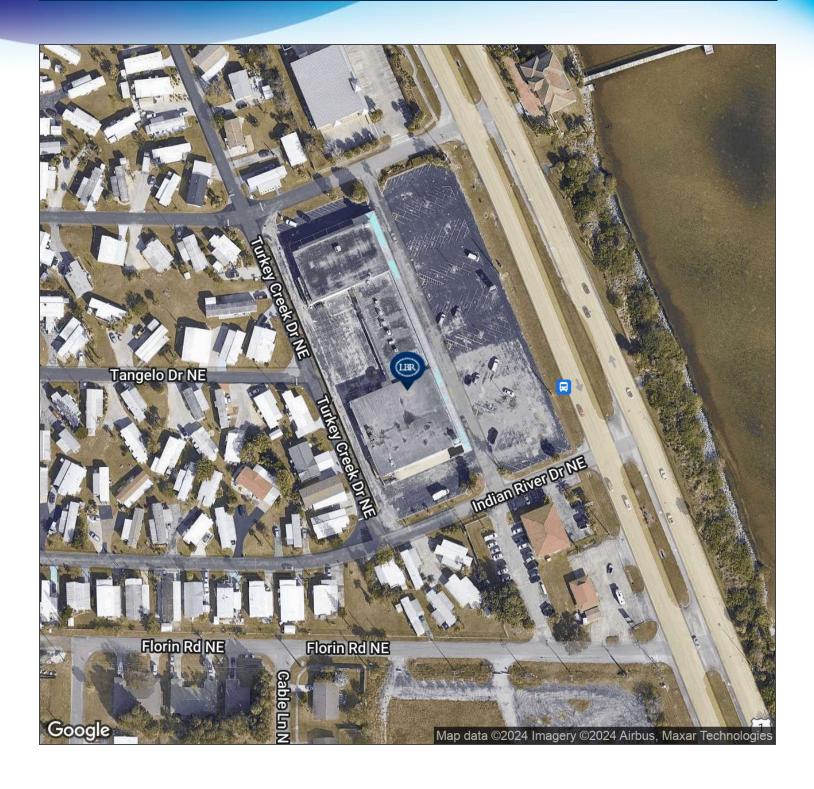

htle Beckner Robison, Inc.

### **PLANS**

Palm Bay Plaza • 4500 Dixie Hwy NE Palm Bay, FL 32905

4500 DIXIE HIGHWAY NE PALM BAY, FL 32905



#### **LEGEND**

Available

Unavailable

#### **LEASE INFORMATION**

Lease Type:\$5.18/sf NNNLease Term:NegotiableTotal Space:647 - 6,801 SFLease Rate:\$16.00 SF/yr

#### **AVAILABLE SPACES**

| SUITE | TENANT    | SIZE     | TYPE          | RATE          |
|-------|-----------|----------|---------------|---------------|
| #IA   | Available | 6,500 SF | \$5.18/sf NNN | \$16.00 SF/yr |
| #2    | Available | 1,240 SF | \$5.18/sf NNN | \$16.00 SF/yr |
| #7    | Available | 647 SF   | \$5.18/sf NNN | \$16.00 SF/yr |
| #10   | Available | 6,801 SF | \$5.18/sf NNN | \$16.00 SF/yr |

## **AERIAL MAP**

Palm Bay Plaza • 4500 Dixie Hwy NE Palm Bay, FL 32905



#### Lightle Beckner Robison, Inc.

## **LOCATION MAPS**

Palm Bay Plaza • 4500 Dixie Hwy NE Palm Bay, FL 32905





### Lightle Beckner Robison, Inc.

## **DEMOGRAPHICS MAP**

Palm Bay Plaza • 4500 Dixie Hwy NE Palm Bay, FL 32905



| POPULATION                           | I MILE          | 3 MILES | 5 MILES               |  |
|--------------------------------------|-----------------|---------|-----------------------|--|
| TOTAL POPULATION                     | 4,776           | 28,678  | 74,143                |  |
| MEDIAN AGE                           | 47.9            | 47.4    | 44.4                  |  |
| MEDIAN AGE (MALE)                    | 47.3            | 45.2    | 41.2                  |  |
| MEDIAN AGE (FEMALE)                  | 51.1            | 49.7    | 47.1