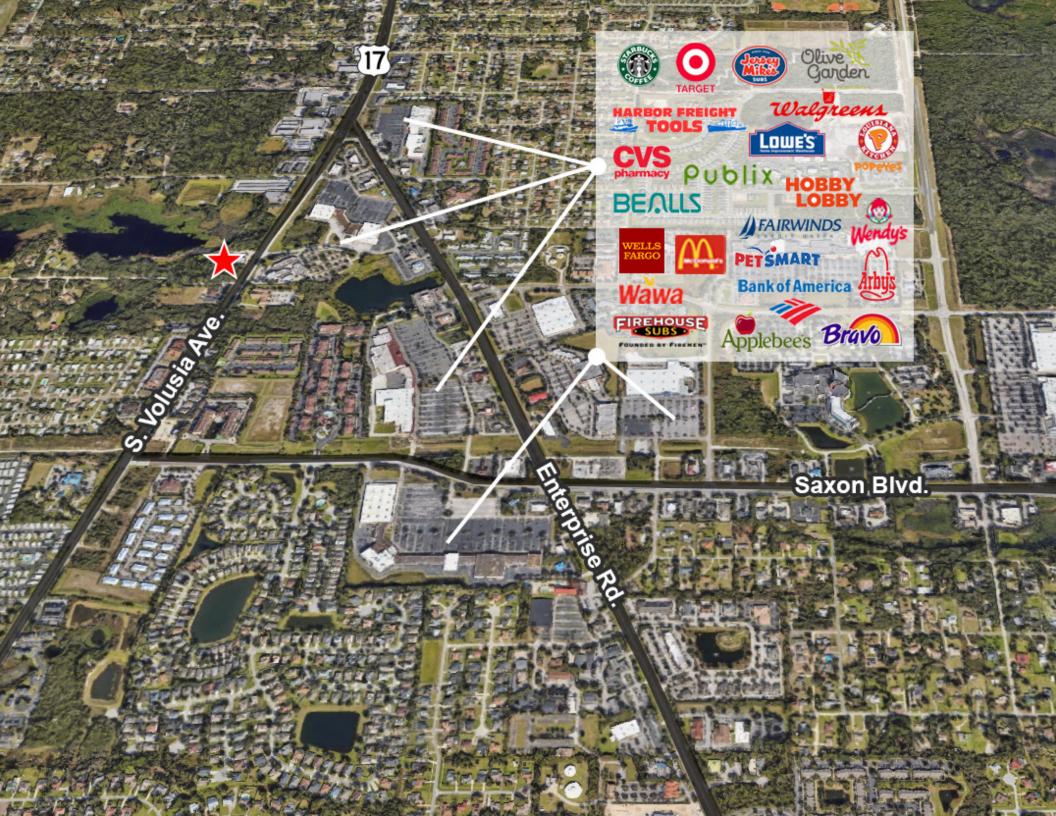

## **RETAIL PLAZA & LAND FOR SALE**

**SPRING HILLS CENTER** 

2487 & 2495 S Volusia Ave. | Orange City, FL 32763

**PROPERTY** 16,000 SF Retail Plaza

+ 3.5 AC MX2 Zoned Land

YEAR BUILT 1985

**LOCATION** Directly on Hwy 17-92

## **PROPERTY HIGHLIGHTS**

- Value add investment or development opportunity!
- Multi tenant, single-story, 16,000 SF Retail Plaza.
- Includes 3.5 acres of commercial land (MX2) on a corner lot.
- Ample parking 78 spaces
- Pylon signage
- Frontage on S. Volusia Avenue (Hwy 17-92)