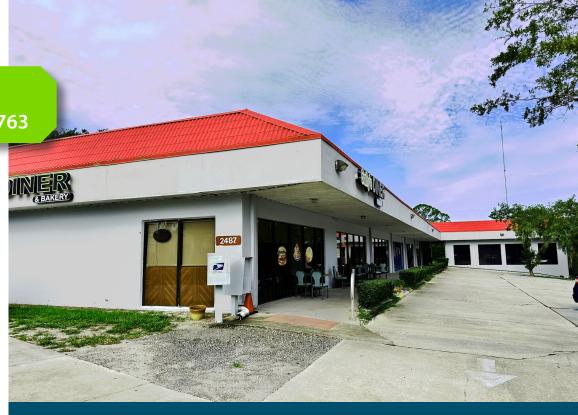

## **RETAIL PLAZA & LAND FOR SALE**

**SPRING HILLS CENTER** 

2487 & 2495 S Volusia Ave. | Orange City, FL 32763

**PROPERTY** 16,000 SF Retail Plaza

+ 3.5 AC MX2 Zoned Land

YEAR BUILT 1985

**LOCATION** Directly on Hwy 17-92

## **PROPERTY HIGHLIGHTS**

- Value add investment or development opportunity!
- Multi tenant, single-story, 16,000 SF Retail Plaza.
- Includes 3.5 acres of commercial land (MX2) on a corner lot.
- Ample parking 78 spaces
- Pylon signage
- Frontage on S. Volusia Avenue (Hwy 17-92)