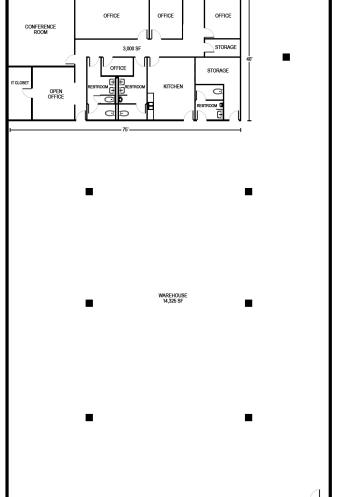

### METRO PKWY OFFICE/WAREHOUSE -

Available September 1, 2024! This prime 17,325± SF warehouse and office space offers direct access to central Fort Myers's most prominent business/industrial corridor. The property includes a 14,325± SF warehouse with an eave height of 20 feet, featuring one grade level door in front and seven dock high doors in the rear. The office area comprises 3,000± SF and includes a reception area, multiple offices, a conference room, a kitchen, and two bathrooms. Situated on Metro Parkway, the location provides 18 parking spaces in front, ensuring convenience for staff and visitors. With competitive lease rates, this location is ideal for your business. Secure this prime space today!