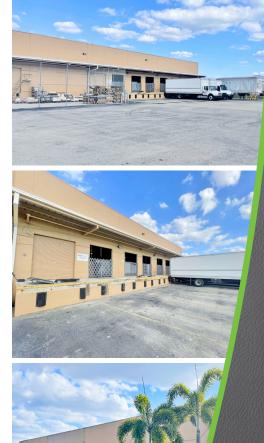

1 Grade Level Door & 7 Dock High Doors O/H DOORS:

**CEILING HEIGHT: 20'** 

### **HIGHLIGHTS**

- Central Fort Myers industrial corridor
- Signage
- 20' Ceiling Height
- 1 Grade Level & 7 Dock High Overhead Doors