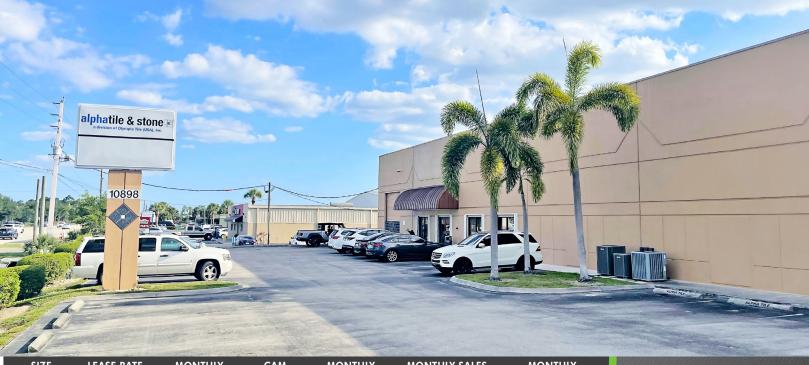

### METRO PKWY OFFICE/WAREHOUSE -

Available September 1, 2024! This prime 17,325± SF warehouse and office space offers direct access to central Fort Myers's most prominent business/industrial corridor. The property includes a 14,325± SF warehouse with an eave height of 20 feet, featuring one grade level door in front and seven dock high doors in the rear. The office area comprises 3,000± SF and includes a reception area, multiple offices, a conference room, a kitchen, and two bathrooms. Situated on Metro Parkway, the location provides 18 parking spaces in front, ensuring convenience for staff and visitors. With competitive lease rates, this location is ideal for your business. Secure this prime space today!

### **HIGHLIGHTS**

- Central Fort Myers industrial corridor
- Signage
- 20' Ceiling Height
- 1 Grade Level & 7 Dock High Overhead Doors