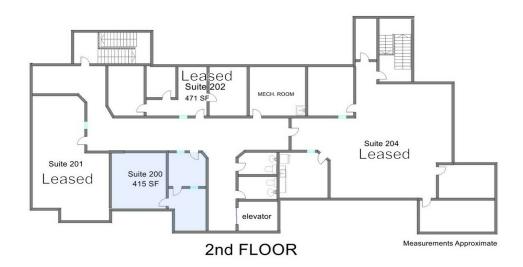

#### OFFICE SUITE 415 SF

## OFFICE SUITE AVAILABLE 2nd Floor (Elevator Equipped)

2nd floor professional office suite available in the elevator equipped North Shore Bank building.

**Suite 200:** 415 SF with reception area, clerical space and 1 private office. \$623/mo. full service gross.