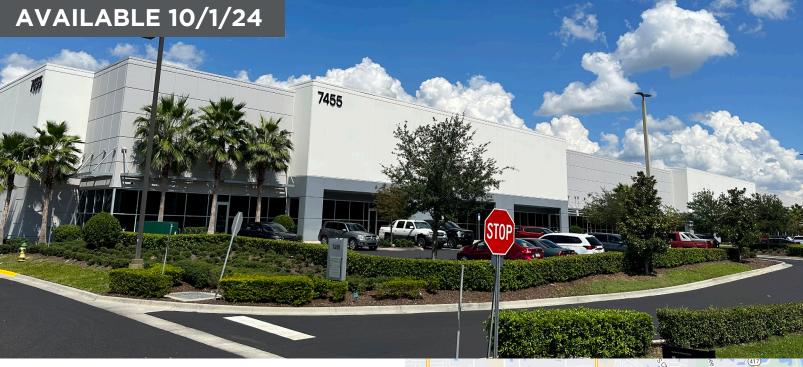

## **LEEVISTA BUSINESS CENTER - BUILDING G**

7455 Emerald Dunes Drive Orlando, FL 32822

#### REAR-LOAD DISTRIBUTION FACILITY

LeeVista Business Center is a 7.70 acre park which is located on the Beachline Expressway directly across from the Orlando International Airport and located off Lee Vista Boulevard between South Goldenrod Road and Narcoosee Road. Building G is 163,774 square feet, 30' Clear Height, and 160' Building Depth.