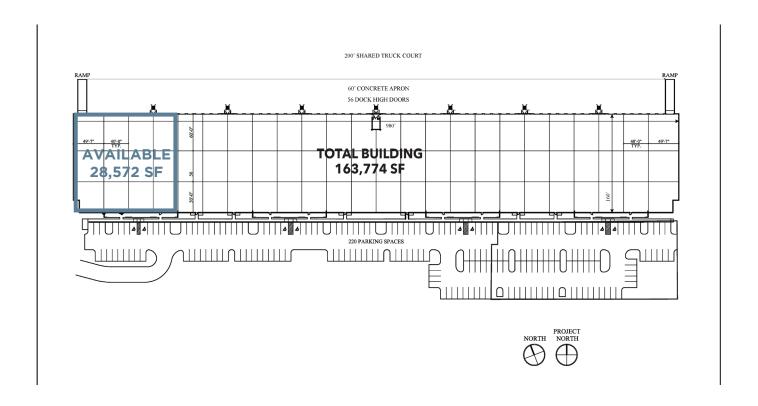

## **Property Summary**

**Building Size:** 163,774 Square Feet

Building Depth: 160'

Ceiling Height: 30'

Column Spacing:  $40^{\circ}\text{W} \times 50^{\circ}\text{D}$ 

**Truck Court:** 200' including a 60' concrete

apron

**Sprinkler:** ESFR System with Pump

**Construction:** Architectural Tilt-Up

Concrete with Tinted Glass and Aluminum Storefronts

Car Parking: 220 Spaces

**Electrical Service:** 3 phase 277/480 volts

Upon Tenant Verification

## **Listing Summary**

Total Size Available: 28,572 SF

Office Size: 2,310 SF

**Doors:** Nine (9) Dock High Doors

One (1) Oversized (12' x 14') door

with ramp to grade level

Onsite Trailer Storage:

Up to 17 positions available

Lease Rate: \$11.95/SF NNN

**Op Ex:** \$3.17/SF