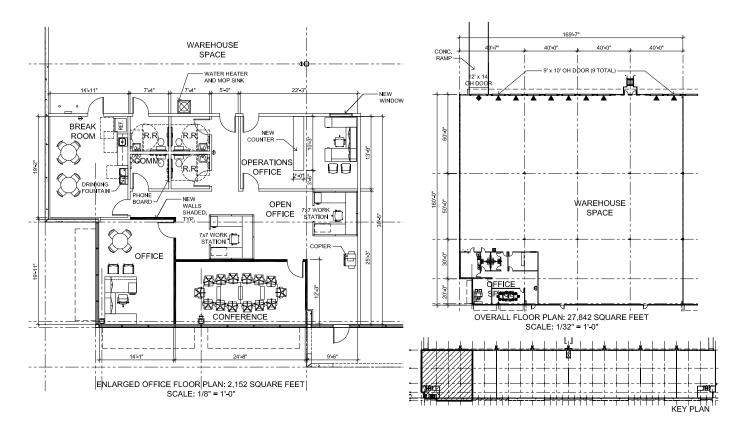

#### REAR-LOAD DISTRIBUTION FACILITY

LeeVista Business Center is a 7.70 acre park which is located on the Beachline Expressway directly across from the Orlando International Airport and located off Lee Vista Boulevard between South Goldenrod Road and Narcoosee Road. Building G is 163,774 square feet, 30' Clear Height, and 160' Building Depth.

## **Property Summary**

**Building Size:** 163,774 Square Feet

Building Depth: 160'

Ceiling Height: 30'

Column Spacing:  $40^{\circ}\text{W} \times 50^{\circ}\text{D}$ 

**Truck Court:** 200' including a 60' concrete

apron

**Sprinkler:** ESFR System with Pump

**Construction:** Architectural Tilt-Up

Concrete with Tinted Glass and Aluminum Storefronts

Car Parking: 220 Spaces

**Electrical Service:** 3 phase 277/480 volts

Upon Tenant Verification

## **Listing Summary**

Total Size Available: 28,572 SF

Office Size: 2,310 SF

**Doors:** Nine (9) Dock High Doors

One (1) Oversized (12' x 14') door

with ramp to grade level

Onsite Trailer Storage:

Up to 17 positions available