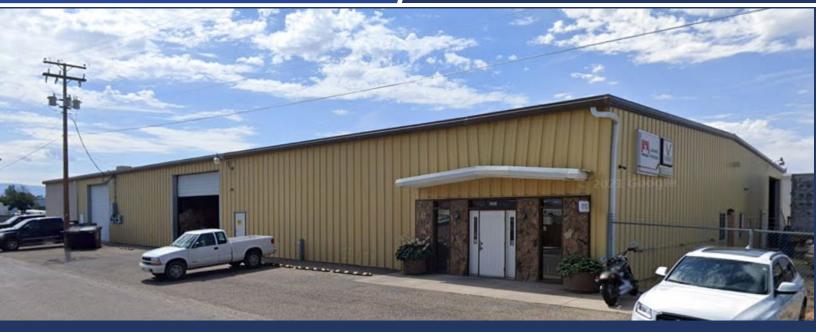

2501 Inland Ave., Grand Junction

## INVESTMENTSALE

- ➤ Net Annual Rent: \$80,640
  - > 3,960 SF Office
  - > 12,840 Warehouse
- 1.06 AC Security Fenced Yard
  - ➤ Leased Through 09/30/2027
    - Two Five Year Options
      - **>** \$1,275,000