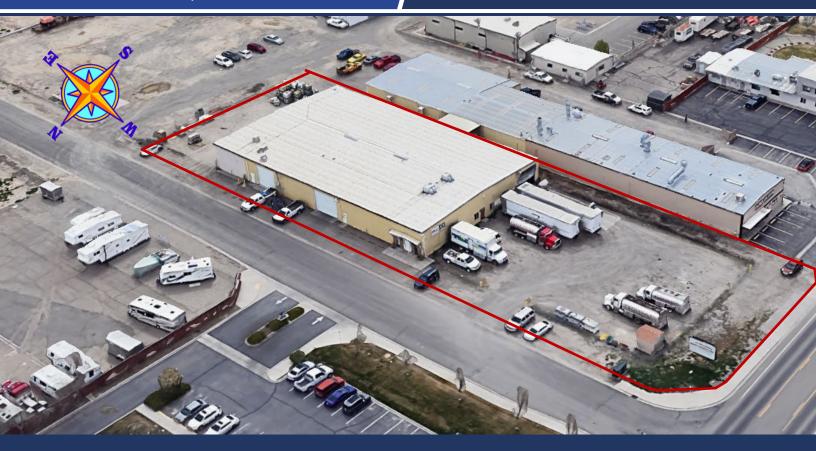

2501 Inland Ave., Grand Junction

## INVESTMENTSALE

- ➤ Net Annual Rent: \$80,640
  - > 3,960 SF Office
  - > 12,840 Warehouse
- 1.06 AC Security Fenced Yard
  - ➤ Leased Through 09/30/2027
    - Two Five Year Options
      - **>** \$1,275,000