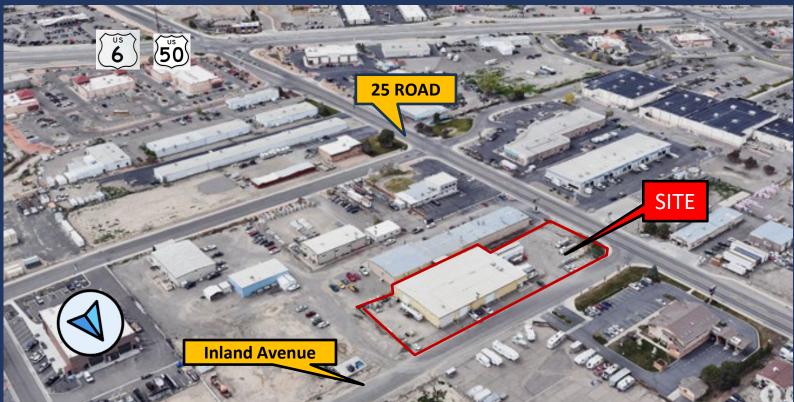

2501 Inland Ave., Grand Junction

## INVESTMENTSALE

- ➤ Net Annual Rent: \$80,640
  - > 3,960 SF Office
  - > 12,840 Warehouse
- 1.06 AC Security Fenced Yard
  - ➤ Leased Through 09/30/2027
    - Two Five Year Options
      - **>** \$1,275,000