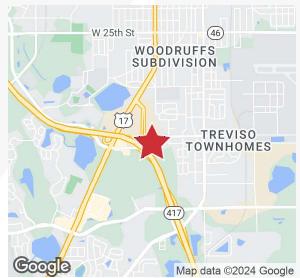

## 500 East Airport Blvd

Sanford, Florida 34786

## **Property Highlights**

- 2 buildings on 1.09 acres: 5,124± SF & 2,641± SF
- Beautifully maintained inside and out no deferred maintenance or repairs
- Over 350 feet of frontage on busy Airport Blvd with monument signage
- Great parking over 5/1,000 SF ratio; total of 42 spaces
- Perfect for professional offices and service industries with vehicles
- Next to SR 417 (GreeneWay) interchange
- Easy access to major roads: I-4, US Hwy 17-92, SR 46
  & Lake Mary Blvd
- Minutes from Orlando Sanford International Airport
- Apartment in smaller building for on-site security or extra income