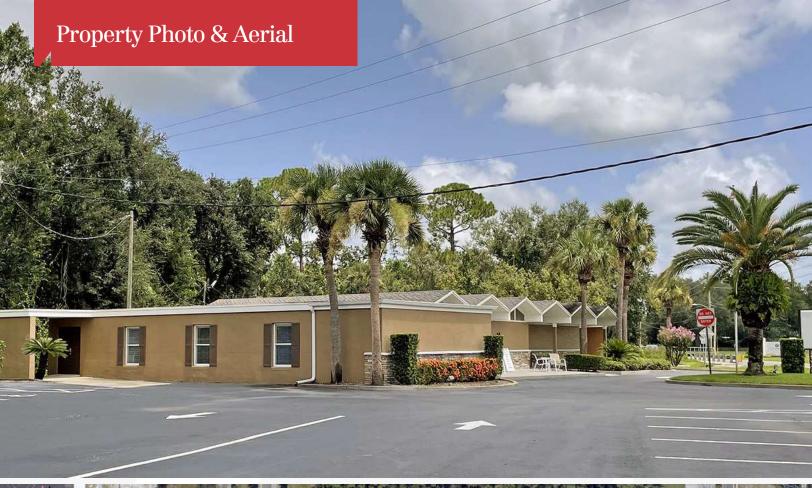

## 500 East Airport Blvd

Sanford, Florida 34786

## **Property Highlights**

- 2 buildings on 1.09 acres: 5,124± SF & 2,641± SF
- Beautifully maintained inside and out no deferred maintenance or repairs
- Over 350 feet of frontage on busy Airport Blvd with monument signage
- Great parking over 5/1,000 SF ratio; total of 42 spaces
- Perfect for professional offices and service industries with vehicles
- Next to SR 417 (GreeneWay) interchange
- Easy access to major roads: I-4, US Hwy 17-92, SR 46
  & Lake Mary Blvd
- Minutes from Orlando Sanford International Airport
- Apartment in smaller building for on-site security or extra income