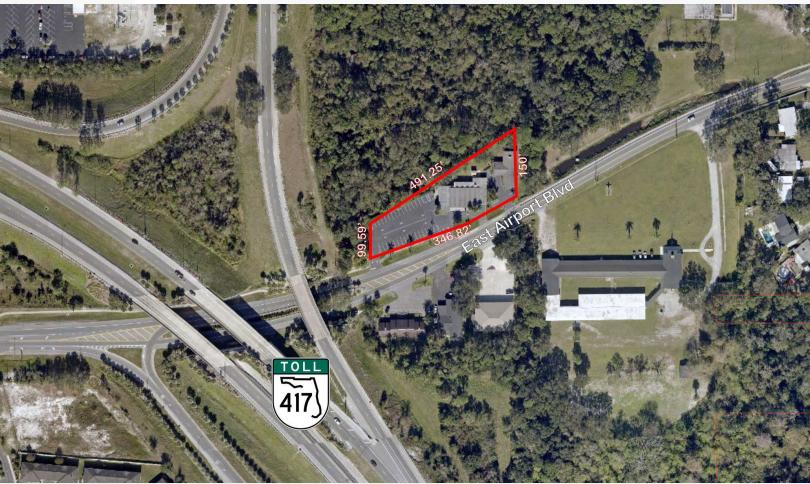

## **Property Highlights**

- 2 buildings on 1.09 acres: 5,124± SF & 2,641± SF
- Beautifully maintained inside and out no deferred maintenance or repairs
- Over 350 feet of frontage on busy Airport Blvd with monument signage
- Great parking over 5/1,000 SF ratio; total of 42 spaces
- Perfect for professional offices and service industries with vehicles
- Next to SR 417 (GreeneWay) interchange
- Easy access to major roads: I-4, US Hwy 17-92, SR 46
  & Lake Mary Blvd
- Minutes from Orlando Sanford International Airport
- Apartment in smaller building for on-site security or extra income