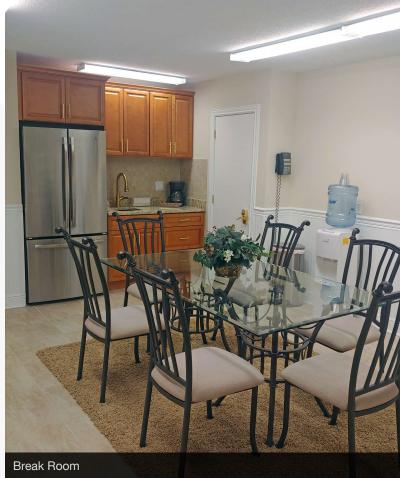

## **Property Highlights**

- 2 buildings on 1.09 acres: 5,124± SF & 2,641± SF
- Beautifully maintained inside and out no deferred maintenance or repairs
- Over 350 feet of frontage on busy Airport Blvd with monument signage
- Great parking over 5/1,000 SF ratio; total of 42 spaces
- Perfect for professional offices and service industries with vehicles
- Next to SR 417 (GreeneWay) interchange
- Easy access to major roads: I-4, US Hwy 17-92, SR 46
  & Lake Mary Blvd
- Minutes from Orlando Sanford International Airport
- Apartment in smaller building for on-site security or extra income