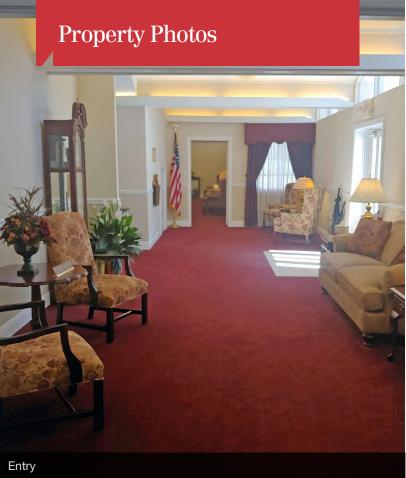

## **Property Highlights**

- 2 buildings on 1.09 acres: 5,124± SF & 2,641± SF
- Beautifully maintained inside and out no deferred maintenance or repairs
- Over 350 feet of frontage on busy Airport Blvd with monument signage
- Great parking over 5/1,000 SF ratio; total of 42 spaces
- Perfect for professional offices and service industries with vehicles
- Next to SR 417 (GreeneWay) interchange
- Easy access to major roads: I-4, US Hwy 17-92, SR 46
  & Lake Mary Blvd
- Minutes from Orlando Sanford International Airport
- Apartment in smaller building for on-site security or extra income