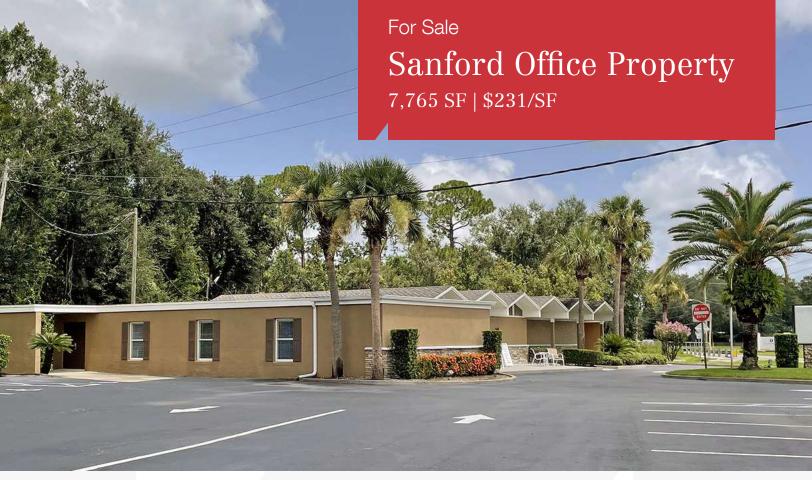

## 500 East Airport Blvd

Sanford, Florida 34786

## **Property Highlights**

- 2 buildings on 1.09 acres: 5,124± SF & 2,641± SF
- Beautifully maintained inside and out no deferred maintenance or repairs
- Over 350 feet of frontage on busy Airport Blvd with monument signage
- Great parking over 5/1,000 SF ratio; total of 42 spaces
- Perfect for professional offices and service industries with vehicles
- Next to SR 417 (GreeneWay) interchange
- Easy access to major roads: I-4, US Hwy 17-92, SR 46
  & Lake Mary Blvd
- Minutes from Orlando Sanford International Airport
- Apartment in smaller building for on-site security or extra income

Sale Price: \$1,795,000

For more information

Paul P. Partyka, CCIM, MiCP, CIPS O: 407 949 0758

O: 407 949 0758 ppartyka@realvest.com

The information contained herein has been given to us by the owner of the property or other sources we deem reliable. We have no reason to doubt its accuracy, but we do not guarantee it. All information should be verified prior to purchase or lease. Unless otherwise noted, the property is being offered as-is, where is, with all faults.