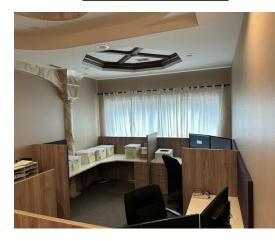

### INDUSTRIAL FLEX CONDO END UNIT 1,675 SF

**Unit 120:** 1,676 SF industrial flex condo for lease with 1,176 SF nicely built out office space with enclosed foyer for protection from the elements, one private office, 2 baths, large storage room and 500 SF of warehouse with 10'x10' DID and 11' ceiling. End unit with extra windows for additional natural light. Taxes and association dues included in rent of \$1,500/mo.