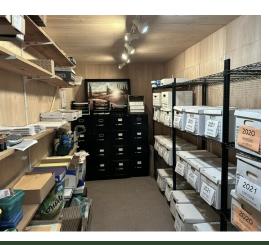

### INDUSTRIAL FLEX CONDO END UNIT 1,675 SF

**Unit 120:** 1,676 SF industrial flex condo for lease with 1,176 SF nicely built out office space with enclosed foyer for protection from the elements, one private office, 2 baths, large storage room and 500 SF of warehouse with 10'x10' DID and 11' ceiling. End unit with extra windows for additional natural light. Taxes and association dues included in rent of \$1,500/mo.