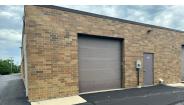

### INDUSTRIAL FLEX CONDO END UNIT 1,675 SF

**Unit 120:** 1,676 SF industrial flex condo for lease with 1,176 SF nicely built out office space with enclosed foyer for protection from the elements, one private office, 2 baths, large storage room and 500 SF of warehouse with 10'x10' DID and 11' ceiling. End unit with extra windows for additional natural light. Taxes and association dues included in rent of \$1,500/mo.

| Specifications  |                  |
|-----------------|------------------|
| Building Size:  | 26,800 SF        |
| Year Built:     | 1991             |
| Office Size:    | 1,176 SF         |
| HVAC System:    | GFA/ Central Air |
| Electrical:     | 200 amps         |
| Sprinklers:     | No               |
| Washrooms:      | 2 ADA            |
| Ceiling Height: | 11 ft            |
| Parking:        | Common           |
| DID's:          | (1) 10×10        |
| Sewer/Water:    | City             |
| Zoning:         | М                |
| CAM & Taxes     | Included         |
| PIN #:          | 19-11-429-006    |