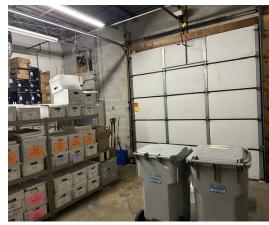

### INDUSTRIAL FLEX CONDO END UNIT 1,675 SF

**Unit 120:** 1,676 SF industrial flex condo for lease with 1,176 SF nicely built out office space with enclosed foyer for protection from the elements, one private office, 2 baths, large storage room and 500 SF of warehouse with 10'x10' DID and 11' ceiling. End unit with extra windows for additional natural light. Taxes and association dues included in rent of \$1,500/mo.