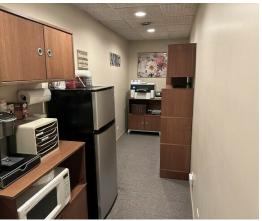

### INDUSTRIAL FLEX CONDO END UNIT 1,675 SF

**Unit 120:** 1,676 SF industrial flex condo for lease with 1,176 SF nicely built out office space with enclosed foyer for protection from the elements, one private office, 2 baths, large storage room and 500 SF of warehouse with 10'x10' DID and 11' ceiling. End unit with extra windows for additional natural light. Taxes and association dues included in rent of \$1,500/mo.