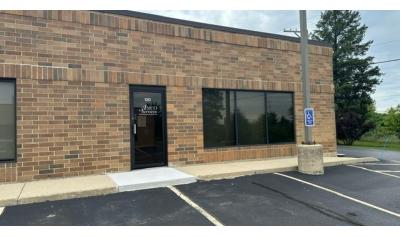

# **720 Industrial Dr Unit 120** Cary, IL 60013

### **For Lease**

**INDUSTRIAL FLEX** 

MLS #12129853

INDUSTRIAL FLEX 1,676 SF

\$1,500./MO (GROSS) \$10.74 PSF

### INDUSTRIAL FLEX CONDO END UNIT 1,675 SF

**Unit 120:** 1,676 SF industrial flex condo for lease with 1,176 SF nicely built out office space with enclosed foyer for protection from the elements, one private office, 2 baths, large storage room and 500 SF of warehouse with 10'x10' DID and 11' ceiling. End unit with extra windows for additional natural light. Taxes and association dues included in rent of \$1,500/mo.