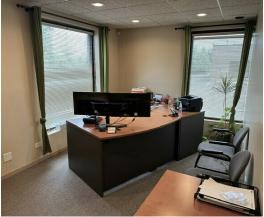

### INDUSTRIAL FLEX CONDO END UNIT 1,675 SF

**Unit 120:** 1,676 SF industrial flex condo for lease with 1,176 SF nicely built out office space with enclosed foyer for protection from the elements, one private office, 2 baths, large storage room and 500 SF of warehouse with 10'x10' DID and 11' ceiling. End unit with extra windows for additional natural light. Taxes and association dues included in rent of \$1,500/mo.