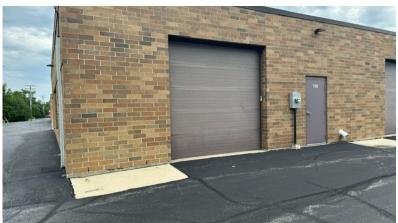

### INDUSTRIAL FLEX CONDO END UNIT 1,675 SF

**Unit 120:** 1,676 SF industrial flex condo for lease with 1,176 SF nicely built out office space with enclosed foyer for protection from the elements, one private office, 2 baths, large storage room and 500 SF of warehouse with 10'x10' DID and 11' ceiling. End unit with extra windows for additional natural light. Taxes and association dues included in rent of \$1,500/mo.