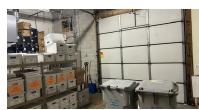

### INDUSTRIAL FLEX CONDO END UNIT 1,675 SF

**Unit 120:** 1,676 SF industrial flex condo for lease with 1,176 SF nicely built out office space with enclosed foyer for protection from the elements, one private office, 2 baths, large storage room and 500 SF of warehouse with 10'x10' DID and 11' ceiling. End unit with extra windows for additional natural light. Taxes and association dues included in rent of \$1,500/mo.

| Specifications  |                  |
|-----------------|------------------|
| Building Size:  | 26,800 SF        |
| Year Built:     | 1991             |
| Office Size:    | 1,176 SF         |
| HVAC System:    | GFA/ Central Air |
| Electrical:     | 200 amps         |
| Sprinklers:     | No               |
| Washrooms:      | 2 ADA            |
| Ceiling Height: | 11 ft            |
| Parking:        | Common           |
| DID's:          | (1) 10×10        |
| Sewer/Water:    | City             |
| Zoning:         | М                |
| CAM & Taxes     | Included         |
| PIN #:          | 19-11-429-006    |