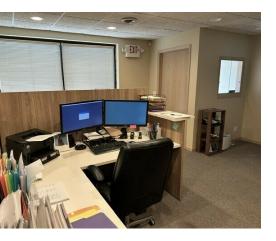

### INDUSTRIAL FLEX CONDO END UNIT 1,675 SF

**Unit 120:** 1,676 SF industrial flex condo for lease with 1,176 SF nicely built out office space with enclosed foyer for protection from the elements, one private office, 2 baths, large storage room and 500 SF of warehouse with 10'x10' DID and 11' ceiling. End unit with extra windows for additional natural light. Taxes and association dues included in rent of \$1,500/mo.