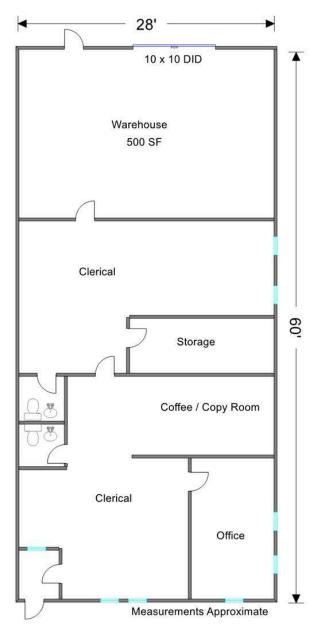

### INDUSTRIAL FLEX CONDO END UNIT 1,675 SF

**Unit 120:** 1,676 SF industrial flex condo for lease with 1,176 SF nicely built out office space with enclosed foyer for protection from the elements, one private office, 2 baths, large storage room and 500 SF of warehouse with 10'x10' DID and 11' ceiling. End unit with extra windows for additional natural light. Taxes and association dues included in rent of \$1,500/mo.

| Specifications  |                  |
|-----------------|------------------|
| Building Size:  | 26,800 SF        |
| Year Built:     | 1991             |
| Office Size:    | 1,176 SF         |
| HVAC System:    | GFA/ Central Air |
| Electrical:     | 200 amps         |
| Sprinklers:     | No               |
| Washrooms:      | 2 ADA            |
| Ceiling Height: | 11 ft            |
| Parking:        | Common           |
| DID's:          | (1) 10×10        |
| Sewer/Water:    | City             |
| Zoning:         | М                |
| CAM & Taxes     | Included         |
| PIN #:          | 19-11-429-006    |