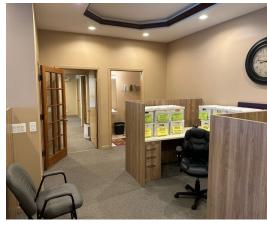

### INDUSTRIAL FLEX CONDO END UNIT 1,675 SF

**Unit 120:** 1,676 SF industrial flex condo for lease with 1,176 SF nicely built out office space with enclosed foyer for protection from the elements, one private office, 2 baths, large storage room and 500 SF of warehouse with 10'x10' DID and 11' ceiling. End unit with extra windows for additional natural light. Taxes and association dues included in rent of \$1,500/mo.