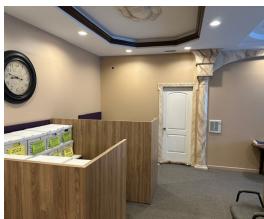

### INDUSTRIAL FLEX CONDO END UNIT 1,675 SF

**Unit 120:** 1,676 SF industrial flex condo for lease with 1,176 SF nicely built out office space with enclosed foyer for protection from the elements, one private office, 2 baths, large storage room and 500 SF of warehouse with 10'x10' DID and 11' ceiling. End unit with extra windows for additional natural light. Taxes and association dues included in rent of \$1,500/mo.