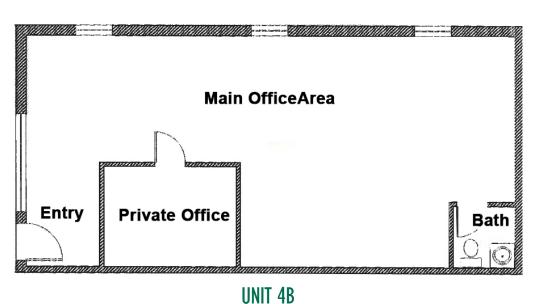

## **FOR LEASE**

870 BALD EAGLE DRIVE, MARCO ISLAND, FL 34145

| UNIT | SIZE | LEASE RATE | MONTHLY    | CAM    | MONTHLY  | MONTHLY   | MONTHLY    |
|------|------|------------|------------|--------|----------|-----------|------------|
|      | (SF) | (PSF)      | BASE RENT  | (PSF)  | CAM      | SALES TAX | TOTAL      |
| 4B   | 888  | \$18.50    | \$1,369.00 | \$5.50 | \$407.00 | \$35.52   | \$1,811.52 |