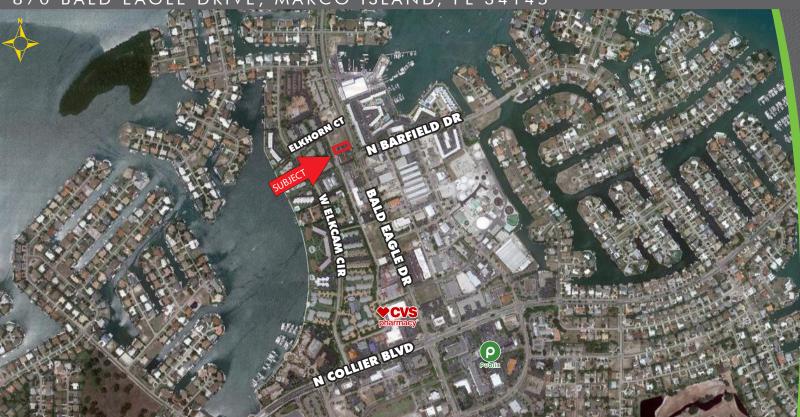

**LEASE RATE:** \$18.50 PSF NNN

CAM: \$5.50 PSF

**LOCATION:** On Bald Eagle Drive, just south of Elkhorn Court

**ZONING:** C4 - Commercial (City of Marco Island)

1985 **YEAR BUILT:** 

**PARKING:** 25 Spaces (Includes 2 Handicap)