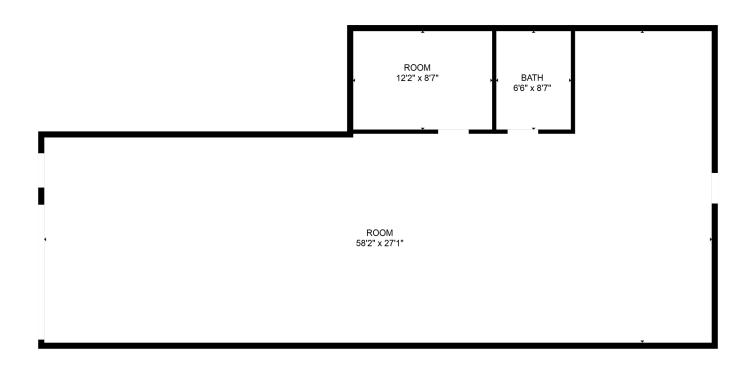

## **1733 BENBOW COURT**

APOPKA, FL 32703

FLOOR PLAN CREATED BY CUBICASA APP. MEASUREMENTS DEEMED HIGHLY RELIABLE BUT NOT GUARANTEED.

## **PROPERTY HIGHLIGHTS**

- Available SF: 1,700 SF
  - Office: 160 SF
- Clear Height: 16'
- Doors:
  - One (1) Grade Level Door
- Zoning: IND-2/IND-3
- Air-conditioned
- Potential for seven (7) additional car parking spaces
- Comments: Outside storage/Additional parking available.