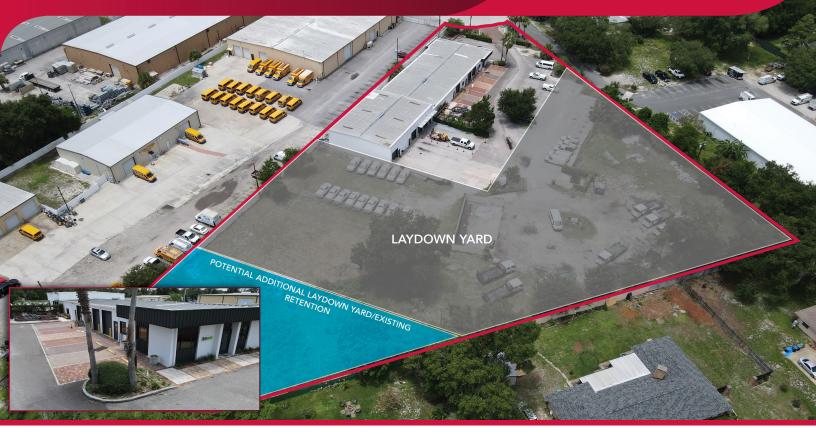

### FOR LEASE 1733 BENBOW COURT APOPKA, FL 32703

# SMALL BAY INDUSTRIAL | 3.23 ACRES | OUTDOOR STORAGE

## **PROPERTY HIGHLIGHTS**

- Available SF: 1,700 SF
  - Office: 160 SF
- Clear Height: 16'
- Doors:
  - One (1) Grade Level Door
- Zoning: IND-2/IND-3
- Air-conditioned
- Potential for seven (7) additional car parking spaces
- Comments: Outside storage/Additional parking available.