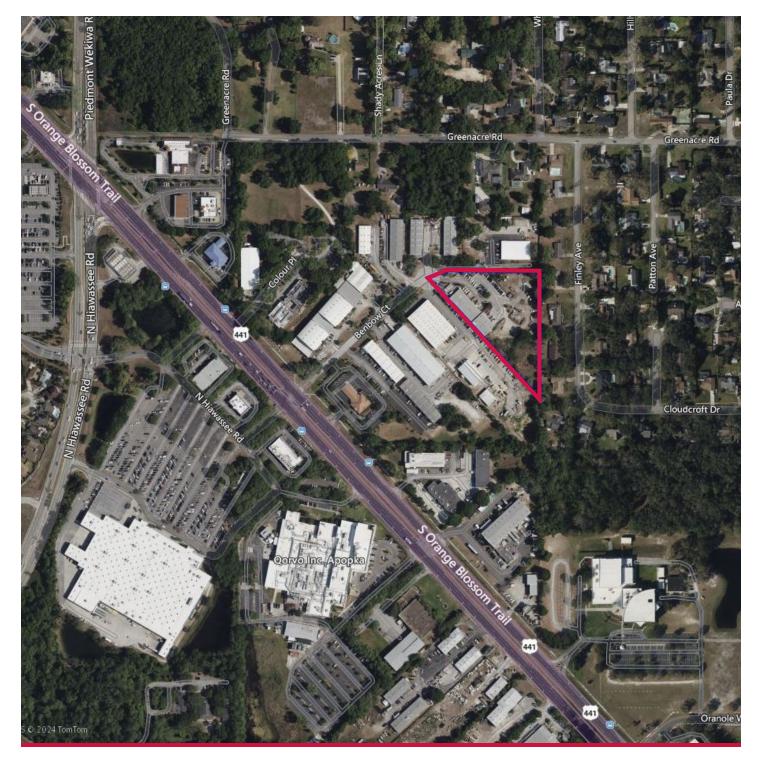

### FOR LEASE 1733 BENBOW COURT APOPKA, FL 32703

# SMALL BAY INDUSTRIAL | 3.23 ACRES | OUTDOOR STORAGE