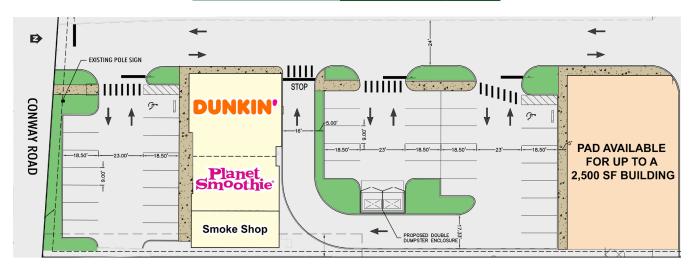

## HIGHLIGHTS

- Retail strip center located in front of Publix Shopping Center on the SEC of Conway Rd and Curry Ford Rd.
- Outparcel available for up to a 2,500 SF building ground lease or build to suit.
- Outparcel is ideal for banks, fast food, restaurant, retail.
- Full access from Publix anchored Conway Plaza.
- Very dense, mature infill location with very few available parcels for development.
- 21,000 ± people with one mile of center.
- Great visibility.
- Signage available facing Conway Road and the shopping center.