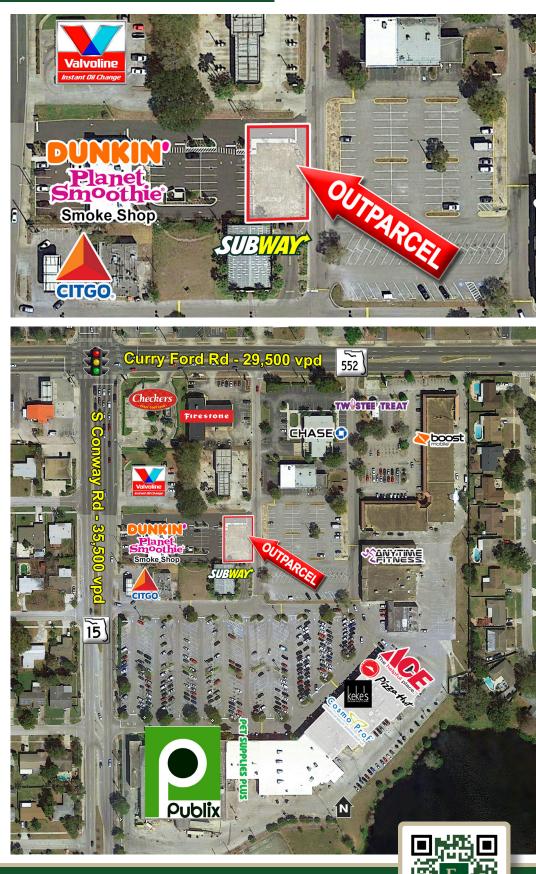

## **CONWAY COMMONS**

1627 S. Conway Rd. | Orlando, FL

## HIGHLIGHTS

- Retail strip center located in front of Publix Shopping Center on the SEC of Conway Rd and Curry Ford Rd.
- Outparcel available for up to a 2,500 SF building ground lease or build to suit.
- Outparcel is ideal for banks, fast food, restaurant, retail.
- Full access from Publix anchored Conway Plaza.
- Very dense, mature infill location with very few available parcels for development.
- 21,000 ± people with one mile of center.
- Great visibility.
- Signage available facing Conway Road and the shopping center.

<u>Traffic Counts</u> Curry Ford Rd: ± 24,500 vpd Conway Rd: ±,29,500 vpd

**FORNESS PROPERTIES** 

COMMERCIAL REAL ESTATE SERVICES

MONTE MITCHELL | Monte@FornessProperties.com | 407.988.0073 www.FornessProperties.com | Licensed Real Estate Broker