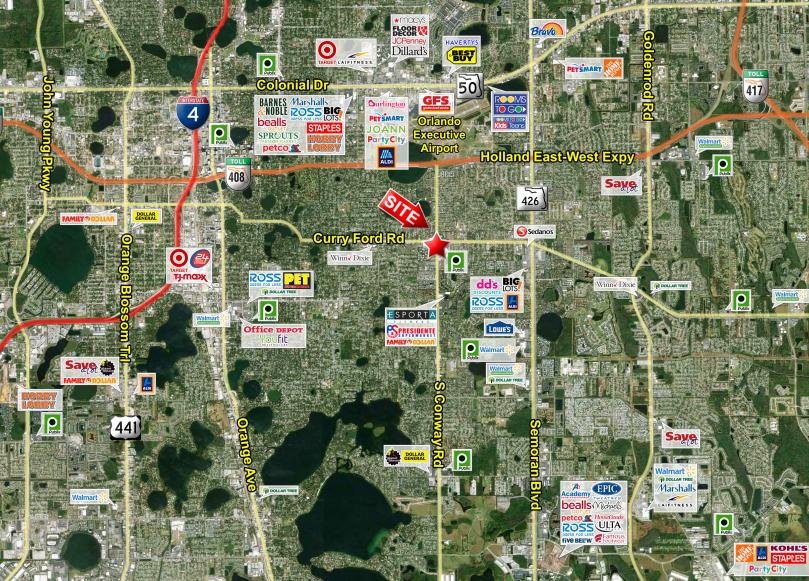

## HIGHLIGHTS

- Retail strip center located in front of Publix Shopping Center on the SEC of Conway Rd and Curry Ford Rd.
- Outparcel available for up to a 2,500 SF building ground lease or build to suit.
- Outparcel is ideal for banks, fast food, restaurant, retail.
- Full access from Publix anchored Conway Plaza.
- Very dense, mature infill location with very few available parcels for development.
- 21,000 ± people with one mile of center.
- Great visibility.
- Signage available facing Conway Road and the shopping center.

<u>Traffic Counts</u> Curry Ford Rd: ± 24,500 vpd Conway Rd: ±,29,500 vpd

**FORNESS PROPERTIES** 

COMMERCIAL REAL ESTATE SERVICES

MONTE MITCHELL | Monte@FornessProperties.com | 407.988.0073 www.FornessProperties.com | Licensed Real Estate Broker