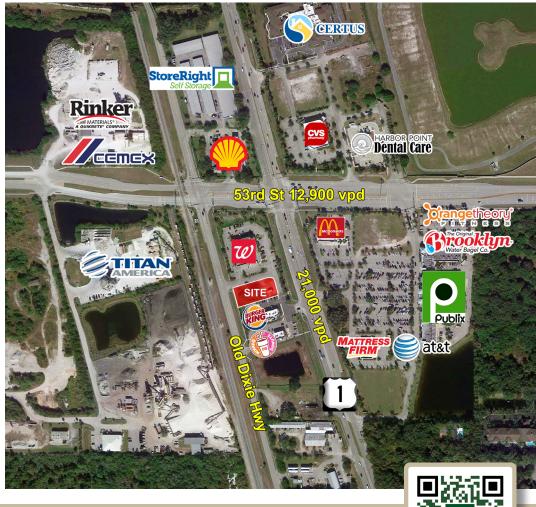

#### **HIGHLIGHTS**

- · 0.70 Acre outparcel.
- · Up to 6,400 SF available.
- Located adjacent to a new Walgreens, Burger King and Dunkin Donuts.
- Adjacent to high volume sales Publix.
- Strong demographics and household income ±\$105,700.
- Located in a fast growing area of Vero Beach, near high-end new home developments.

<u>Traffic Counts</u>
US Hwy 1: ±21,000 vpd