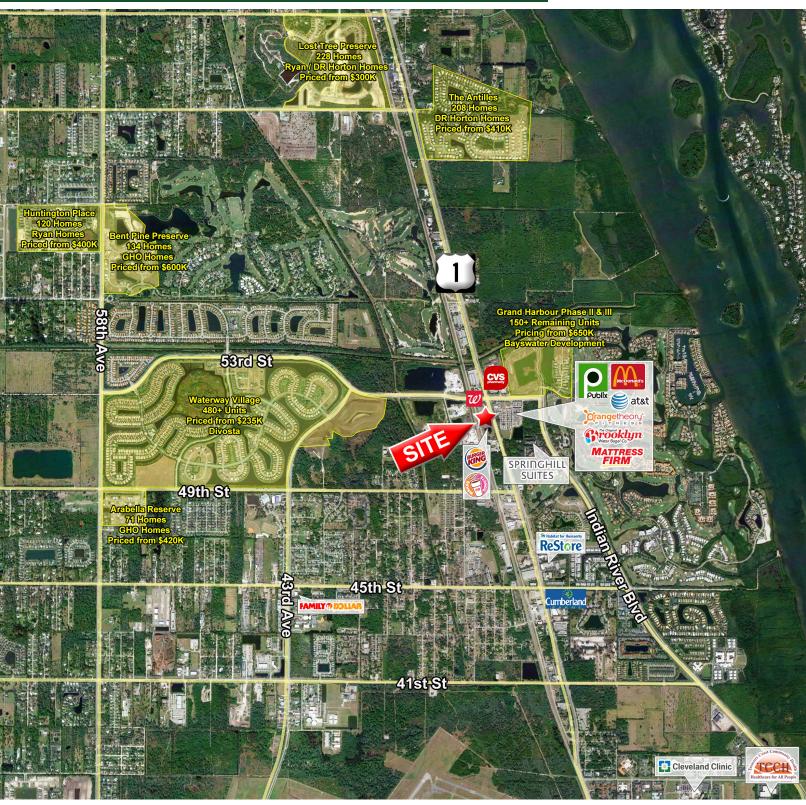

#### **HIGHLIGHTS**

- · 0.70 Acre outparcel.
- · Up to 6,400 SF available.
- Located adjacent to a new Walgreens, Burger King and Dunkin Donuts.
- Adjacent to high volume sales Publix.
- Strong demographics and household income ±\$105,700.
- Located in a fast growing area of Vero Beach, near high-end new home developments.