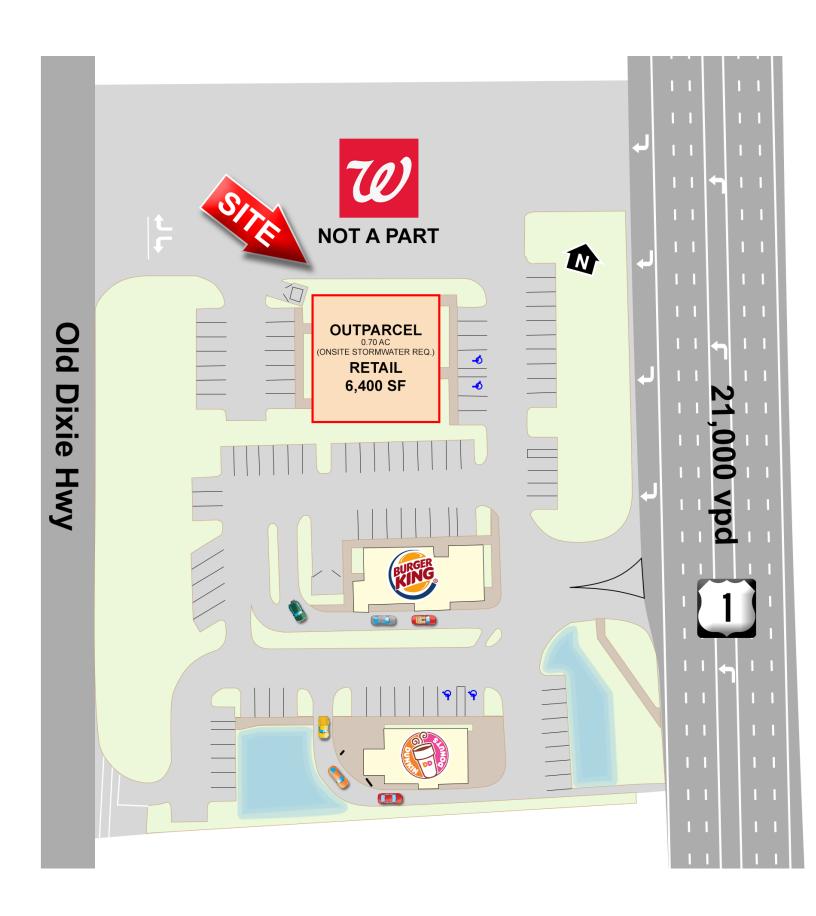

#### **HIGHLIGHTS**

- · 0.70 Acre outparcel.
- · Up to 6,400 SF available.
- Located adjacent to a new Walgreens, Burger King and Dunkin Donuts.
- Adjacent to high volume sales Publix.
- Strong demographics and household income ±\$105,700.
- Located in a fast growing area of Vero Beach, near high-end new home developments.

<u>Traffic Counts</u>
US Hwy 1: ±21,000 vpd