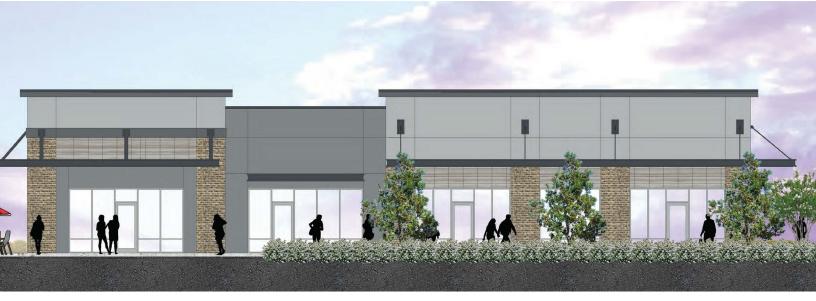

#### FOR LEASE OR BTS - NEW RETAIL CENTER

#### **HIGHLIGHTS**

- · 0.70 Acre outparcel.
- · Up to 6,400 SF available.
- Located adjacent to a new Walgreens, Burger King and Dunkin Donuts.
- Adjacent to high volume sales Publix.
- Strong demographics and household income ±\$105,700.
- Located in a fast growing area of Vero Beach, near high-end new home developments.