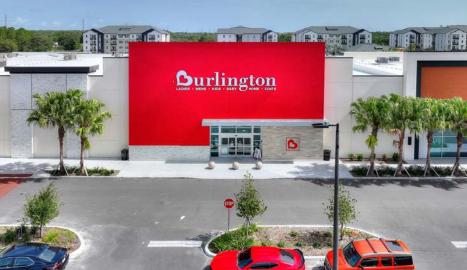

8035 W Irlo Bronson Memorial Hwy | Kissimmee | FL

# New Retail Center in the Heart of the Entertainment & Recreation Tourist District

- · Newly opened 35-acre mixed-use project.
- · 2,800 8,000 SF of space available.
- · 2,800 Sf former salon available.
- 2,300 feet of prime frontage on Irlo Bronson Memorial Highway (56,500 VPD).
- Across from the \$750M Margaritaville Resort, with over 1.6M annual visitors and 1.200 vacation homes.
- Estimated \$9.4M daily tourism spending within 5 miles.
- Across from Sunset Walk, and Island H2O, Orlando's newest 12-acre water park, with over 2.6M annual visitors combined.
- Beside SR-429 Beltway; the western entrance to Walt Disney World.