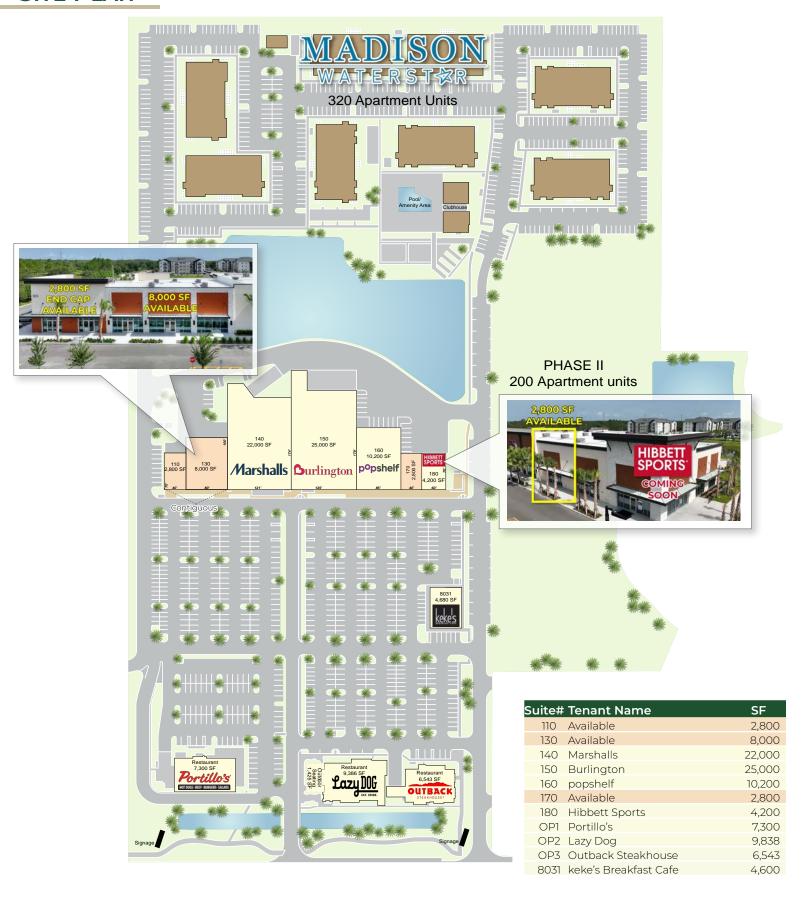

#### SITE PLAN

8035 W Irlo Bronson Memorial Hwy | Kissimmee | FL

8035 W Irlo Bronson Memorial Hwy | Kissimmee | FL