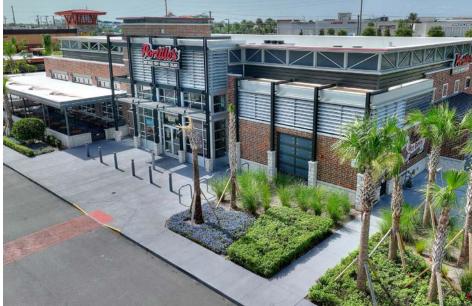

# New Retail Center in the Heart of the Entertainment & Recreation Tourist District

- · Newly opened 35-acre mixed-use project.
- · 2,800 8,000 SF of space available.
- · 2,800 Sf former salon available.
- 2,300 feet of prime frontage on Irlo Bronson Memorial Highway (56,500 VPD).
- Across from the \$750M Margaritaville Resort, with over 1.6M annual visitors and 1.200 vacation homes.
- Estimated \$9.4M daily tourism spending within 5 miles.
- Across from Sunset Walk, and Island H2O, Orlando's newest 12-acre water park, with over 2.6M annual visitors combined.
- Beside SR-429 Beltway; the western entrance to Walt Disney World.

- 320 residential units on site with an additional 200 units planned for Phase II.
- Close to the areas fastest growing residential community; Horizon West, and Orlando's tourism & entertainment attractions.