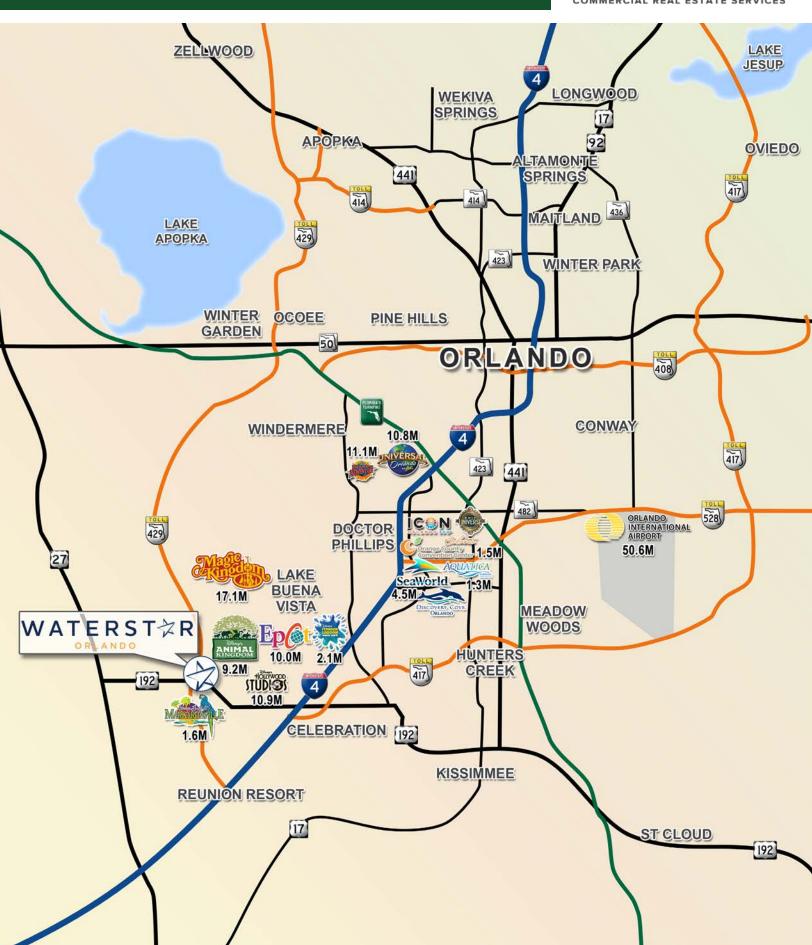

# New Retail Center in the Heart of the Entertainment & Recreation Tourist District

- · Newly opened 35-acre mixed-use project.
- · 2,800 8,000 SF of space available.
- · 2,800 Sf former salon available.
- 2,300 feet of prime frontage on Irlo Bronson Memorial Highway (56,500 VPD).
- Across from the \$750M Margaritaville Resort, with over 1.6M annual visitors and 1.200 vacation homes.
- Estimated \$9.4M daily tourism spending within 5 miles.
- Across from Sunset Walk, and Island H2O, Orlando's newest 12-acre water park, with over 2.6M annual visitors combined.
- Beside SR-429 Beltway; the western entrance to Walt Disney World.

- 320 residential units on site with an additional 200 units planned for Phase II.
- Close to the areas fastest growing residential community; Horizon West, and Orlando's tourism & entertainment attractions.