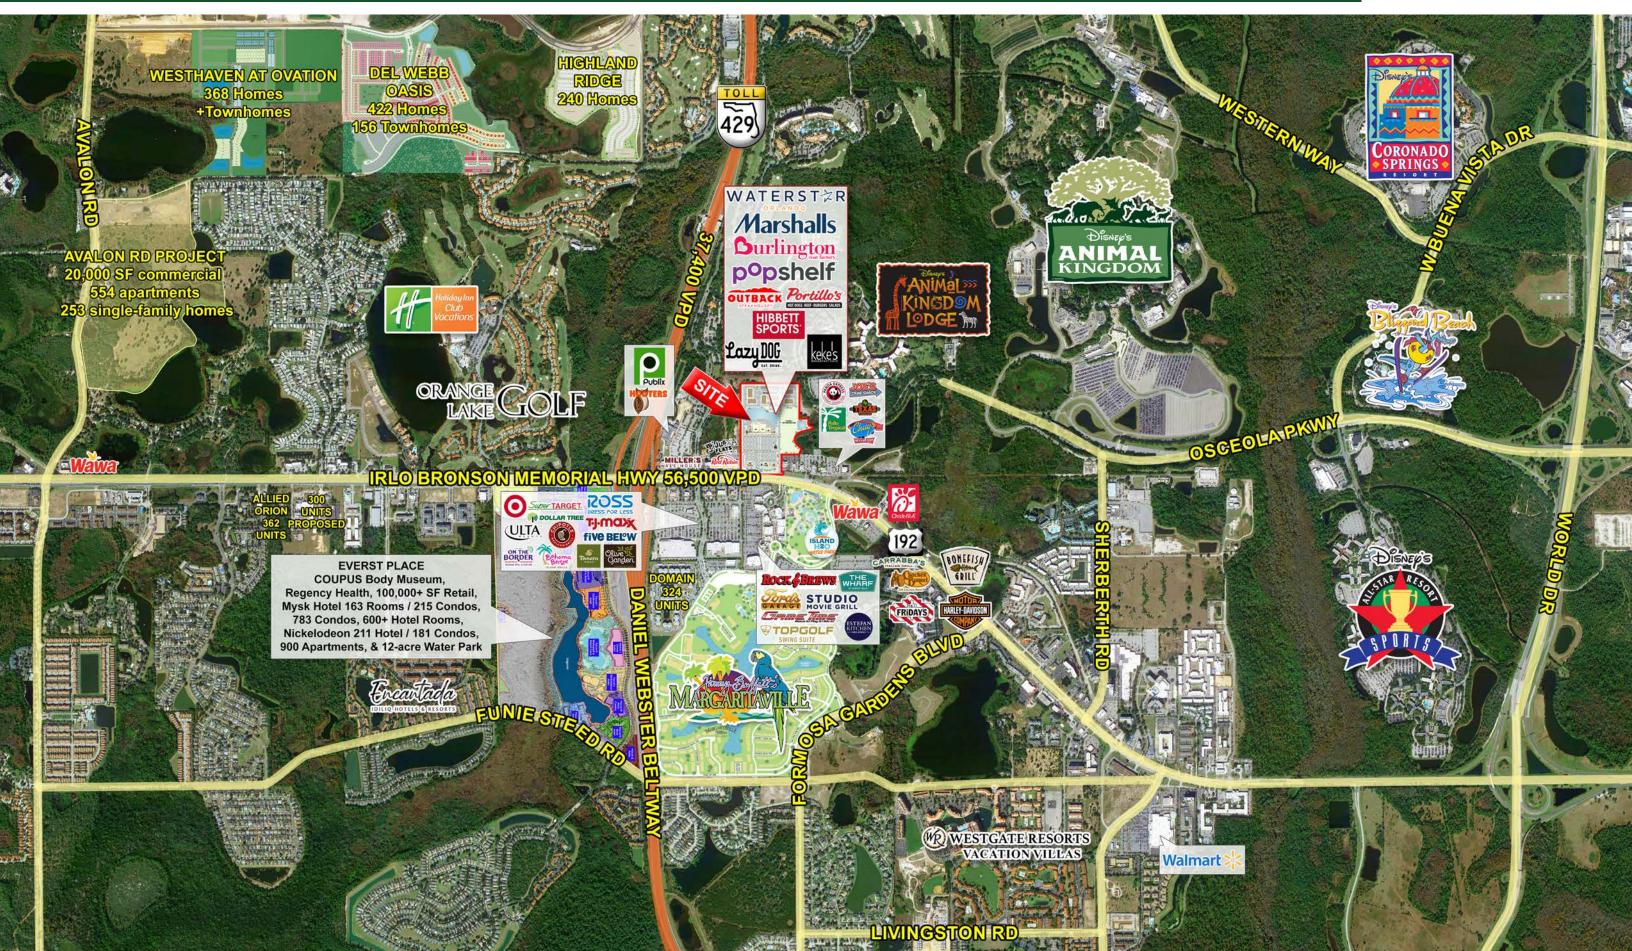

# New Retail Center in the Heart of the Entertainment & Recreation Tourist District

- · Newly opened 35-acre mixed-use project.
- · 2,800 8,000 SF of space available.
- · 2,800 Sf former salon available.
- 2,300 feet of prime frontage on Irlo Bronson Memorial Highway (56,500 VPD).
- Across from the \$750M Margaritaville Resort, with over 1.6M annual visitors and 1.200 vacation homes.
- Estimated \$9.4M daily tourism spending within 5 miles.
- Across from Sunset Walk, and Island H2O, Orlando's newest 12-acre water park, with over 2.6M annual visitors combined.
- Beside SR-429 Beltway; the western entrance to Walt Disney World.

- 320 residential units on site with an additional 200 units planned for Phase II.
- Close to the areas fastest growing residential community; Horizon West, and Orlando's tourism & entertainment attractions.