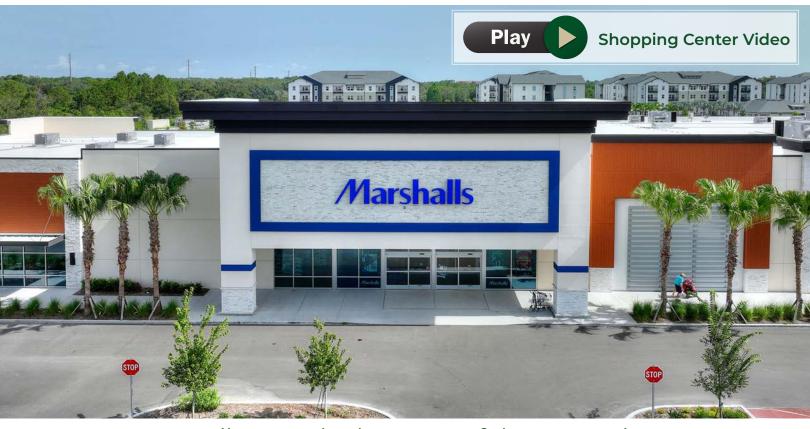

8035 W Irlo Bronson Memorial Hwy | Kissimmee | FL

# New Retail Center in the Heart of the Entertainment & Recreation Tourist District

- · Newly opened 35-acre mixed-use project.
- · 2,800 8,000 SF of space available.
- · 2,800 Sf former salon available.
- 2,300 feet of prime frontage on Irlo Bronson Memorial Highway (56,500 VPD).
- Across from the \$750M Margaritaville Resort, with over 1.6M annual visitors and 1.200 vacation homes.
- Estimated \$9.4M daily tourism spending within 5 miles.
- Across from Sunset Walk, and Island H2O, Orlando's newest 12-acre water park, with over 2.6M annual visitors combined.
- Beside SR-429 Beltway; the western entrance to Walt Disney World.