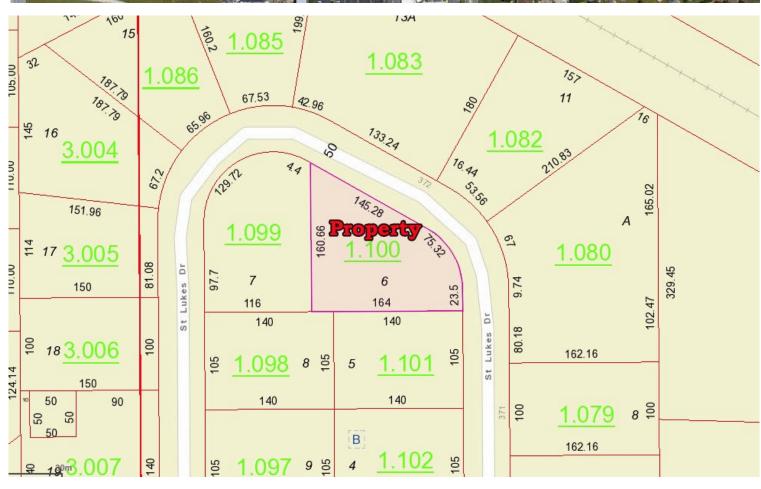

## CERTIFIED LOT SURVEY

STATE OF ALABAMA) MONTGOMERY COUNTY)

\* CORRECTED MAP OF MONTGOMERY EAST PROFESSIONAL OFFICE PARK PLAT NO. 1

ACCORDING TO MY SURVEY, THIS THE \_27th\_\_ DAY OF \_\_APRIL\_\_\_, 2000.

ROY JONES REG. 17267

Scale: 1" = 50' FB: \_\_\_ Drawn By: \_CH\_ Checked By: RJ\_

NOT VALID UNLESS SEALED WITH EMBOSSED SEAL OR STAMPED WITH RED INK SEAL.

Goodwyn, Mills & Cawood, Inc. Engineers Architects Surveyors 129 Interstate Park Drive Montgomery, Alabama 36109 Phone: (334) 271-3200 Fax No. (334) 272-1566