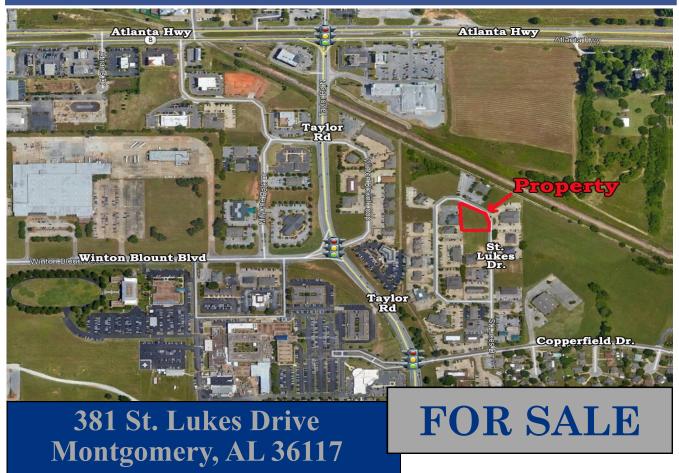

## 

PRICE REDUCED!

Office lot located on St. Lukes Drive in Montgomery East Professional Office Park.

Across from Baptist Medical Center East.

Contact John Stanley, CCIM, for more in-

formation at (334) 271-2475.

Montgomery, AL

All information is from sources deemed reliable, but no warranty is made as to the accuracy thereof and same is submitted subject to errors, omissions, change of price, or other conditions, such as prior sales or withdrawal without notice by John Stanley & Associates, Inc. or the Owner.