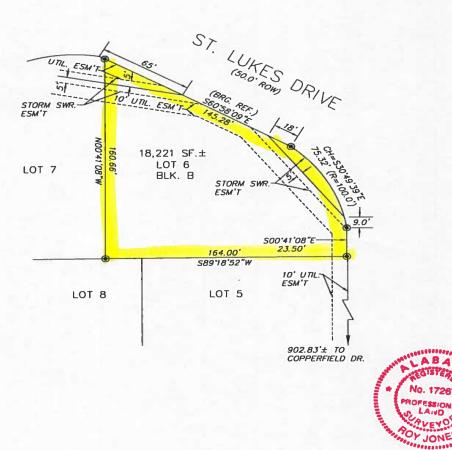

## COMMERCIAL REAL ESTATE

Listed Price: \$72,800.00

Interstate/Exit: I-85 (Exit 9)
 Lot Size: + 18,221 S.F.

• Zoning: 0-1 (Office)

• Best Use: Office

• Visibility: Excellent

• Possession: Immediate

• Listing Type: Exclusive

## 

PRICE REDUCED!

Office lot located on St. Lukes Drive in Montgomery East Professional Office Park.

Across from Baptist Medical Center East.

Contact John Stanley, CCIM, for more in-

formation at (334) 271-2475.

## CERTIFIED LOT SURVEY

STATE OF ALABAMA) MONTGOMERY COUNTY)

\* CORRECTED MAP OF MONTGOMERY EAST PROFESSIONAL OFFICE PARK PLAT NO. 1

ACCORDING TO MY SURVEY, THIS THE \_27th\_\_ DAY OF \_\_APRIL\_\_\_, 2000.

ROY JONES REG. 17267

Scale: 1" = 50' FB: \_\_\_ Drawn By: \_CH\_ Checked By: RJ\_

NOT VALID UNLESS SEALED WITH EMBOSSED SEAL OR STAMPED WITH RED INK SEAL.

Goodwyn, Mills & Cawood, Inc. Engineers Architects Surveyors 129 Interstate Park Drive Montgomery, Alabama 36109 Phone: (334) 271-3200 Fax No. (334) 272-1566