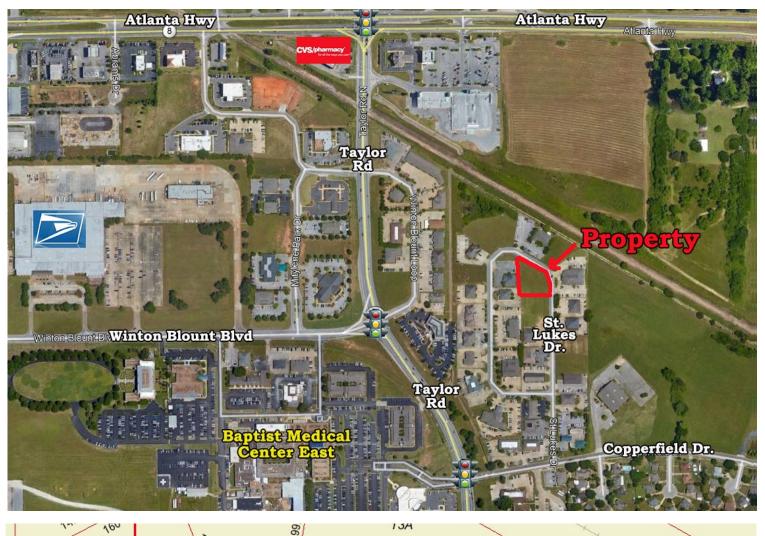

## 

PRICE REDUCED!

Office lot located on St. Lukes Drive in Montgomery East Professional Office Park.

Across from Baptist Medical Center East.

Contact John Stanley, CCIM, for more in-

formation at (334) 271-2475.

Montgomery, AL

All information is from sources deemed reliable, but no warranty is made as to the accuracy thereof and same is submitted subject to errors, omissions, change of price, or other conditions, such as prior sales or withdrawal without notice by John Stanley & Associates, Inc. or the Owner.