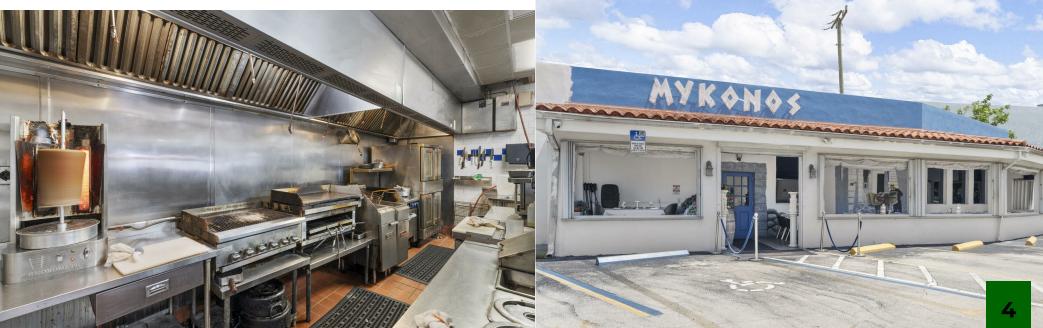

### INVESTMENT SUMMARY

Epic Capital Realty is pleased to offer 1201 SW 22nd St, a 3,261 sq ft building situated on a 10,506 sq ft lot, located in the affluent and rapidly growing Miami market. This property presents a unique opportunity to take over an existing landmark restaurant, providing the flexibility to change the concept for a franchise or leverage the space for a commercial redevelopment opportunity. Its prime location in the vibrant Coral Way neighborhood ensures excellent accessibility, proximity to Downtown Miami, and a wealth of shopping, dining, and cultural attractions. This offering is an exceptional investment in one of Miami's most desirable areas, poised for substantial returns and long-term value.

### PROPERTY SUMMARY

| Offering Price | \$3,600,000.00 |
|----------------|----------------|
| Offering Price | \$3,600,000.00 |
| Building SqFt  | 3,261 SqFt     |
| Lot Size (SF)  | 10,506.00 SqFt |
| Zoning Type    | T6-8-O         |
| County         | Miami-Dade     |