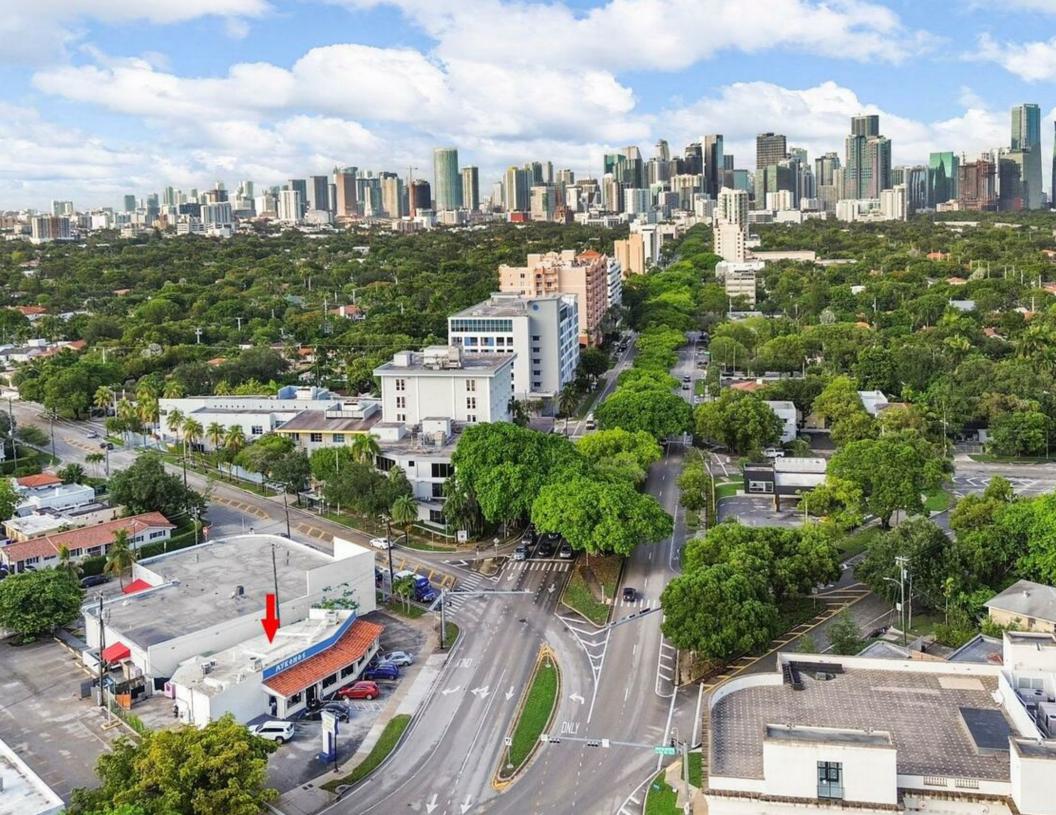

### INVESTMENT SUMMARY

Epic Capital Realty is pleased to offer 1201 SW 22nd St, a 3,261 sq ft building situated on a 10,506 sq ft lot, located in the affluent and rapidly growing Miami market. This property presents a unique opportunity to take over an existing landmark restaurant, providing the flexibility to change the concept for a franchise or leverage the space for a commercial redevelopment opportunity. Its prime location in the vibrant Coral Way neighborhood ensures excellent accessibility, proximity to Downtown Miami, and a wealth of shopping, dining, and cultural attractions. This offering is an exceptional investment in one of Miami's most desirable areas, poised for substantial returns and long-term value.

# LOCATION HIGHLIGHTS

- Excellent Visibility and Surrounding Businesses.
- Dense Residential Neighborhood.
- One of the fastest growing cities in USA.
- One of the strongest and most desirable retail trade areas within Miami.

### **ABOUT MIAMI**

Miami, often referred to as the "Magic City," is a vibrant coastal metropolis in South Florida and the seat of Miami-Dade County. Renowned for its cultural diversity, dynamic arts scene, and bustling nightlife, Miami is a global hub for commerce, finance, and international trade. The city is the heart of the Miami metropolitan area, home to over 2.7 million residents, making it the second-largest metropolitan area in the Southeast United States. As of the most recent census in 2023, Miami boasts a population of 442,241, making it Florida's second-most populous city. Known for its stunning beaches, iconic skyline, and rich cultural tapestry, Miami offers an unparalleled blend of tropical charm and cosmopolitan allure.