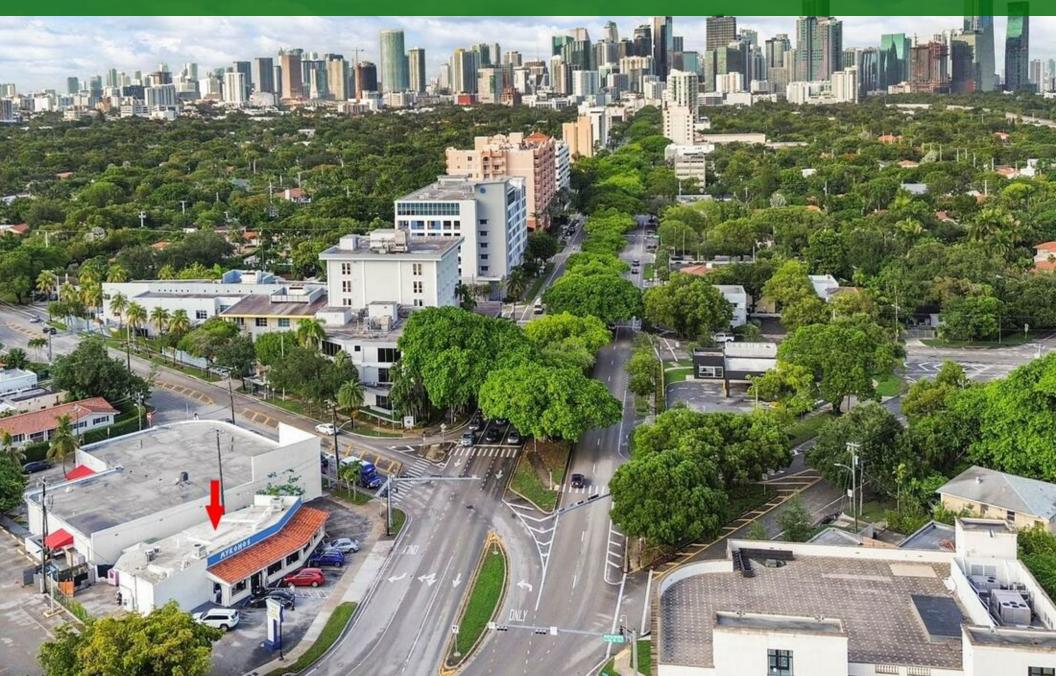

# 1201 SW 22ND ST

1201 SW 22nd ST Miami, FL 33145

### INVESTMENT SUMMARY

Epic Capital Realty is pleased to offer 1201 SW 22nd St, a 3,261 sq ft building situated on a 10,506 sq ft lot, located in the affluent and rapidly growing Miami market. This property presents a unique opportunity to take over an existing landmark restaurant, providing the flexibility to change the concept for a franchise or leverage the space for a commercial redevelopment opportunity. Its prime location in the vibrant Coral Way neighborhood ensures excellent accessibility, proximity to Downtown Miami, and a wealth of shopping, dining, and cultural attractions. This offering is an exceptional investment in one of Miami's most desirable areas, poised for substantial returns and long-term value.

## INVESTMENT HIGHLIGHTS

- High-performing intersection with excellent visibility.
- Value Add Opportunity.

# LOCATION HIGHLIGHTS

- Excellent Visibility and Surrounding Businesses.
- Dense Residential Neighborhood.
- One of the fastest growing cities in USA.
- One of the strongest and most desirable retail trade areas within Miami.