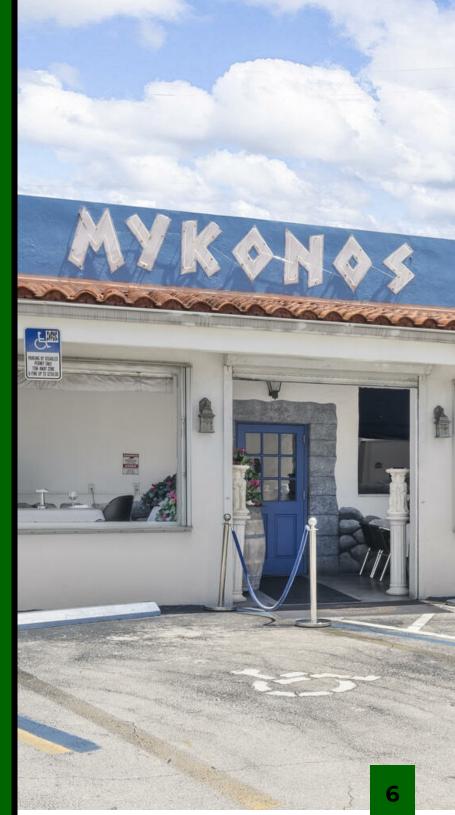

### INVESTMENT SUMMARY

Epic Capital Realty is pleased to offer 1201 SW 22nd St, a 3,261 sq ft building situated on a 10,506 sq ft lot, located in the affluent and rapidly growing Miami market. This property presents a unique opportunity to take over an existing landmark restaurant, providing the flexibility to change the concept for a franchise or leverage the space for a commercial redevelopment opportunity. Its prime location in the vibrant Coral Way neighborhood ensures excellent accessibility, proximity to Downtown Miami, and a wealth of shopping, dining, and cultural attractions. This offering is an exceptional investment in one of Miami's most desirable areas, poised for substantial returns and long-term value.

### PROPERTY SUMMARY

| Offering Price | \$3,600,000.00 |
|----------------|----------------|
| Offering Price | \$3,600,000.00 |
| Building SqFt  | 3,261 SqFt     |
| Lot Size (SF)  | 10,506.00 SqFt |
| Zoning Type    | T6-8-O         |
| County         | Miami-Dade     |