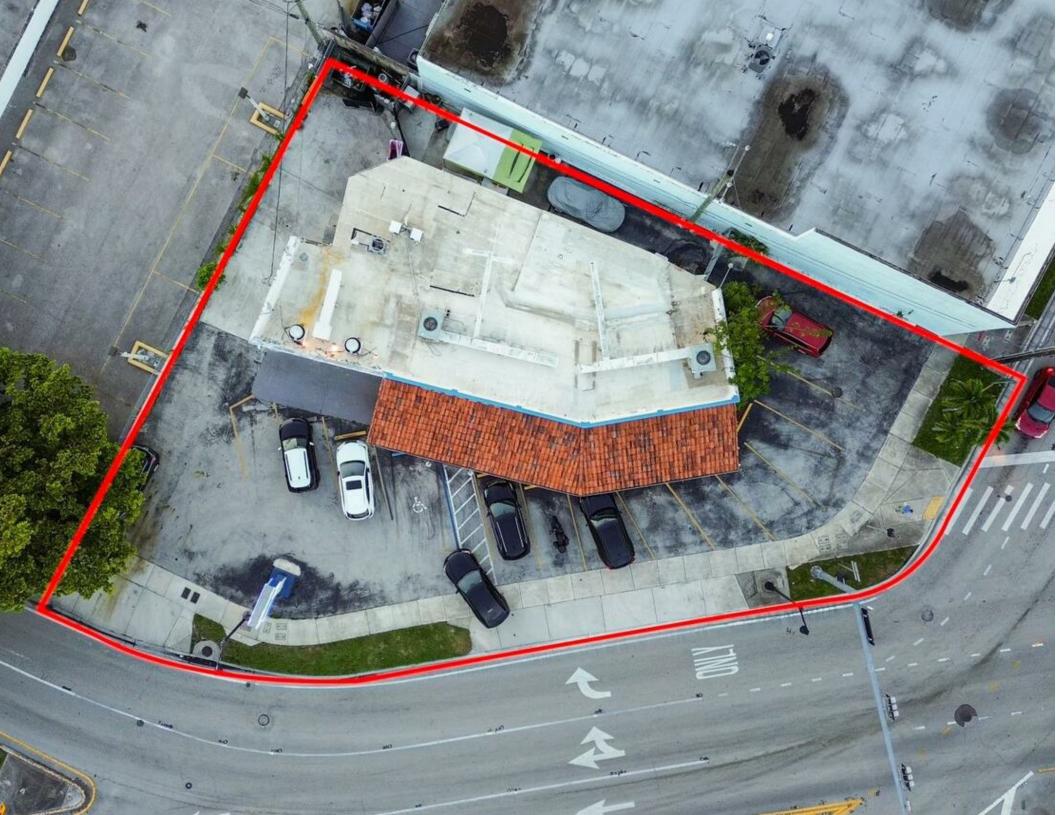

### INVESTMENT SUMMARY

Epic Capital Realty is pleased to offer 1201 SW 22nd St, a 3,261 sq ft building situated on a 10,506 sq ft lot, located in the affluent and rapidly growing Miami market. This property presents a unique opportunity to take over an existing landmark restaurant, providing the flexibility to change the concept for a franchise or leverage the space for a commercial redevelopment opportunity. Its prime location in the vibrant Coral Way neighborhood ensures excellent accessibility, proximity to Downtown Miami, and a wealth of shopping, dining, and cultural attractions. This offering is an exceptional investment in one of Miami's most desirable areas, poised for substantial returns and long-term value.

### PROPERTY SUMMARY

| Offering Price | \$3,600,000.00 |
|----------------|----------------|
| Offering Price | \$3,600,000.00 |
| Building SqFt  | 3,261 SqFt     |
| Lot Size (SF)  | 10,506.00 SqFt |
| Zoning Type    | T6-8-O         |
| County         | Miami-Dade     |