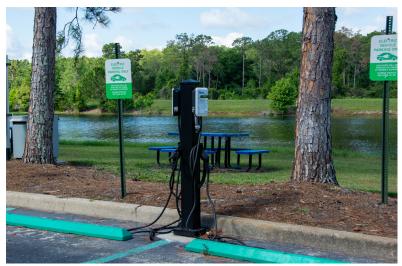

### EASY ACCESS TO INTERSTATE-4, S.R. 528 AND THE FLORIDA TURNPIKE

LOCATED MINUTES FROM ORLANDO INTERNATIONAL AIRPORT

> OPEN PLAN WITH PERIMETER OFFICES

12 FOOT CLEAR HEIGHT WITH FLOOR TO CEILING GLASS IN-PLACE **EV CHARGING STATIONS ON-SITE** 

# Photos

Greg Morrison, CCIM, SIOR Principal 407.440.6640 greg.morrison@avisonyoung.com Patrick Morrison Vice President 407.440.6649 patrick.morrison@avisonyoung.com