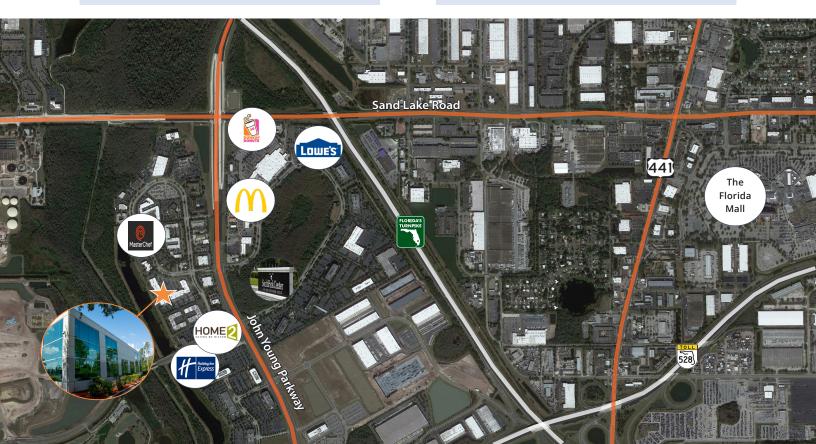

### EASY ACCESS TO INTERSTATE-4, S.R. 528 AND THE FLORIDA TURNPIKE

LOCATED MINUTES FROM ORLANDO INTERNATIONAL AIRPORT

> OPEN PLAN WITH PERIMETER OFFICES

12 FOOT CLEAR HEIGHT WITH FLOOR TO CEILING GLASS IN-PLACE **EV CHARGING STATIONS ON-SITE** 