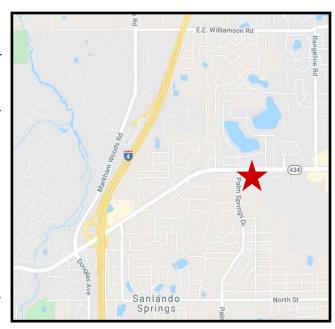

### **LOCATION OVERVIEW:**

- Excellent Corner Location with HIGH Visibility at the lighted intersection of W SR-434 and Palm Springs Drive.
- Quick and Easy access to I-4 (1.5 miles / 3 minutes).
- Ample Parking available in the common parking lot.
- Sleek, glass walled conference room for meeting clients.
- Area Restaurants include Chianti's, 4Rivers BBQ, Bonefish Grill and Pickles New York Deli.