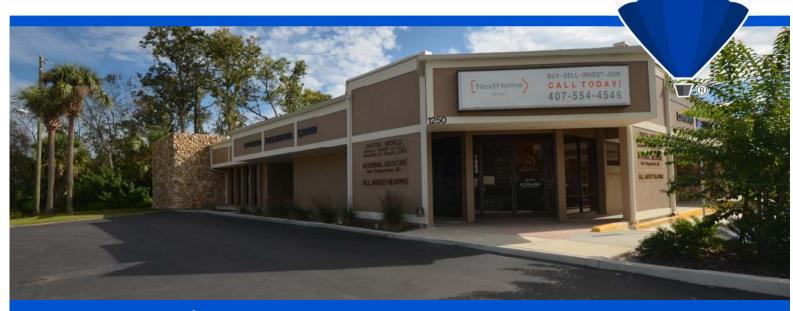

### 1250 W SR-434, SUITE 1000, LONGWOOD, FL 32750

### **LOCATION OVERVIEW:**

- Excellent Corner Location with HIGH Visibility at the lighted intersection of W SR-434 and Palm Springs Drive.
- Quick and Easy access to I-4 (1.5 miles / 3 minutes).
- Ample Parking available in the common parking lot.
- Sleek, glass walled conference room for meeting clients.
- Area Restaurants include Chianti's, 4Rivers BBQ, Bonefish Grill and Pickles New York Deli.