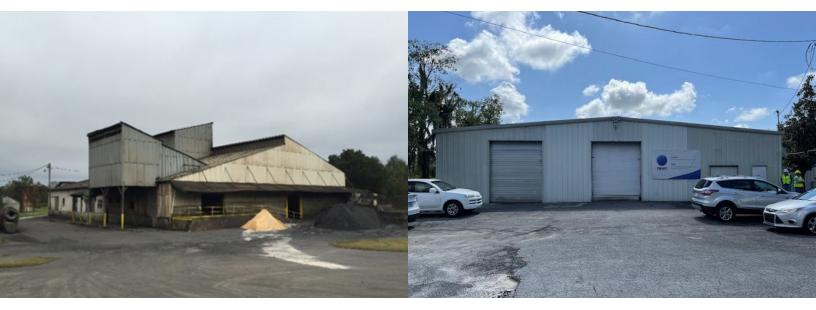

# 25,772 SF AVAILABLE FOR SALE

# SPACE HIGHLIGHTS

**ASKING PRICE** \$2,745,000.00

**WAREHOUSE SIZE** 23,772 SF

**LOADING DOORS** 4 GRADE LEVEL **PRICE/SF** \$106.51 PSF

**OFFICE SIZE** 2,000 SF

**YEAR BUILT** 1959

SITE SIZE 2.98 AC

**ZONING** WP1

**CONFIGURATION** FRONT LOAD

### CONTACT INFORMATION

#### RYAN HUBBARD

Director +1 407 541 4390 rvan.hubbard@cushwake.com

#### AYLOR ZAMBITO

Senior Director +1 407 541 4409 taylor.zambito@cushwake.com



# 710 S ROSSITER ST 25,772 SF



## CONTACT INFORMATION

#### RYAN HUBBARD

Director +1 407 541 4390 rvan.hubbard@cushwake.com

#### TAYLOR ZAMBITO

Senior Director +1 407 541 4409 taylor.zambito@cushwake.com CUSHMAN & WAKEFIELD

R COMPLETENESS OF THE CE, AND TO ANY SPECIAL

#### 710 S ROSSITER ST BUILDING PHOTOS





## CONTACT INFORMATION

#### **RYAN HUBBARD**

Director +1 407 541 4390 rvan.hubbard@cushwake.com

#### TAYLOR ZAMBITO

Senior Director +1 407 541 4409 taylor.zambito@cushwake.com

# CUSHMAN & WAKEFIELD

Y OR COMPLETENESS OF THE OTICE, AND TO ANY SPECIAL