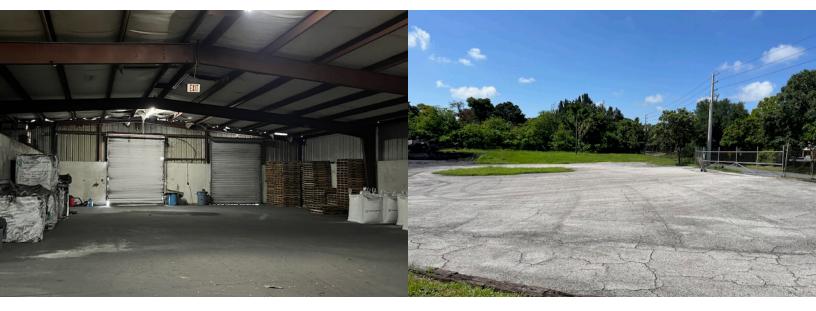

# 25,772 SF AVAILABLE FOR SALE

# SPACE HIGHLIGHTS

**ASKING PRICE** \$2,745,000.00

**WAREHOUSE SIZE** 23,772 SF

**LOADING DOORS** 4 GRADE LEVEL **PRICE/SF** \$106.51 PSF

**OFFICE SIZE** 2,000 SF

**YEAR BUILT** 1959

SITE SIZE 2.98 AC

**ZONING** WP1

**CONFIGURATION** FRONT LOAD

### CONTACT INFORMATION

#### RYAN HUBBARD

Director +1 407 541 4390 rvan.hubbard@cushwake.com

#### AYLOR ZAMBITO

Senior Director +1 407 541 4409 taylor.zambito@cushwake.com



# 710 S ROSSITER ST 25,772 SF



## CONTACT INFORMATION

#### RYAN HUBBARD

Director +1 407 541 4390 rvan.hubbard@cushwake.com

#### TAYLOR ZAMBITO

Senior Director +1 407 541 4409 taylor.zambito@cushwake.com CUSHMAN & WAKEFIELD

R COMPLETENESS OF THE CE, AND TO ANY SPECIAL

#### 710 S ROSSITER ST BUILDING PHOTOS





## CONTACT INFORMATION

#### **RYAN HUBBARD**

Director +1 407 541 4390 rvan.hubbard@cushwake.com

#### TAYLOR ZAMBITO

Senior Director +1 407 541 4409 taylor.zambito@cushwake.com

# CUSHMAN & WAKEFIELD

Y OR COMPLETENESS OF THE OTICE, AND TO ANY SPECIAL