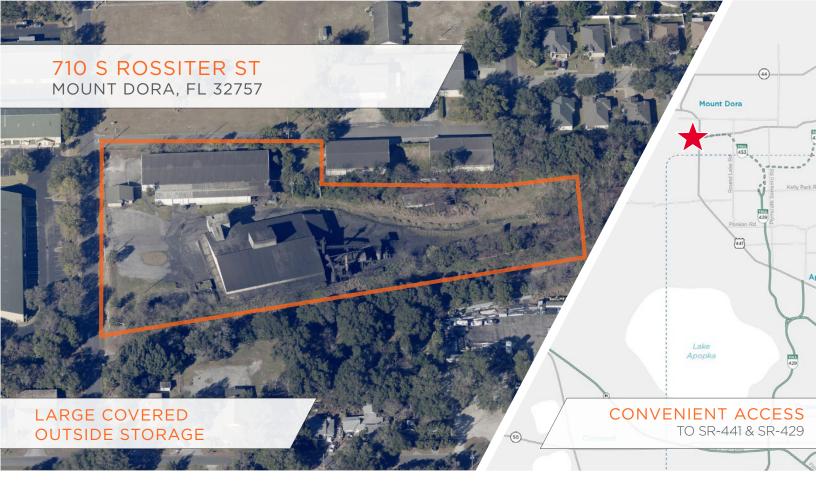

# 25,772 SF AVAILABLE FOR SALE

# SPACE HIGHLIGHTS

**ASKING PRICE** \$2,745,000.00

**WAREHOUSE SIZE** 23,772 SF

**LOADING DOORS** 4 GRADE LEVEL **PRICE/SF** \$106.51 PSF

**OFFICE SIZE** 2,000 SF

**YEAR BUILT** 1959

SITE SIZE 2.98 AC

**ZONING** WP1

**CONFIGURATION** FRONT LOAD

### CONTACT INFORMATION

#### RYAN HUBBARD

Director +1 407 541 4390 rvan.hubbard@cushwake.com

#### AYLOR ZAMBITO

Senior Director +1 407 541 4409 taylor.zambito@cushwake.com



# 710 S ROSSITER ST 25,772 SF



## CONTACT INFORMATION

#### RYAN HUBBARD

Director +1 407 541 4390 rvan.hubbard@cushwake.com

#### TAYLOR ZAMBITO

Senior Director +1 407 541 4409 taylor.zambito@cushwake.com CUSHMAN & WAKEFIELD

R COMPLETENESS OF THE CE, AND TO ANY SPECIAL

#### 710 S ROSSITER ST BUILDING PHOTOS





## CONTACT IN