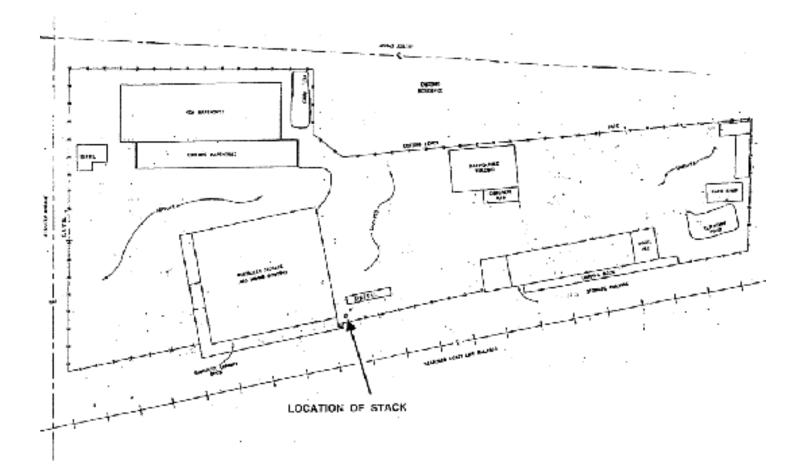

# SPACE HIGHLIGHTS

**ASKING PRICE** \$2,745,000.00

**WAREHOUSE SIZE** 23,772 SF

**LOADING DOORS** 4 GRADE LEVEL **PRICE/SF** \$106.51 PSF

**OFFICE SIZE** 2,000 SF

**YEAR BUILT** 1959

SITE SIZE 2.98 AC

**ZONING** WP1

**CONFIGURATION** FRONT LOAD