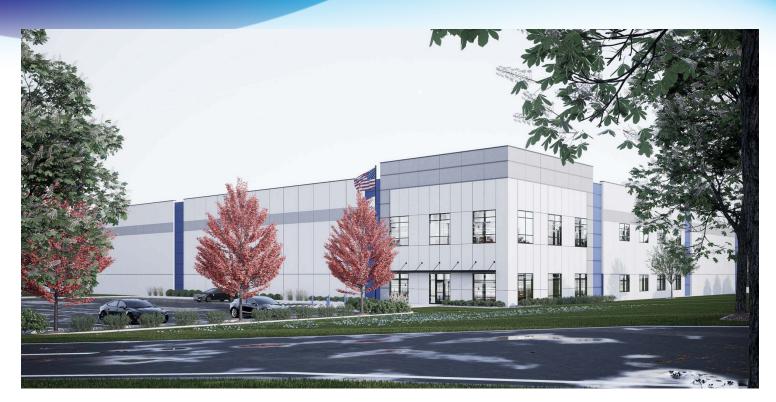

## For Lease Up To +/- 175,000 SF Custom Build To Suit On The Space Coast

84 Golden Knights Blvd Titusville, FL 32780

UP TO +/- 175,000 SF OF INDUSTRIAL SPACE

presented by:

#### **PROPERTY OVERVIEW**

| Available SF:<br>Lease Rate: | +/- 175,000 SF<br>Negotiable Per<br>Tenants Requirements | Building Renderings For Illustration Purposes Only<br>Approximate Delivery +/- 12 Months from Lease Signing<br>Purposefully Built to Meet the Design and Physical Specifications of Your<br>Company and/or Corporate Standards<br>Industrial Build-to-Suit Facility Providing State-of-the-art Solutions Tailored to Your Needs<br>Partnership to Accomplish Specific User Requirements<br>Incorporate the Latest Technology in Your Design/Build<br>Potential for Rail Spur |
|------------------------------|----------------------------------------------------------|------------------------------------------------------------------------------------------------------------------------------------------------------------------------------------------------------------------------------------------------------------------------------------------------------------------------------------------------------------------------------------------------------------------------------------------------------------------------------|
| Lot Size:                    | 10.0 Acres                                               | LOCATION OVERVIEW                                                                                                                                                                                                                                                                                                                                                                                                                                                            |
| Building Size:               | +/- 175,000 SF                                           | Build to Suit on The Space Coast Located at the Intersection of<br>US Highway I & Golden Knights Blvd<br>Golden Knights Blvd is the Main Entry to Space Coast Regional Airport ( TICO )<br>Easy Access from Major Thoroughfares and Logistics Markets                                                                                                                                                                                                                        |
| Zoning:                      | M2                                                       | +/- 6.5 Miles to I-95 Via SR 405<br>+/- 10 Miles to SR 528 Via SR 407<br>+/- 17 Miles to Port Canaveral<br>+/- 37 Miles to Orlando International Airport                                                                                                                                                                                                                                                                                                                     |