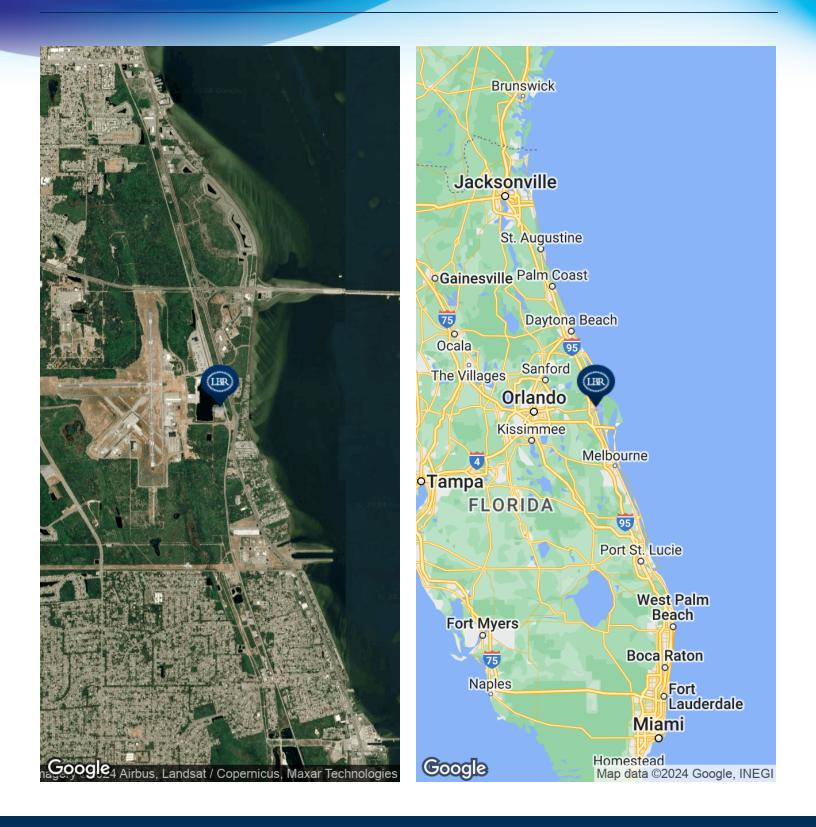

### **LOCATION MAP** For Lease Build to Suit • 84 Golden Knights Blvd Titusville, FL 32780

#### **PROPERTY OVERVIEW**

| Available SF:<br>Lease Rate: | +/- 175,000 SF<br>Negotiable Per<br>Tenants Requirements | Building Renderings For Illustration Purposes Only<br>Approximate Delivery +/- 12 Months from Lease Signing<br>Purposefully Built to Meet the Design and Physical Specifications of Your<br>Company and/or Corporate Standards<br>Industrial Build-to-Suit Facility Providing State-of-the-art Solutions Tailored to Your Needs<br>Partnership to Accomplish Specific User Requirements<br>Incorporate the Latest Technology in Your Design/Build<br>Potential for Rail Spur |
|------------------------------|----------------------------------------------------------|------------------------------------------------------------------------------------------------------------------------------------------------------------------------------------------------------------------------------------------------------------------------------------------------------------------------------------------------------------------------------------------------------------------------------------------------------------------------------|
| Lot Size:                    | 10.0 Acres                                               | LOCATION OVERVIEW                                                                                                                                                                                                                                                                                                                                                                                                                                                            |
| Building Size:               | +/- 175,000 SF                                           | Build to Suit on The Space Coast Located at the Intersection of<br>US Highway I & Golden Knights Blvd<br>Golden Knights Blvd is the Main Entry to Space Coast Regional Airport ( TICO )<br>Easy Access from Major Thoroughfares and Logistics Markets                                                                                                                                                                                                                        |
| Zoning:                      | M2                                                       | +/- 6.5 Miles to I-95 Via SR 405<br>+/- 10 Miles to SR 528 Via SR 407<br>+/- 17 Miles to Port Canaveral<br>+/- 37 Miles to Orlando International Airport                                                                                                                                                                                                                                                                                                                     |