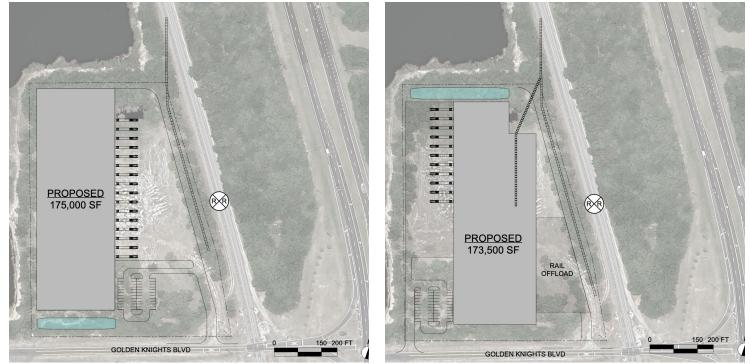

# PROPOSED BUILDING LAYOUT

For Lease Build to Suit • 84 Golden Knights Blvd Titusville, FL 32780

#### **PROPERTY OVERVIEW**

| Available SF:<br>Lease Rate: | +/- 175,000 SF<br>Negotiable Per<br>Tenants Requirements | Building Renderings For Illustration Purposes Only<br>Approximate Delivery +/- 12 Months from Lease Signing<br>Purposefully Built to Meet the Design and Physical Specifications of Your<br>Company and/or Corporate Standards<br>Industrial Build-to-Suit Facility Providing State-of-the-art Solutions Tailored to Your Needs<br>Partnership to Accomplish Specific User Requirements<br>Incorporate the Latest Technology in Your Design/Build<br>Potential for Rail Spur |
|------------------------------|----------------------------------------------------------|------------------------------------------------------------------------------------------------------------------------------------------------------------------------------------------------------------------------------------------------------------------------------------------------------------------------------------------------------------------------------------------------------------------------------------------------------------------------------|
| Lot Size:                    | 10.0 Acres                                               | LOCATION OVERVIEW                                                                                                                                                                                                                                                                                                                                                                                                                                                            |
| Building Size:               | +/- 175,000 SF                                           | Build to Suit on The Space Coast Located at the Intersection of<br>US Highway I & Golden Knights Blvd<br>Golden Knights Blvd is the Main Entry to Space Coast Regional Airport ( TICO )<br>Easy Access from Major Thoroughfares and Logistics Markets                                                                                                                                                                                                                        |
| Zoning:                      | M2                                                       | +/- 6.5 Miles to I-95 Via SR 405<br>+/- 10 Miles to SR 528 Via SR 407<br>+/- 17 Miles to Port Canaveral<br>+/- 37 Miles to Orlando International Airport                                                                                                                                                                                                                                                                                                                     |