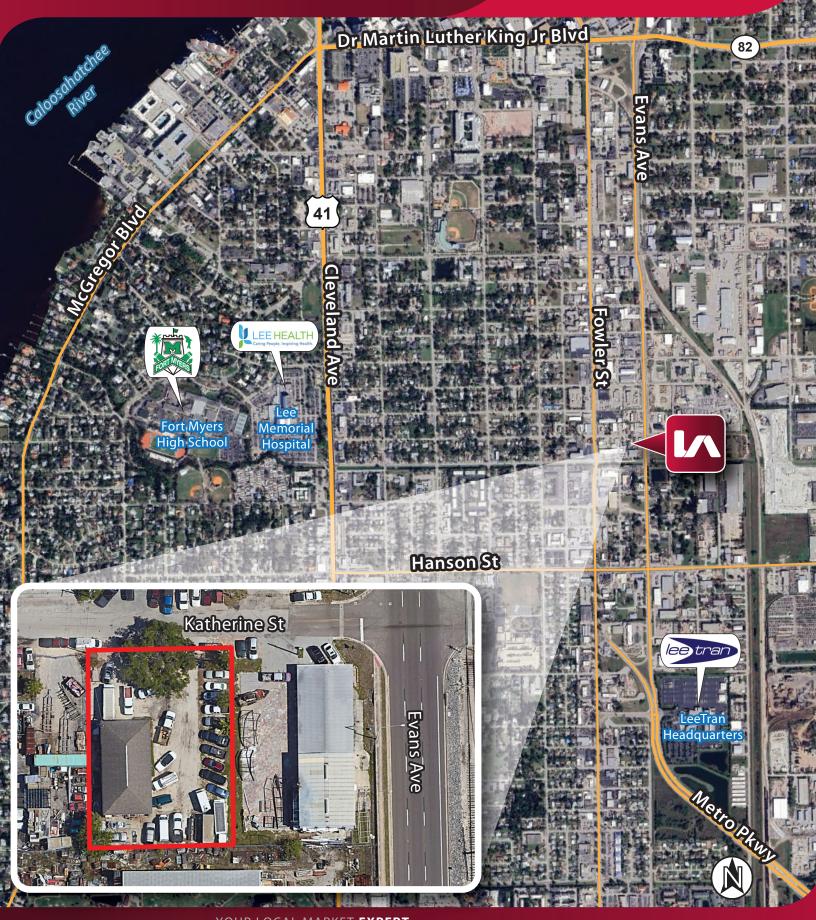

## **FOR SALE** 2,048 SF INDUSTRIAL / VEHICLE SERVICE BUILDING

2558 KATHERINE STREET, FORT MYERS, FL 33901

YOUR LOCAL MARKET **EXPERT** 11215 Metro Parkway, Suite 1 | Fort Myers, Florida 33966 | Lee-FL.com