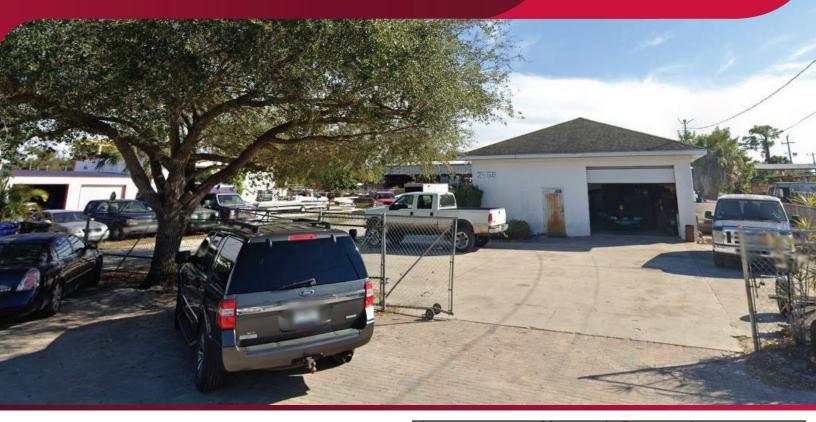

## FOR SALE 2,048 SF INDUSTRIAL / VEHICLE SERVICE BUILDING

2558 KATHERINE STREET, FORT MYERS, FL 33901

| <b>BUILDING SIZE:</b> | 1,778 SF      | Warehouse |
|-----------------------|---------------|-----------|
|                       | <u>270 SF</u> | Office    |
|                       | 2,048 SF      | TOTAL     |
| LAND SIZE:            | 0.305 AC      |           |
|                       | (13,286 SF)   |           |

## **PROPERTY FEATURES**

- Industrial / Vehicle Service Building
- Secure Fenced Lot
- One-Story with Unfinished Mezzanine / Storage Area
- Two (2) Grade-Level Doors
- Concrete Block Construction
- Zoned IH (Heavy Industrial) *click <u>here</u> for uses*