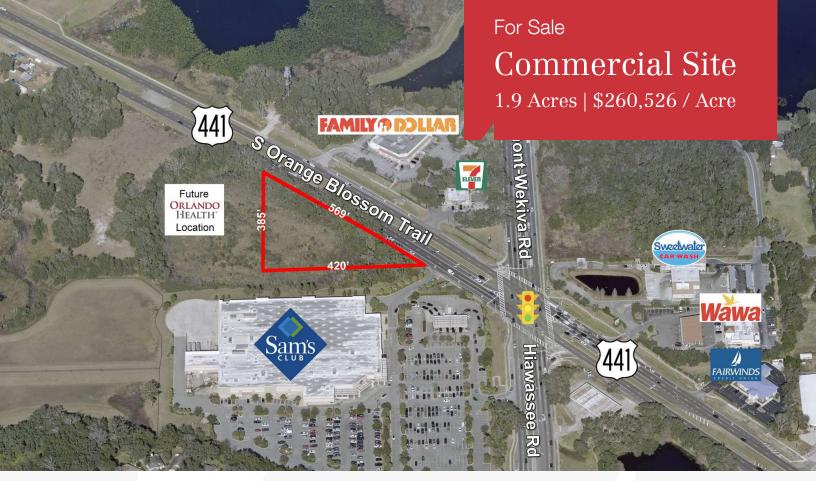

## 1470 South Orange Blossom Trail

Apopka, Florida 32703

## **Property Highlights**

- 1.9± acre site with 569+ feet of frontage on Orange Blossom Trail; some muck in back (1/2 acre estimated)
- Located between Sam's Club and Orlando Health Medical facility (under construction)
- High traffic counts: 30,641 AADT on Orange Blossom Trail
- Zoning: A-1; Future Land Use: Commercial (Orange County)
- Annex to City of Apopka for CR Zoning; site is surrounded by City of Apopka
- Great location midway between SR 436 (Semoran Blvd) and SR 414 (Maitland Blvd) via Piedmont-Wekiya / Hiawassee Road