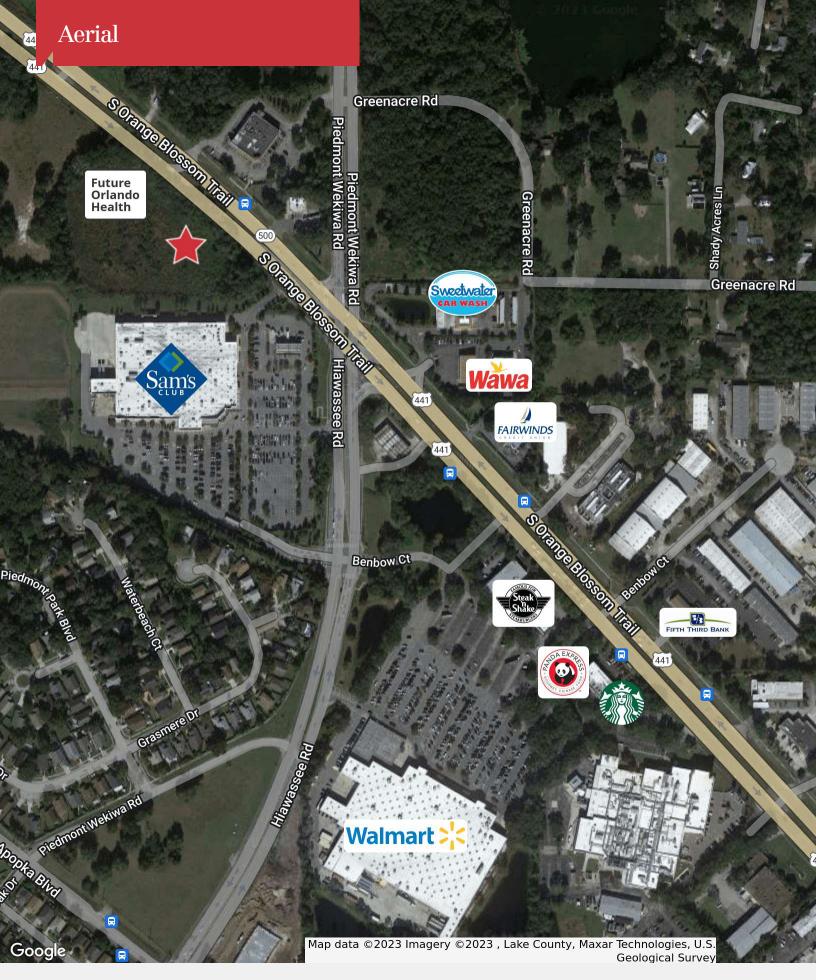

## 1470 South Orange Blossom Trail

Apopka, Florida 32703

## **Property Highlights**

- 1.9± acre site with 569+ feet of frontage on Orange Blossom Trail; some muck in back (1/2 acre estimated)
- Located between Sam's Club and Orlando Health Medical facility (under construction)
- High traffic counts: 30,641 AADT on Orange Blossom Trail
- Zoning: A-1; Future Land Use: Commercial (Orange County)
- Annex to City of Apopka for CR Zoning; site is surrounded by City of Apopka
- Great location midway between SR 436 (Semoran Blvd) and SR 414 (Maitland Blvd) via Piedmont-Wekiya / Hiawassee Road