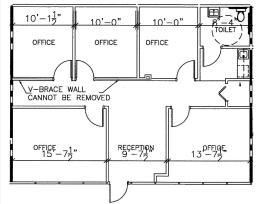

#### Suite 110 - 1,380 RSF

Suites 105 & 110 can be combined - total of 2,502 $\pm$  SF