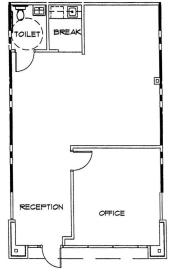

|
| 110   | 1,380 | Now       |
| 215   | 2,670 | Now       |
| 235   | 2,670 | Now       |

## PRICE DROP -SUITES TO FILL!

Lease Rate \$22.00/RSF Mod Gross \$20.00/RSF Mod Gross

Net of Janitorial & Electric 3-Year Minimum Term for New, Qualified Credit Tenant

#### For more information: Mary Frances West, CCIM

+1 407 949 0725 | mfwest@realvest.com

1800 Pembrook Drive, Suite 350 Orlando, Florida 32810-6928 +1 407 875 9989

nairealvest.com

## **735 Primera Boulevard** Lake Mary, Florida 32746

## Floor Plans **Lake Mary Office Space** Primera Court II







1800 Pembrook Drive, Suite 350 Orlando, Florida 32810-6928 +1 407 875 9989 nairealvest.com

## 735 Primera Boulevard Lake Mary, Florida 32746

## As Builts Lake Mary Office Space Primera Court II

#### Suite 105 - 1,122 RSF



#### Suite 110 - 1,380 RSF



Suites 105 & 110 can be combined - total of 2,502 $\pm$  SF

#### Suite 215 - 2,670 RSF



**Individual Entrances** 



#### Serene Landscaping





1800 Pembrook Drive, Suite 350 Orlando, Florida 32810-6928 +1 407 875 9989 nairealvest.com

RECEPTION

#### Suite 235 - 2,670 RSF





1800 Pembrook Drive, Suite 350 Orlando, Florida 32810-6928 +1 407 875 9989

nairealvest.com