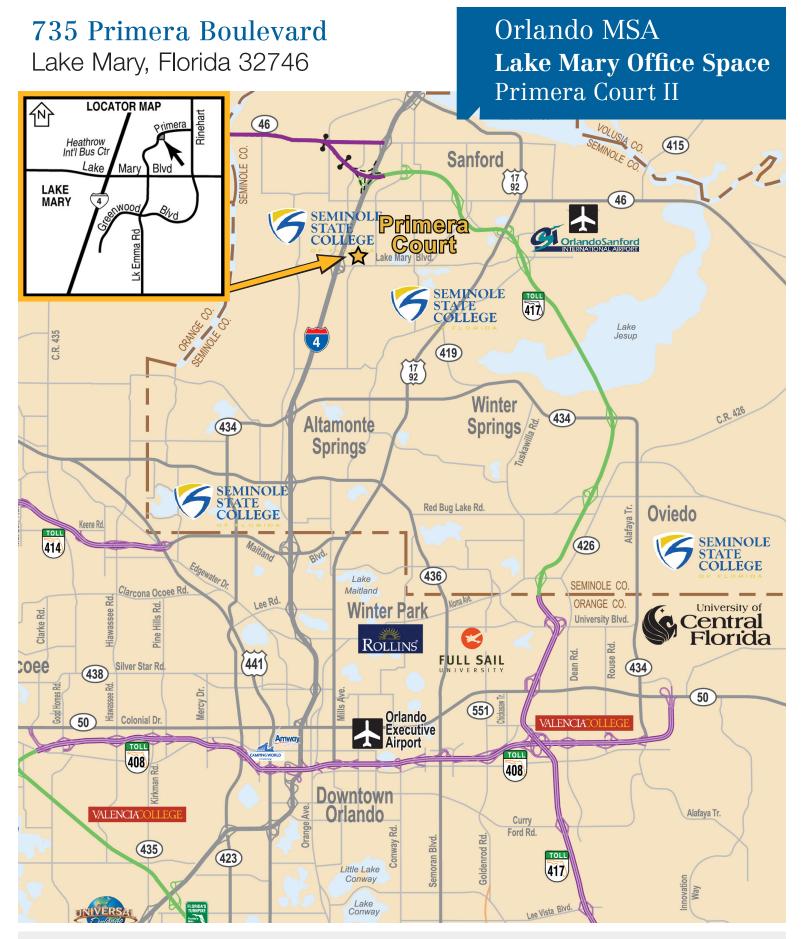

## **735 Primera Boulevard** Lake Mary, Florida 32746

## **Building Features**

- Class 'A' Office Park
- Attractive two-story brick building with insulated glass construction
- Self-contained suites with restroom and break area
- Suites are ready for immediate occupancy
- High speed fiber optic accessibility
- Tenant controlled HVAC, 24/7 access, and private exterior entrances
- Parking ratio: 4/1,000 SF
- Great Lake Mary location, convenient to I-4, Lake Mary Blvd, Rinehart Road and US Hwy 17-92
- Close to restaurants, shopping and banking