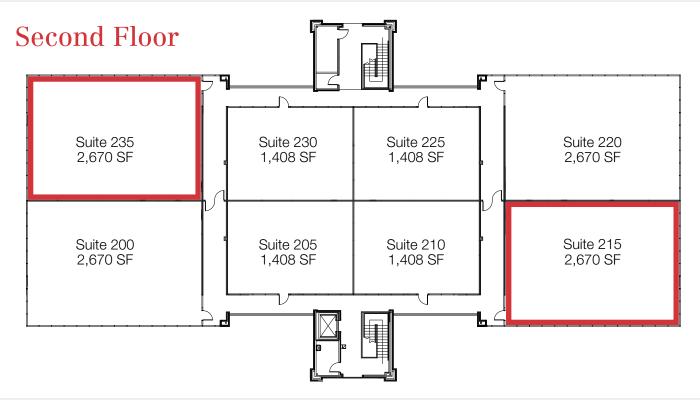

| Availabla | C | 00000 |
|-----------|---|-------|
| Available | 0 | paces |

| Suite | RSF   | Available |
|-------|-------|-----------|
| 105   | 1,122 | Now       |
| 110   | 1,380 | Now       |
| 215   | 2,670 | Now       |
| 235   | 2,670 | Now       |

#### Suite 215 - 2,670 RSF

**Individual Entrances** 

#### Suite 235 - 2,670 RSF

1800 Pembrook Drive, Suite 350 Orlando, Florida 32810-6928 +1 407 875 9989

nairealvest.com