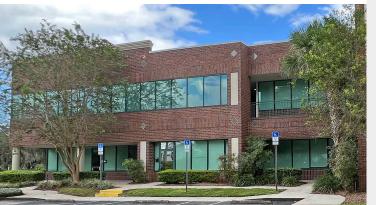

## **735 Primera Boulevard** Lake Mary, Florida 32746

## **Building Features**

- Class 'A' Office Park
- Attractive two-story brick building with insulated glass construction
- Self-contained suites with restroom and break area
- Suites are ready for immediate occupancy
- High speed fiber optic accessibility
- Tenant controlled HVAC, 24/7 access, and private exterior entrances
- Parking ratio: 4/1,000 SF
- Great Lake Mary location, convenient to I-4, Lake Mary Blvd, Rinehart Road and US Hwy 17-92
- Close to restaurants, shopping and banking