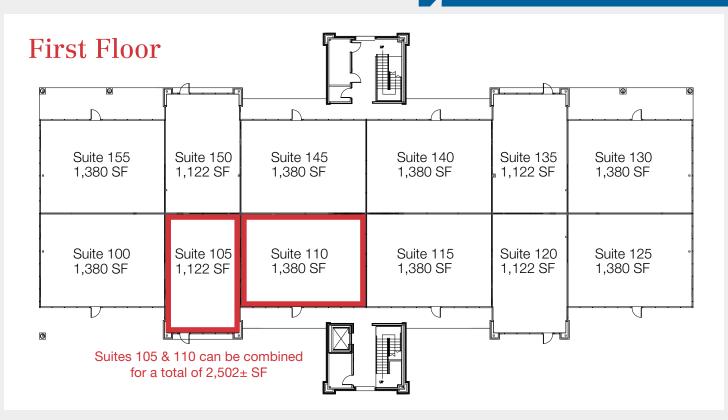

| Availabla | C | 00000 |
|-----------|---|-------|
| Available | 0 | paces |

| Suite | RSF   | Available |
|-------|-------|-----------|
| 105   | 1,122 | Now       |
| 110   | 1,380 | Now       |
| 215   | 2,670 | Now       |
| 235   | 2,670 | Now       |

#### Suite 105 - 1,122 RSF

#### Suite 110 - 1,380 RSF

Suites 105 & 110 can be combined - total of 2,502 $\pm$  SF