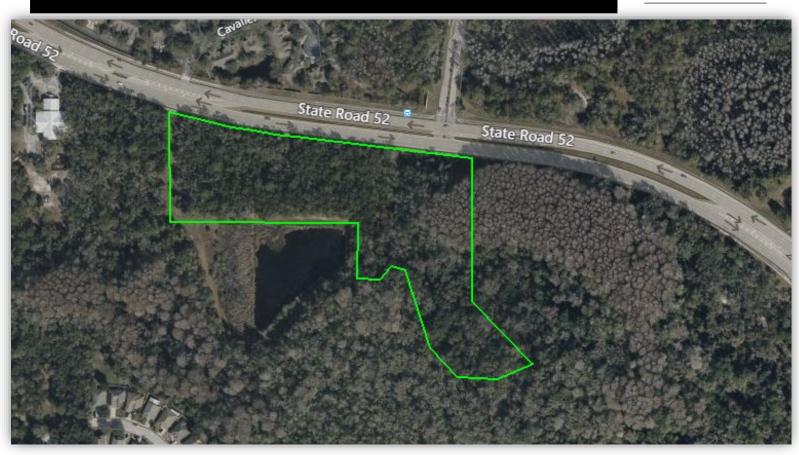

## 9.87± ACRES DEVELOPMENT LAND

1,029 Feet of Commercial Frontage

12352 State Road 52, New Port Richey, FL 34654

#### **FOR SALE**

- 9.87± Acres Development Land
- Zoned C2 General Commercial
- Excellent Frontage: 1,029 feet on SR52
- Pasco County Utilities are located in the SR52 R.O.W.
- Traffic Count: 31,000 AADT
- Sale Price: \$1,990,000

### 1,029 Feet of Commercial Frontage

12352 State Road 52, New Port Richey, FL 34654

COMMERCIAL DIVISION

New York Awa HIGHLAND
BIANTS
HILLEY
HIGHON WOODS
HILLEY

STATES

GOUE BREZZ
ESTATES

STATE BOOK STATES

BEACON WOODS