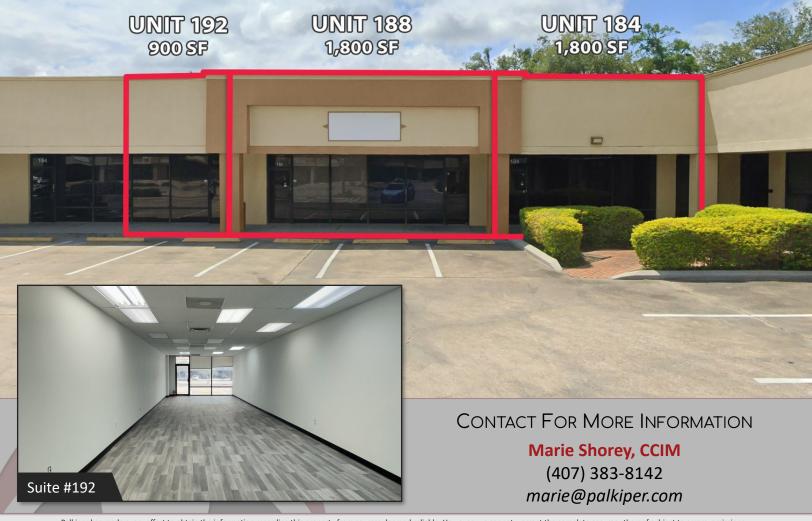

#### CONTACT FOR MORE INFORMATION

Marie Shorey, CCIM (407) 383-8142 marie@palkiper.com

851 E SR 434, Longwood, FL 32750

| B-0<br>B-0<br>SALING<br>RETEXTION<br>MEA                             | Salon Suites<br>#176 | LEASE  | Music Store | ****<br>#164    | 10 <sup>-291</sup><br>#152                                                                                      | 2           |                                        |
|----------------------------------------------------------------------|----------------------|--------|-------------|-----------------|-----------------------------------------------------------------------------------------------------------------|-------------|----------------------------------------|
| #184<br>#188<br>#192<br>Hero                                         |                      |        |             |                 |                                                                                                                 |             | #142 #142                              |
| Academy<br>Martial Arts<br>Blue Sky<br>Nails & Spa<br>Wags to Riches |                      | I IIII |             | 4               |                                                                                                                 | D D D       | Thrift Store<br>Euro-Balkan<br>Grocery |
| Backbone<br>Barbell                                                  |                      | -      |             | *               |                                                                                                                 | Brada da    | #128<br>Path<br>Medical                |
| Storage<br>Continental<br>Cleaners                                   | C                    | C      | in (        | )e              | the second se | 995         | and the second                         |
| SHERWIN<br>WILLIAMS.                                                 | alp and a            |        | -           |                 |                                                                                                                 | D. of In do | OREILY<br>AUTO PARTS                   |
| 68-6                                                                 |                      |        | 224         | -0-<br>589-01/2 |                                                                                                                 |             | 60'-0"<br>68'-0"                       |
| an a                             |                      | (III)  |             | J.              | 43                                                                                                              | <u>4</u>    | e<br>Tom                               |

| STE. | TENANT                    | SQ.FT. |
|------|---------------------------|--------|
| 100  | O'Reilly Auto Parts       | 9,000  |
| 126  | Path Medical              | 3,600  |
| 128  | Available                 | 1,800  |
| 132  | Euro - Balkan Grocery     | 2,700  |
| 138  | Thrift Store              | 900    |
| 142  | Available                 | 5,400  |
| 152  | Available                 | 5,400  |
| 164  | Available                 | 1,800  |
| 168  | Music Store               | 1,800  |
| 172  | Lease Pending             | 2,700  |
| 176  | Available                 | 900    |
| 180  | The E Salon and Suites    | 1,800  |
| 184  | Available                 | 1,800  |
| 188  | Available                 | 1,800  |
| 192  | Available                 | 900    |
| 194  | Hero Academy Martial Arts | 2,700  |
| 200  | Blue Sky Nails & Spa      | 1,800  |
| 204  | Wags to Riches            | 900    |
| 208  | Backbone Barbell          | 4,500  |
| 216  | Storage                   | 900    |
| 218  | Continental Cleaners      | 2,700  |
|      |                           |        |