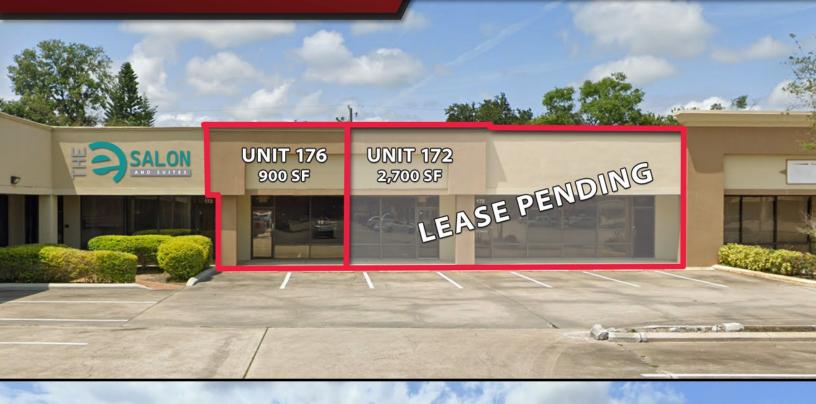

| STE. | TENANT                    | SQ.FT. |
|------|---------------------------|--------|
| 100  | O'Reilly Auto Parts       | 9,000  |
| 126  | Path Medical              | 3,600  |
| 128  | Available                 | 1,800  |
| 132  | Euro - Balkan Grocery     | 2,700  |
| 138  | Thrift Store              | 900    |
| 142  | Available                 | 5,400  |
| 152  | Available                 | 5,400  |
| 164  | Available                 | 1,800  |
| 168  | Music Store               | 1,800  |
| 172  | Lease Pending             | 2,700  |
| 176  | Available                 | 900    |
| 180  | The E Salon and Suites    | 1,800  |
| 184  | Available                 | 1,800  |
| 188  | Available                 | 1,800  |
| 192  | Available                 | 900    |
| 194  | Hero Academy Martial Arts | 2,700  |
| 200  | Blue Sky Nails & Spa      | 1,800  |
| 204  | Wags to Riches            | 900    |
| 208  | Backbone Barbell          | 4,500  |
| 216  | Storage                   | 900    |
| 218  | Continental Cleaners      | 2,700  |
|      |                           |        |