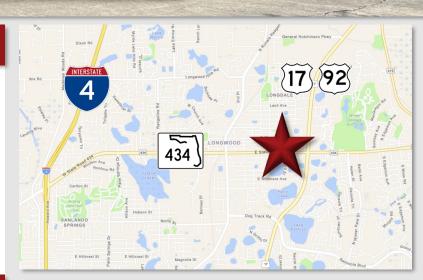

#### LOCATION DETAILS

Located on East State Road 434 with a traffic count of over 23,000 cars per day. Adjacent to Truist Bank and First Baptist Church of Longwood, and directly across from AutoZone Auto Parts. Less than 4 miles from I-4 and in close proximity to major thoroughfares such as US Hwy 17-92 and Ronald Reagan Blvd, offering easy access from all over Central Florida.