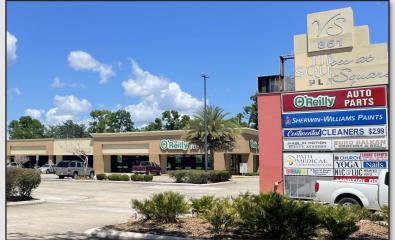

#### LOCATION DETAILS

Located on East State Road 434 with a traffic count of over 23,000 cars per day. Adjacent to Truist Bank and First Baptist Church of Longwood, and directly across from AutoZone Auto Parts. Less than 4 miles from I-4 and in close proximity to major thoroughfares such as US Hwy 17-92 and Ronald Reagan Blvd, offering easy access from all over Central Florida.

#### PROPERTY DETAILS

- ±61,200 SF Retail Plaza
- Major tenants include O'Reilly Auto Parts and Sherwin-Williams Paint Store
- Monument and storefront signage available
- 246 Shared parking spaces
- 900 5,400± SF Spaces Available