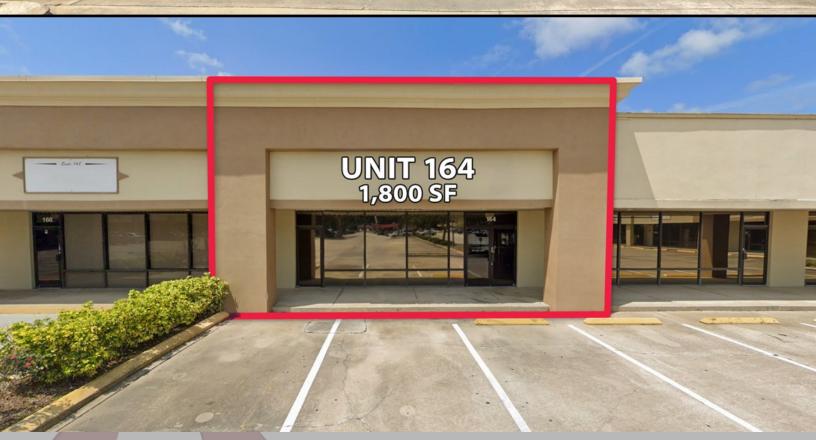

| STE. | TENANT                    | SQ.FT. |
|------|---------------------------|--------|
| 100  | O'Reilly Auto Parts       | 9,000  |
| 126  | Path Medical              | 3,600  |
| 128  | Available                 | 1,800  |
| 132  | Euro - Balkan Grocery     | 2,700  |
| 138  | Thrift Store              | 900    |
| 142  | Available                 | 5,400  |
| 152  | Available                 | 5,400  |
| 164  | Available                 | 1,800  |
| 168  | Music Store               | 1,800  |
| 172  | Lease Pending             | 2,700  |
| 176  | Available                 | 900    |
| 180  | The E Salon and Suites    | 1,800  |
| 184  | Available                 | 1,800  |
| 188  | Available                 | 1,800  |
| 192  | Available                 | 900    |
| 194  | Hero Academy Martial Arts | 2,700  |
| 200  | Blue Sky Nails & Spa      | 1,800  |
| 204  | Wags to Riches            | 900    |
| 208  | Backbone Barbell          | 4,500  |
| 216  | Storage                   | 900    |
| 218  | Continental Cleaners      | 2,700  |
|      |                           |        |