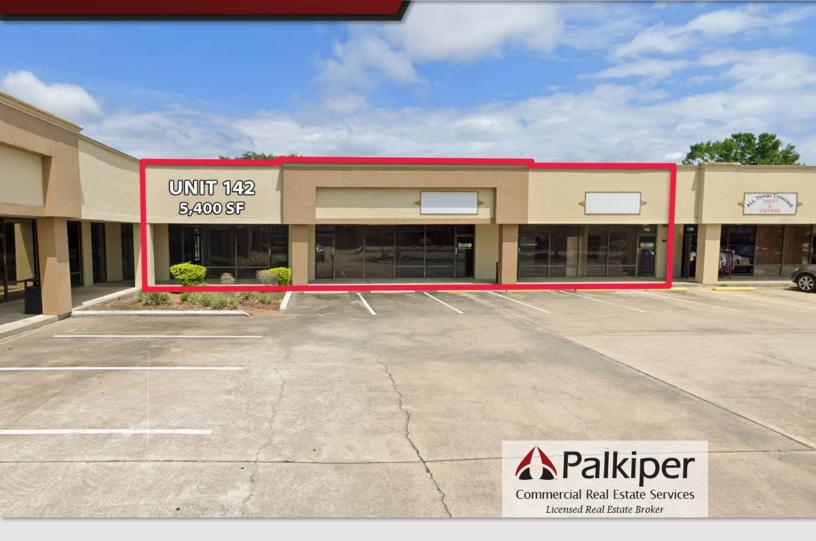

#### PROPERTY DETAILS

- ±61,200 SF Retail Plaza
- Major tenants include O'Reilly Auto Parts and Sherwin-Williams Paint Store
- Monument and storefront signage available
- 246 Shared parking spaces
- 900 5,400± SF Spaces Available

| STE. | TENANT                    | SQ.FT. |
|------|---------------------------|--------|
| 100  | O'Reilly Auto Parts       | 9,000  |
| 126  | Path Medical              | 3,600  |
| 128  | Available                 | 1,800  |
| 132  | Euro - Balkan Grocery     | 2,700  |
| 138  | Thrift Store              | 900    |
| 142  | Available                 | 5,400  |
| 152  | Available                 | 5,400  |
| 164  | Available                 | 1,800  |
| 168  | Music Store               | 1,800  |
| 172  | Lease Pending             | 2,700  |
| 176  | Available                 | 900    |
| 180  | The E Salon and Suites    | 1,800  |
| 184  | Available                 | 1,800  |
| 188  | Available                 | 1,800  |
| 192  | Available                 | 900    |
| 194  | Hero Academy Martial Arts | 2,700  |
| 200  | Blue Sky Nails & Spa      | 1,800  |
| 204  | Wags to Riches            | 900    |
| 208  | Backbone Barbell          | 4,500  |
| 216  | Storage                   | 900    |
| 218  | Continental Cleaners      | 2,700  |
|      |                           |        |