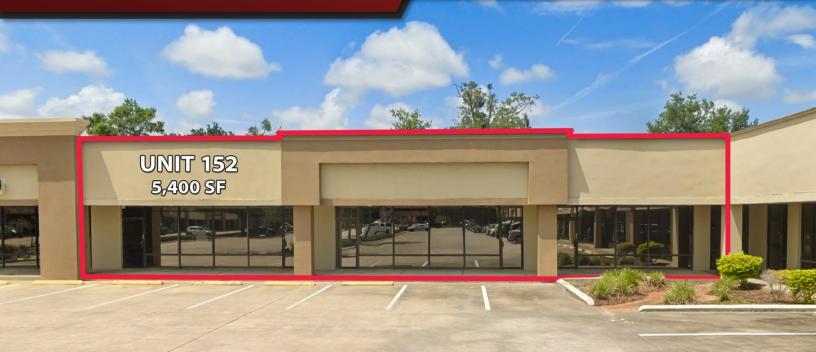

| STE. | TENANT                    | SQ.FT. |
|------|---------------------------|--------|
| 100  | O'Reilly Auto Parts       | 9,000  |
| 126  | Path Medical              | 3,600  |
| 128  | Available                 | 1,800  |
| 132  | Euro - Balkan Grocery     | 2,700  |
| 138  | Thrift Store              | 900    |
| 142  | Available                 | 5,400  |
| 152  | Available                 | 5,400  |
| 164  | Available                 | 1,800  |
| 168  | Music Store               | 1,800  |
| 172  | Lease Pending             | 2,700  |
| 176  | Available                 | 900    |
| 180  | The E Salon and Suites    | 1,800  |
| 184  | Available                 | 1,800  |
| 188  | Available                 | 1,800  |
| 192  | Available                 | 900    |
| 194  | Hero Academy Martial Arts | 2,700  |
| 200  | Blue Sky Nails & Spa      | 1,800  |
| 204  | Wags to Riches            | 900    |
| 208  | Backbone Barbell          | 4,500  |
| 216  | Storage                   | 900    |
| 218  | Continental Cleaners      | 2,700  |
|      |                           |        |