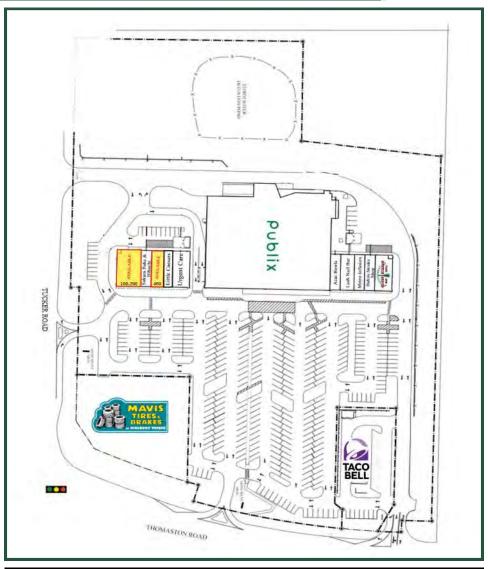

## **Tobesofkee Crossing**5577, 5581, & 5585 Thomaston Road Macon, GA 31220

Tobesofkee Crossing is a 66,000± sf shopping center anchored by a 48,387± sf Publix grocery store. The property is situated on 12.69 acres. Located at the corner of Thomaston and Tucker Roads in Macon, GA, in close proximity to Wesleyan College, Idle Hour Country Club, Lake Tobesofkee and I-475. Its prominent location along the Thomaston Road corridor offers easy access, great visibility and high traffic. The property caters to Macon's student population and high income households in the area. Outparcels include Taco Bell and Mavis Tire.

#### **SHOPS A**

| Space   | Tenant                        | SQ FT |
|---------|-------------------------------|-------|
| 100-200 | AVAILABLE - ENDCAP WITH PATIO | 3,500 |
| 300     | Sakura Poke & Hibachi         | 1,500 |
| 400     | AVAILABLE                     | 1,800 |
| 500     | Little Caesars                | 1,200 |
| 600     | Urgent Care                   | 2,500 |
|         | SHOPS B                       |       |
| Space   | Tenant                        | SQ FT |
| 100     | Acai Bowls                    | 1,500 |
| 200     | Lush Nail Bar                 | 2,000 |
| 300     | Metro Infusion                | 1,500 |
| 400     | Habits Smoke Shop             | 1,500 |
| 500     | Guitarras                     | 2,500 |
|         |                               |       |