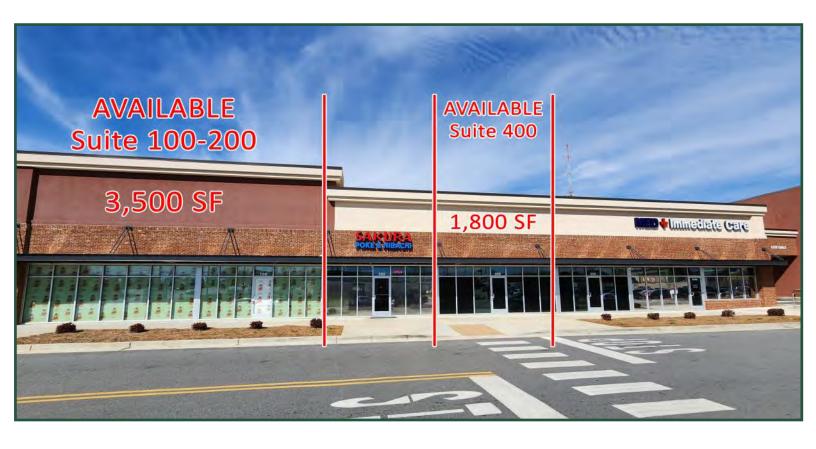

### Frontage of Available Suites

FOR MORE INFORMATION CONTACT

Patty Burns, CCIM, ALC 478-951-5100 (C) patty@fickling.com

**Trip Wilhoit, CCIM, ALC** 478-960-4080 (C) trip@fickling.com

Wendy H. Pierce 478-335-1254 (C) wpierce@fickling.com

#### **SHOPS A**

| Space   | Tenant                        | SQ FT |
|---------|-------------------------------|-------|
| 100-200 | AVAILABLE - ENDCAP WITH PATIO | 3,500 |
| 300     | Sakura Poke & Hibachi         | 1,500 |
| 400     | AVAILABLE                     | 1,800 |
| 500     | Little Caesars                | 1,200 |
| 600     | Urgent Care                   | 2,500 |
|         | SHOPS B                       |       |
| Space   | Tenant                        | SQ FT |
| 100     | Acai Bowls                    | 1,500 |
| 200     | Lush Nail Bar                 | 2,000 |
| 300     | Metro Infusion                | 1,500 |
| 400     | Habits Smoke Shop             | 1,500 |
| 500     | Guitarras                     | 2,500 |
|         |                               |       |