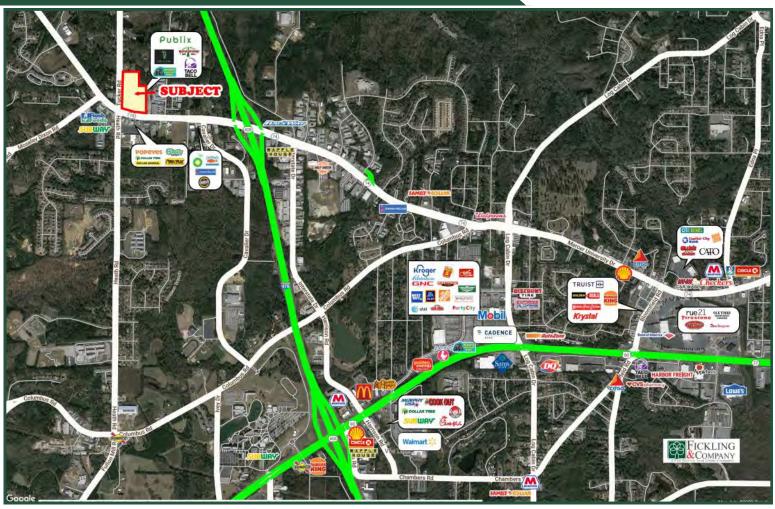

## **Tobesofkee Crossing**5577, 5581, & 5585 Thomaston Road Macon, GA 31220

Tobesofkee Crossing is a 66,000± sf shopping center anchored by a 48,387± sf Publix grocery store. The property is situated on 12.69 acres. Located at the corner of Thomaston and Tucker Roads in Macon, GA, in close proximity to Wesleyan College, Idle Hour Country Club, Lake Tobesofkee and I-475. Its prominent location along the Thomaston Road corridor offers easy access, great visibility and high traffic. The property caters to Macon's student population and high income households in the area. Outparcels include Taco Bell and Mavis Tire.

#### HIGHLIGHTS

- 66,000± SF Shopping Center Available suites are 1<sup>st</sup> generation spaces
- Anchored by a 48,387 SF Publix Super Market
- Convenient to I-475
- Close proximity to Eisenhower Crossing, the new 10,000 seat amphitheater, worlds largest indoor pickleball sports complex, and Lake Tobesofkee.
- Located at a signalized intersection.
- Serves a 7 mile area as the next nearest Publix grocery store is 7 miles away.