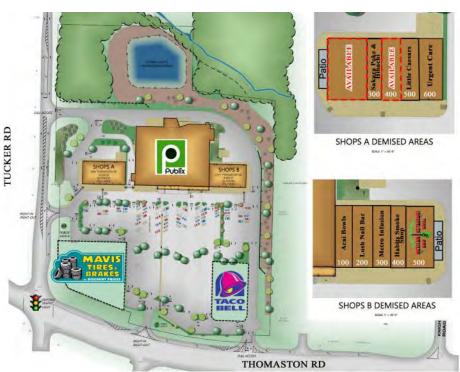

#### **SHOPS A**

| Space   | Tenant                        | SQ FT |
|---------|-------------------------------|-------|
| 100-200 | AVAILABLE - ENDCAP WITH PATIO | 3,500 |
| 300     | Sakura Poke & Hibachi         | 1,500 |
| 400     | AVAILABLE                     | 1,800 |
| 500     | Little Caesars                | 1,200 |
| 600     | Urgent Care                   | 2,500 |
|         | SHOPS B                       |       |
| Space   | Tenant                        | SQ FT |
| 100     | Acai Bowls                    | 1,500 |
| 200     | Lush Nail Bar                 | 2,000 |
| 300     | Metro Infusion                | 1,500 |
| 400     | Habits Smoke Shop             | 1,500 |
| 500     | Guitarras                     | 2,500 |
|         |                               |       |