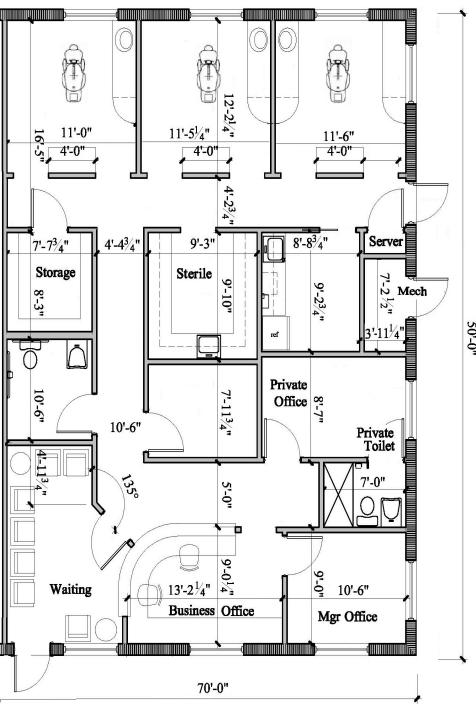

### **PROPERTY HIGHLIGHTS**

- > Turnkey dental office with 3 fully equipped operatories plus sterile room, consult/X-ray and storage room.
- > Well-designed layout provides a spacious waiting area, functional business office with separate check in/out, and an additional side entry to bypass patient areas.
- > Two private offices for manager and doctor, the latter with its own private bath and shower.
- > Dedicated interior server room and exterior mechanical room, located, and accessed from the Northern elevation.
- > Ideal location with fast, easy access to Pinellas and Pasco County.
- > Lease Price: \$25 PSF NNN

# **LOCATION FLOOR PLAN**