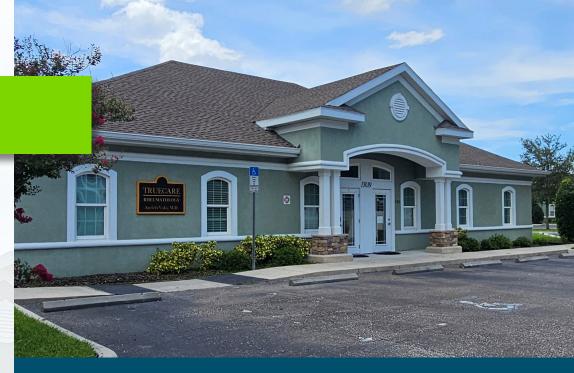

# WESTCHASE DENTAL OFFICE

13019 W Linebaugh Ave | Tampa, FL 33626

**PROPERTY** Dental Office

**UNIT SIZE** 1,750 SF

**BUILDING SIZE** 3,500 SF

YEAR BUILT 2017

THERESA MARGARIS
T: 727-238-3876 x405
M: 813-765-0948
tmargaris@holdthyssen.com

### **PROPERTY HIGHLIGHTS**

- > Turnkey dental office with 3 fully equipped operatories plus sterile room, consult/X-ray and storage room.
- > Well-designed layout provides a spacious waiting area, functional business office with separate check in/out, and an additional side entry to bypass patient areas.
- > Two private offices for manager and doctor, the latter with its own private bath and shower.
- > Dedicated interior server room and exterior mechanical room, located, and accessed from the Northern elevation.
- > Ideal location with fast, easy access to Pinellas and Pasco County.
- > Lease Price: \$25 PSF NNN