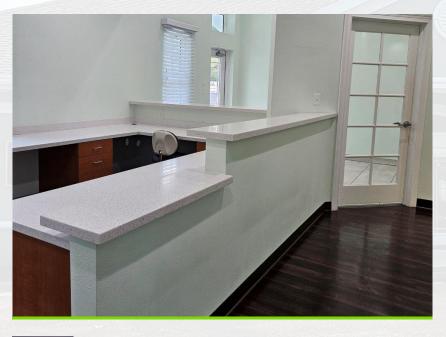

### **PROPERTY HIGHLIGHTS**

- > Turnkey dental office with 3 fully equipped operatories plus sterile room, consult/X-ray and storage room.
- > Well-designed layout provides a spacious waiting area, functional business office with separate check in/out, and an additional side entry to bypass patient areas.
- > Two private offices for manager and doctor, the latter with its own private bath and shower.
- > Dedicated interior server room and exterior mechanical room, located, and accessed from the Northern elevation.
- > Ideal location with fast, easy access to Pinellas and Pasco County.
- > Lease Price: \$25 PSF NNN