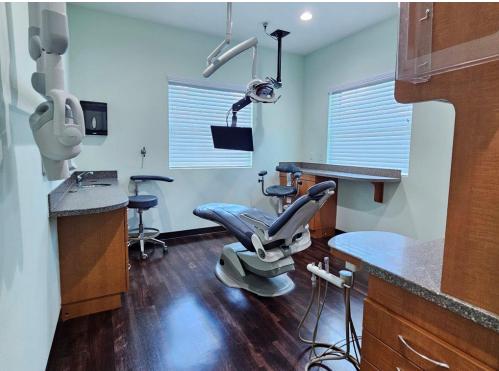

### **PROPERTY HIGHLIGHTS**

- > Turnkey dental office with 3 fully equipped operatories plus sterile room, consult/X-ray and storage room.
- > Well-designed layout provides a spacious waiting area, functional business office with separate check in/out, and an additional side entry to bypass patient areas.
- > Two private offices for manager and doctor, the latter with its own private bath and shower.
- > Dedicated interior server room and exterior mechanical room, located, and accessed from the Northern elevation.
- > Ideal location with fast, easy access to Pinellas and Pasco County.
- > Lease Price: \$25 PSF NNN