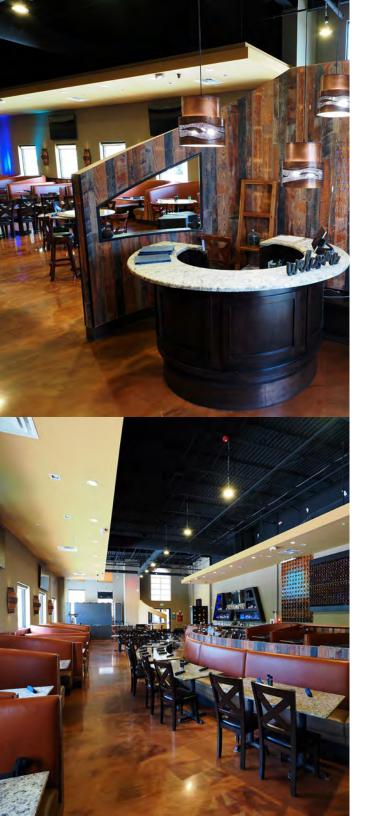

### **PROPERTY HIGHLIGHTS**

- · Second Generation Restaurant
- Fully equipped kitchen and furnished dining room
- 1 block from the entrance to Disney Springs, Hotel Plaza Blvd
- High traffic count 50,881 AADT
- Outstanding Tourist Area Location
- Seeking Strong, Long Term Tenant