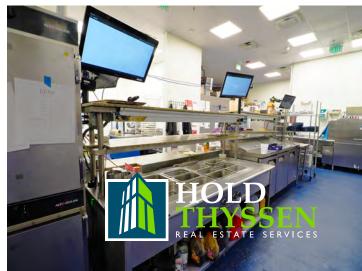

#### **FOR LEASE**

# **DINE ON DISNEY'S DOORSTEP!**

12399 State Road 535 | Orlando, FL 32836

**PROPERTY** Restaurant

**SF AVAILABLE** 6,000 SF

**KITCHEN** Fully Equipped

**DINING ROOM** Fully Furnished





MARTIN FORSTER, CCIM M: 321-299-4164 T: 407-691-0505 mforster@holdthyssen.com 301 S. New York Ave. Suite 200 Winter Park, FL 32789 www.holdthyssen.com



### **PROPERTY HIGHLIGHTS**

- · Second Generation Restaurant
- Fully equipped kitchen and furnished dining room
- 1 block from the entrance to Disney Springs, Hotel Plaza Blvd
- High traffic count 50,881 AADT
- Outstanding Tourist Area Location
- Seeking Strong, Long Term Tenant





#### **FLOOR PLAN**

#### KITCHEN AND EQUIPMENT LAYOUT

















## **LOCATION**







## **MARKET DEMOGRAPHICS**

| 909                       |        |        |         |
|---------------------------|--------|--------|---------|
| POPULATION                | 1-MILE | 3-MILE | 5-MILE  |
| 2023 Population           | 5,706  | 44,480 | 107,838 |
| 2028 Projected Population | 5,982  | 47,021 | 114,374 |
| Growth 2010-2023          | 4.2%   | 5.2%   | 4.8%    |
| Growth 2023-2028          | 1.0%   | 1.1%   | 1.2%    |
| Median Age                | 30.8   | 33.4   | 36.3    |

| HOUSEHOLDS                | 1-MILE | 3-MILE | 5-MILE |
|---------------------------|--------|--------|--------|
| 2023 Households           | 1,833  | 15,879 | 23,280 |
| 2028 Projected Households | 1,968  | 16,985 | 41,983 |
| Growth 2010-2023          | 2.7%   | 3.2%   | 2.