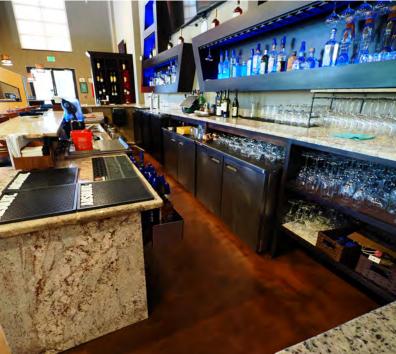

### **PROPERTY HIGHLIGHTS**

- · Second Generation Restaurant
- Fully equipped kitchen and furnished dining room
- 1 block from the entrance to Disney Springs, Hotel Plaza Blvd
- High traffic count 50,881 AADT
- Outstanding Tourist Area Location
- Seeking Strong, Long Term Tenant