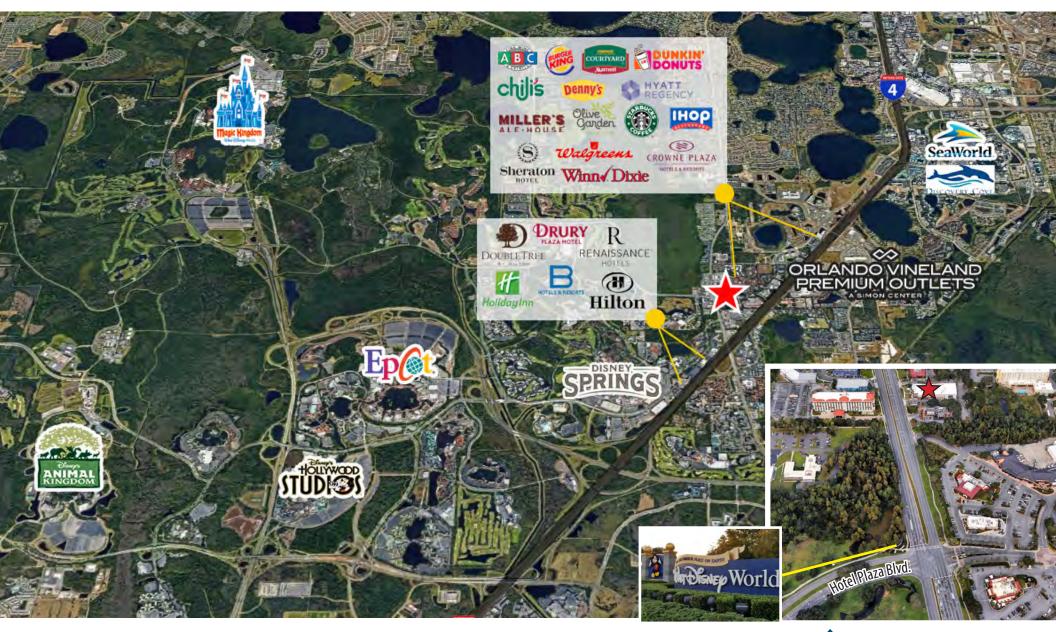

## **LOCATION**

### **PROPERTY HIGHLIGHTS**

- · Second Generation Restaurant
- Fully equipped kitchen and furnished dining room
- 1 block from the entrance to Disney Springs, Hotel Plaza Blvd
- High traffic count 50,881 AADT
- Outstanding Tourist Area Location
- Seeking Strong, Long Term Tenant