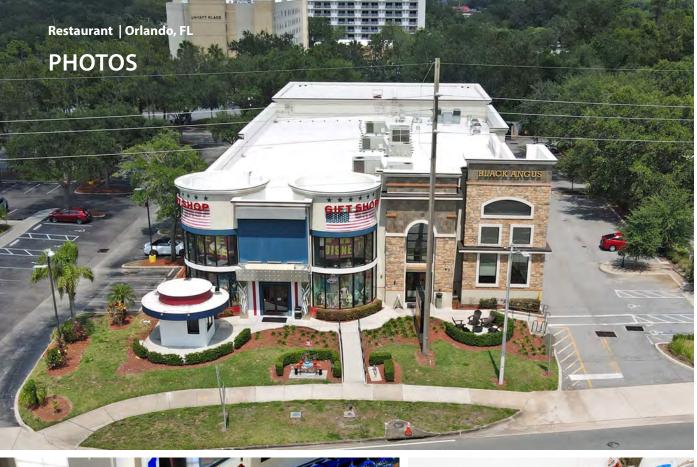

# **DINE ON DISNEY'S DOORSTEP!**

12399 State Road 535 | Orlando, FL 32836

**PROPERTY** Restaurant

**SF AVAILABLE** 6,000 SF

**KITCHEN** Fully Equipped

**DINING ROOM** Fully Furnished

MARTIN FORSTER, CCIM M: 321-299-4164 T: 407-691-0505 mforster@holdthyssen.com 301 S. New York Ave. Suite 200 Winter Park, FL 32789 www.holdthyssen.com

### **PROPERTY HIGHLIGHTS**

- · Second Generation Restaurant
- Fully equipped kitchen and furnished dining room
- 1 block from the entrance to Disney Springs, Hotel Plaza Blvd
- High traffic count 50,881 AADT
- Outstanding Tourist Area Location
- Seeking Strong, Long Term Tenant