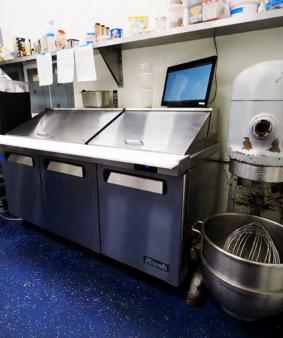

#### **FOR LEASE**

# **DINE ON DISNEY'S DOORSTEP!**

12399 State Road 535 | Orlando, FL 32836

**PROPERTY** Restaurant

**SF AVAILABLE** 6,000 SF

**KITCHEN** Fully Equipped

**DINING ROOM** Fully Furnished





MARTIN FORSTER, CCIM M: 321-299-4164 T: 407-691-0505 mforster@holdthyssen.com 301 S. New York Ave. Suite 200 Winter Park, FL 32789 www.holdthyssen.com



### **PROPERTY HIGHLIGHTS**

- · Second Generation Restaurant
- Fully equipped kitchen and furnished dining room
- 1 block from the entrance to Disney Springs, Hotel Plaza Blvd
- High traffic count 50,881 AADT
- Outstanding Tourist Area Location
- Seeking Strong, Long Term Tenant





#### **FLOOR PLAN**

#### KITCHEN AND EQUIPMENT LAYOUT

















## **LOCATION**







## **MARKET DEMOGRAPHICS**

| 909                       |        |        |         |
|---------------------------|--------|--------|---------|
| POPULATION                | 1-MILE | 3-MILE | 5-MILE  |
| 2023 Population           | 5,706  | 44,480 | 107,838 |
| 2028 Projected Population | 5,982  | 47,021 | 114,374 |
| Growth 2010-2023          | 4.2%   | 5.2%   | 4.8%    |
| Growth 2023-2028          | 1.0%   | 1.1%   | 1.2%    |
| Median Age                | 30.8   | 33.4   | 36.3    |

| HOUSEHOLDS                | 1-MILE | 3-MILE | 5-MILE |
|---------------------------|--------|--------|--------|
| 2023 Households           | 1,833  | 15,879 | 23,280 |
| 2028 Projected Households | 1,968  | 16,985 | 41,983 |
| Growth 2010-2023          | 2.7%   | 3.2%   | 2.4%