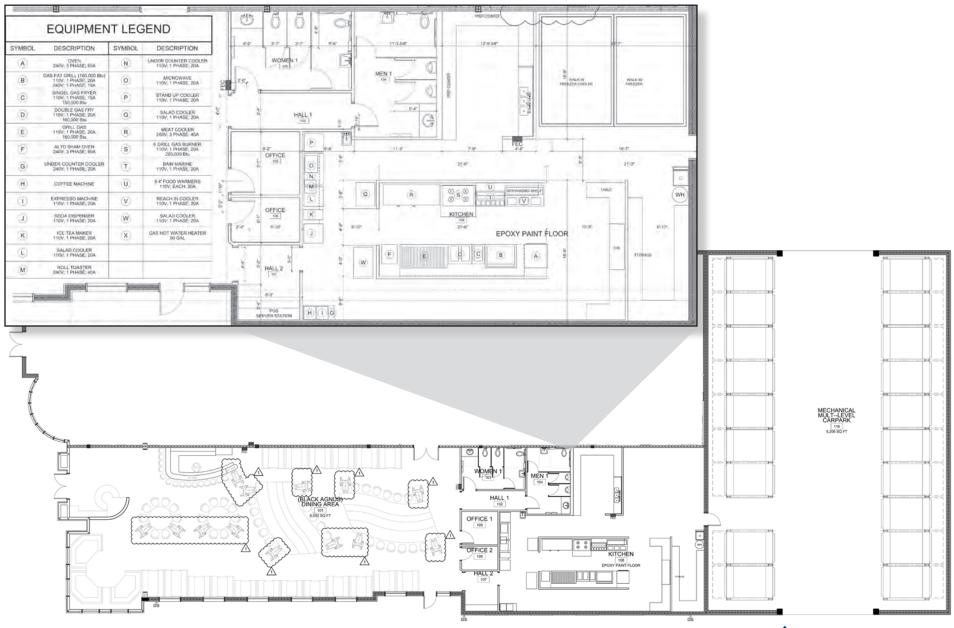

#### **FOR LEASE**

# **DINE ON DISNEY'S DOORSTEP!**

12399 State Road 535 | Orlando, FL 32836

**PROPERTY** Restaurant

**SF AVAILABLE** 6,000 SF

**KITCHEN** Fully Equipped

**DINING ROOM** Fully Furnished





MARTIN FORSTER, CCIM M: 321-299-4164 T: 407-691-0505 mforster@holdthyssen.com 301 S. New York Ave. Suite 200 Winter Park, FL 32789 www.holdthyssen.com



### **PROPERTY HIGHLIGHTS**

- · Second Generation Restaurant
- Fully equipped kitchen and furnished dining room
- 1 block from the entrance to Disney Springs, Hotel Plaza Blvd
- High traffic count 50,881 AADT
- Outstanding Tourist Area Location
- Seeking Strong, Long Term Tenant





#### **FLOOR PLAN**

#### KITCHEN AND EQUIPMENT LAYOUT

















## **LOCATION**







## **MARKET DEMOGRAPHICS**

| 909                       |        |        |         |
|---------------------------|--------|--------|---------|
| POPULATION                | 1-MILE | 3-MILE | 5-MILE  |
| 2023 Population           | 5,706  | 44,480 | 107,838 |
| 2028 Projected Population | 5,982  | 47,021 | 114,374 |
| Growth 2010-2023          | 4.2%   | 5.2%   | 4.8%    |
| Growth 2023-2028          | 1.0%   | 1.1%   | 1.2%    |
| Median Age                | 30.8   | 33.4   | 36.3    |

| HOUSEHOLDS                | 1-MILE | 3-MILE | 5-MILE |
|---------------------------|--------|--------|--------|
| 2023 Households           | 1,833  | 15,879 | 23,280 |
| 2028 Projected Households | 1,968  | 16,985 | 41,983 |
| Growth 2010-2023          | 2.7%   | 3