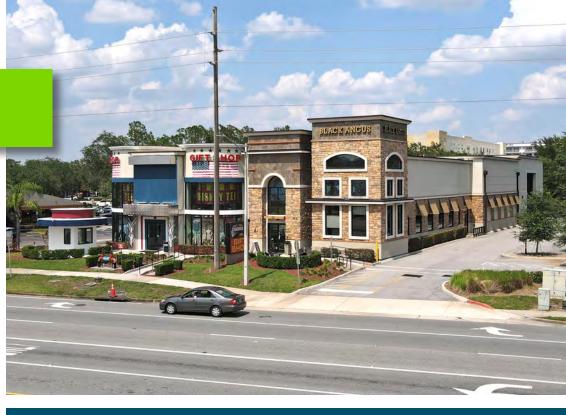

#### **FOR LEASE**

# **DINE ON DISNEY'S DOORSTEP!**

12399 State Road 535 | Orlando, FL 32836

**PROPERTY** Restaurant

**SF AVAILABLE** 6,000 SF

**KITCHEN** Fully Equipped

**DINING ROOM** Fully Furnished





MARTIN FORSTER, CCIM M: 321-299-4164 T: 407-691-0505 mforster@holdthyssen.com 301 S. New York Ave. Suite 200 Winter Park, FL 32789 www.holdthyssen.com



### **PROPERTY HIGHLIGHTS**

- · Second Generation Restaurant
- Fully equipped kitchen and furnished dining room
- 1 block from the entrance to Disney Springs, Hotel Plaza Blvd
- High traffic count 50,881 AADT
- Outstanding Tourist Area Location
- Seeking Strong, Long Term Tenant





#### **FLOOR PLAN**

#### KITCHEN AND EQUIPMENT LAYOUT

















## **LOCATION**







## **MARKET DEMOGRAPHICS**

| 909                       |        |        |         |
|---------------------------|--------|--------|---------|
| POPULATION                | 1-MILE | 3-MILE | 5-MILE  |
| 2023 Population           | 5,706  | 44,480 | 107,838 |
| 2028 Projected Population | 5,982  | 47,021 | 114,374 |
| Growth 2010-2023          | 4.2%   | 5.2%   | 4.8%    |
| Growth 2023-2028          | 1.0%   | 1.