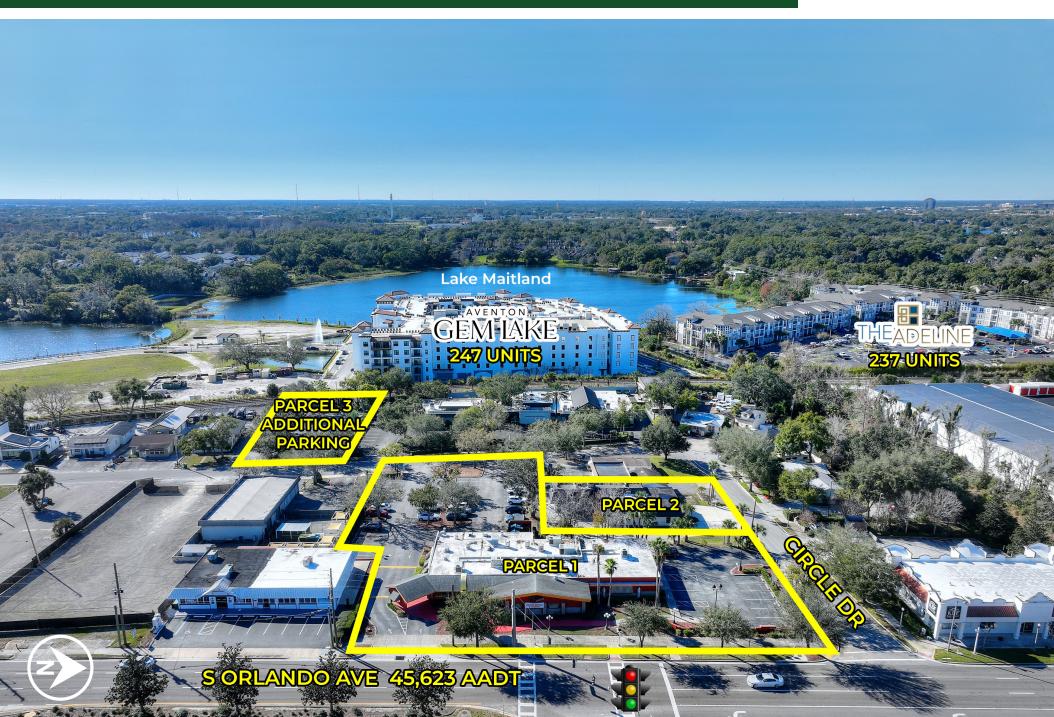

1351 S. Orlando Ave | Maitland, FL | Orlando MSA

#### **HIGHLIGHTS**

- One-of-a-kind opportunity to lease prime real estate in the highly sought after Maitland/ Winter Park Market.
- Option 1 8,071 SF 2nd generation restaurant on 1.08± acres.
- Option 2 3,513 SF 2 story office building on 0.23± acres.
- Plus additional 0.27± acre parking lot.
- · 96± parking spaces.
- · Ideal for retail or medical user.
- Signaled and highly visible intersection on Orlando Avenue.
- Minutes from Park Ave, I-4 and downtown Orlando.
- Nearly 1,000 brand new multifamily units recently built in the immediate vicinity.
- Located near the affluent area of Winter Park.
- Strong demographics with household incomes over \$126,000.
- Surrounded by several luxury apartment communities.