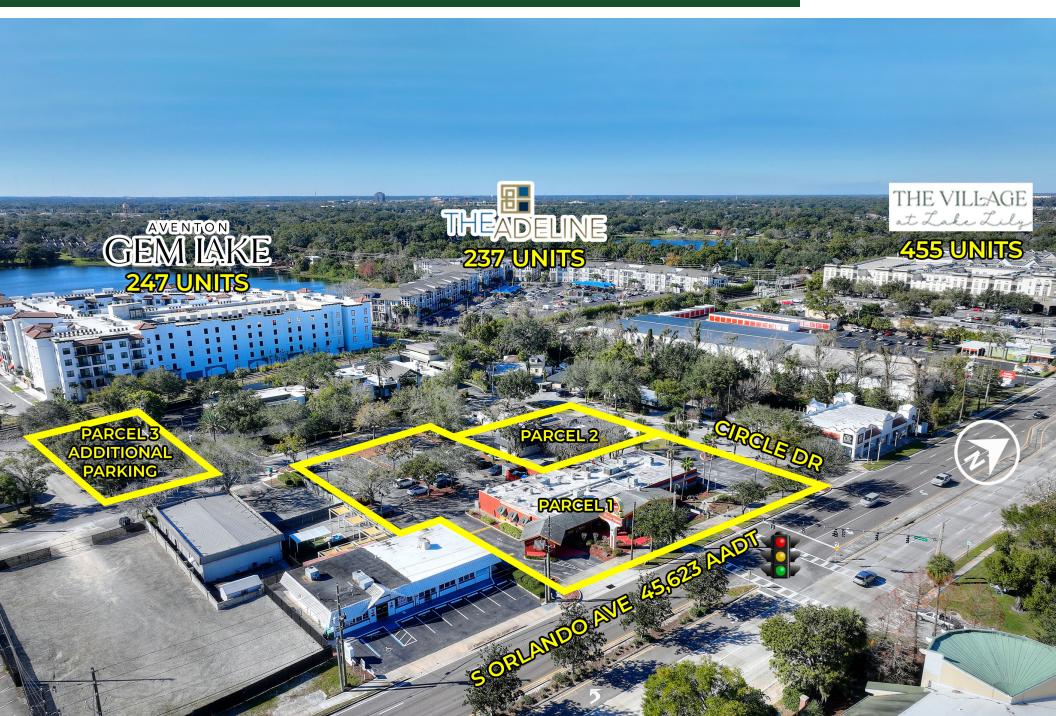

#### **HIGHLIGHTS**

- One-of-a-kind opportunity to lease prime real estate in the highly sought after Maitland/ Winter Park Market.
- Option 1 8,071 SF 2nd generation restaurant on 1.08± acres.
- Option 2 3,513 SF 2 story office building on 0.23± acres.
- Plus additional 0.27± acre parking lot.
- · 96± parking spaces.
- · Ideal for retail or medical user.
- Signaled and highly visible intersection on Orlando Avenue.
- Minutes from Park Ave, I-4 and downtown Orlando.
- Nearly 1,000 brand new multifamily units recently built in the immediate vicinity.
- Located near the affluent area of Winter Park.
- Strong demographics with household incomes over \$126,000.
- Surrounded by several luxury apartment communities.