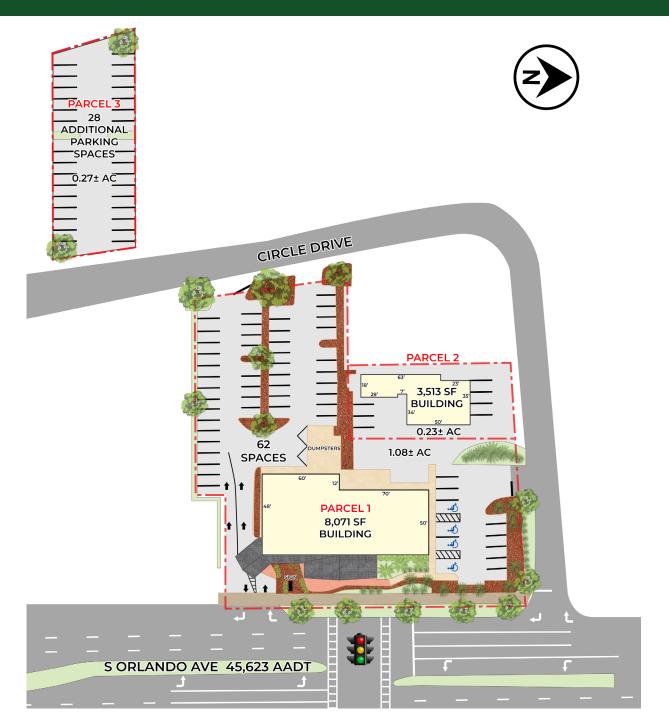

#### **HIGHLIGHTS**

- One-of-a-kind opportunity to lease prime real estate in the highly sought after Maitland/ Winter Park Market.
- Option 1 8,071 SF 2nd generation restaurant on 1.08± acres.
- Option 2 3,513 SF 2 story office building on 0.23± acres.
- Plus additional 0.27± acre parking lot.
- · 96± parking spaces.
- · Ideal for retail or medical user.
- Signaled and highly visible intersection on Orlando Avenue.
- Minutes from Park Ave, I-4 and downtown Orlando.
- Nearly 1,000 brand new multifamily units recently built in the immediate vicinity.
- Located near the affluent area of Winter Park.
- Strong demographics with household incomes over \$126,000.
- Surrounded by several luxury apartment communities.