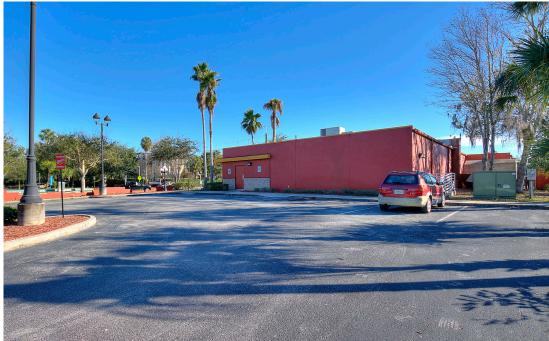

#### **HIGHLIGHTS**

- One-of-a-kind opportunity to lease prime real estate in the highly sought after Maitland/ Winter Park Market.
- Option 1 8,071 SF 2nd generation restaurant on 1.08± acres.
- Option 2 3,513 SF 2 story office building on 0.23± acres.
- Plus additional 0.27± acre parking lot.
- · 96± parking spaces.
- · Ideal for retail or medical user.
- Signaled and highly visible intersection on Orlando Avenue.
- Minutes from Park Ave, I-4 and downtown Orlando.
- Nearly 1,000 brand new multifamily units recently built in the immediate vicinity.
- Located near the affluent area of Winter Park.
- Strong demographics with household incomes over \$126,000.
- Surrounded by several luxury apartment communities.