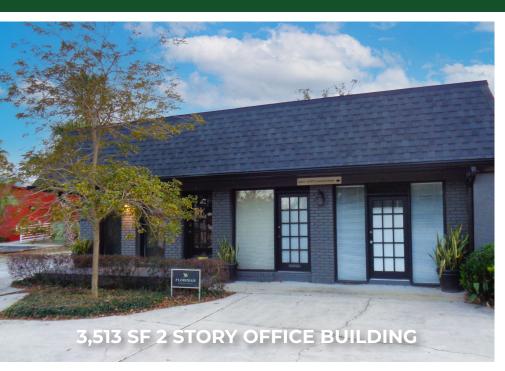

#### **HIGHLIGHTS**

- One-of-a-kind opportunity to lease prime real estate in the highly sought after Maitland/ Winter Park Market.
- Option 1 8,071 SF 2nd generation restaurant on 1.08± acres.
- Option 2 3,513 SF 2 story office building on 0.23± acres.
- Plus additional 0.27± acre parking lot.
- · 96± parking spaces.
- · Ideal for retail or medical user.
- Signaled and highly visible intersection on Orlando Avenue.
- Minutes from Park Ave, I-4 and downtown Orlando.
- Nearly 1,000 brand new multifamily units recently built in the immediate vicinity.
- Located near the affluent area of Winter Park.
- Strong demographics with household incomes over \$126,000.
- Surrounded by several luxury apartment communities.