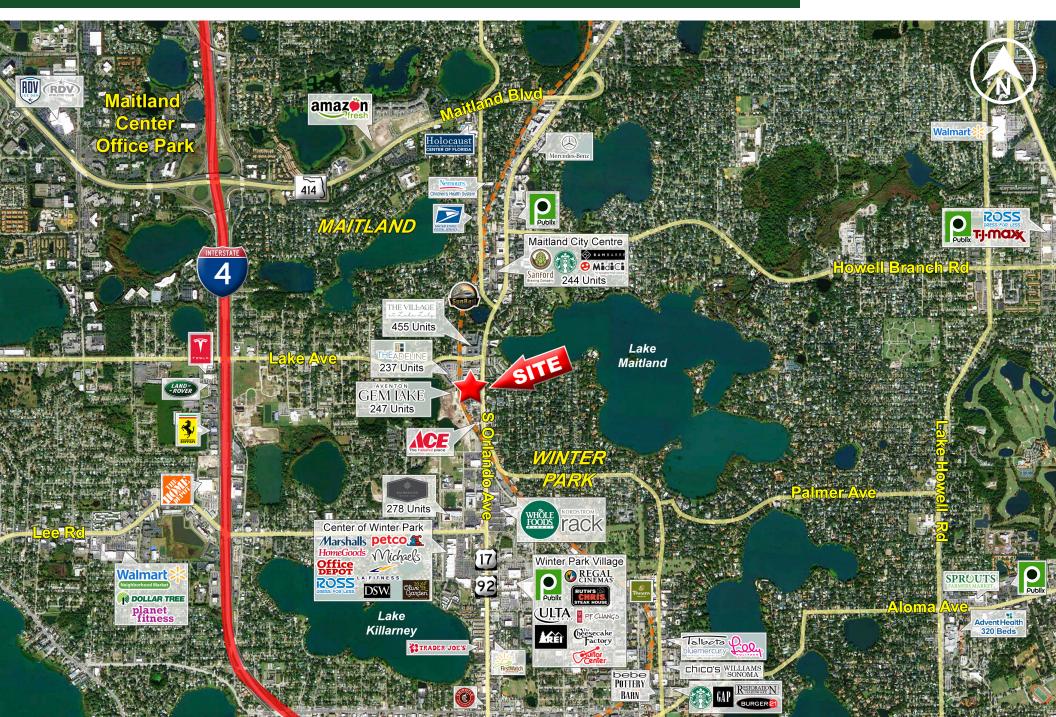

1351 S. Orlando Ave | Maitland, FL | Orlando MSA

#### **HIGHLIGHTS**

- One-of-a-kind opportunity to lease prime real estate in the highly sought after Maitland/ Winter Park Market.
- Option 1 8,071 SF 2nd generation restaurant on 1.08± acres.
- Option 2 3,513 SF 2 story office building on 0.23± acres.
- Plus additional 0.27± acre parking lot.
- · 96± parking spaces.
- · Ideal for retail or medical user.
- Signaled and highly visible intersection on Orlando Avenue.
- Minutes from Park Ave, I-4 and downtown Orlando.
- Nearly 1,000 brand new multifamily units recently built in the immediate vicinity.
- Located near the affluent area of Winter Park.
- Strong demographics with household incomes over \$126,000.
- Surrounded by several luxury apartment communities.