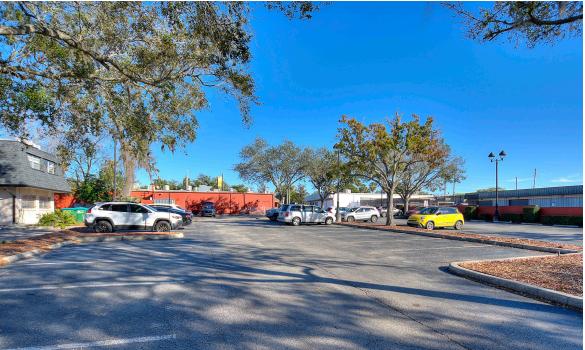

#### **HIGHLIGHTS**

- One-of-a-kind opportunity to lease prime real estate in the highly sought after Maitland/ Winter Park Market.
- Option 1 8,071 SF 2nd generation restaurant on 1.08± acres.
- Option 2 3,513 SF 2 story office building on 0.23± acres.
- Plus additional 0.27± acre parking lot.
- · 96± parking spaces.
- · Ideal for retail or medical user.
- Signaled and highly visible intersection on Orlando Avenue.
- Minutes from Park Ave, I-4 and downtown Orlando.
- Nearly 1,000 brand new multifamily units recently built in the immediate vicinity.
- Located near the affluent area of Winter Park.
- Strong demographics with household incomes over \$126,000.
- Surrounded by several luxury apartment communities.