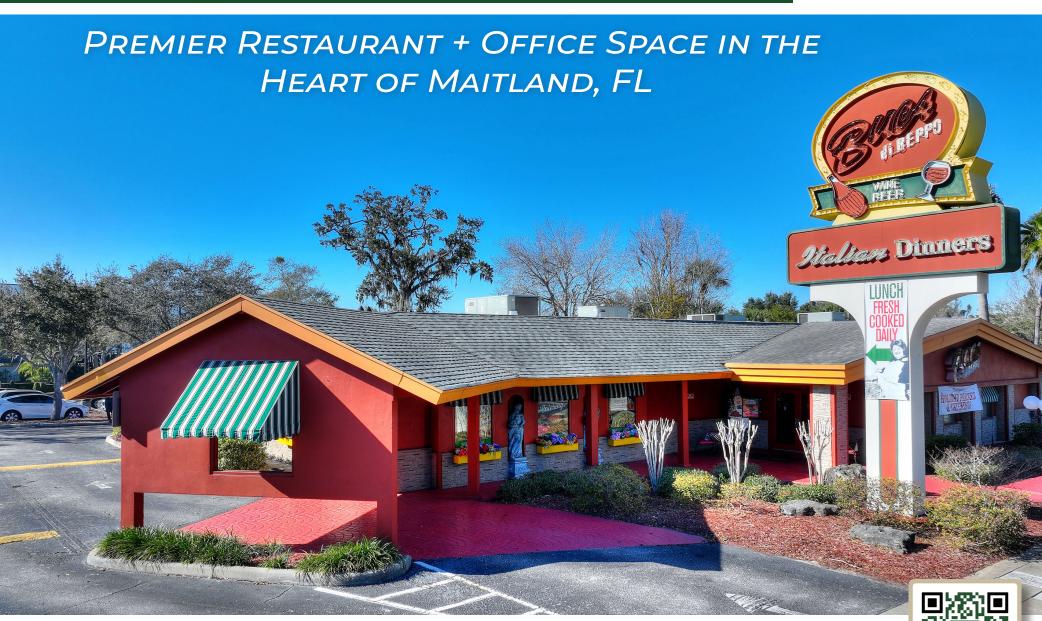

1351 S. Orlando Ave | Maitland, FL | Orlando MSA

#### **HIGHLIGHTS**

- One-of-a-kind opportunity to lease prime real estate in the highly sought after Maitland/ Winter Park Market.
- Option 1 8,071 SF 2nd generation restaurant on 1.08± acres.
- Option 2 3,513 SF 2 story office building on 0.23± acres.
- Plus additional 0.27± acre parking lot.
- · 96± parking spaces.
- · Ideal for retail or medical user.
- Signaled and highly visible intersection on Orlando Avenue.
- Minutes from Park Ave, I-4 and downtown Orlando.
- Nearly 1,000 brand new multifamily units recently built in the immediate vicinity.
- Located near the affluent area of Winter Park.
- Strong demographics with household incomes over \$126,000.
- Surrounded by several luxury apartment communities.