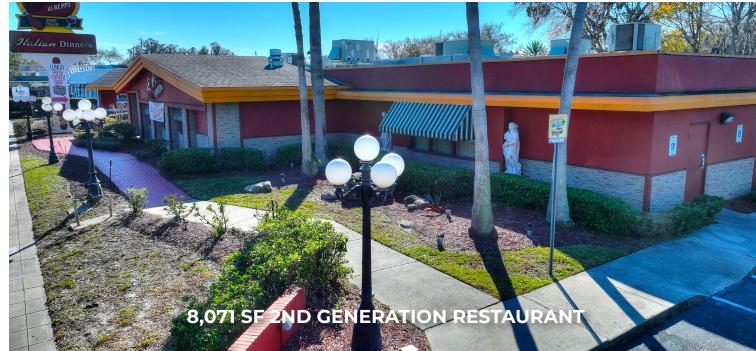

#### **HIGHLIGHTS**

- One-of-a-kind opportunity to lease prime real estate in the highly sought after Maitland/ Winter Park Market.
- Option 1 8,071 SF 2nd generation restaurant on 1.08± acres.
- Option 2 3,513 SF 2 story office building on 0.23± acres.
- Plus additional 0.27± acre parking lot.
- · 96± parking spaces.
- · Ideal for retail or medical user.
- Signaled and highly visible intersection on Orlando Avenue.
- Minutes from Park Ave, I-4 and downtown Orlando.
- Nearly 1,000 brand new multifamily units recently built in the immediate vicinity.
- Located near the affluent area of Winter Park.
- Strong demographics with household incomes over \$126,000.
- Surrounded by several luxury apartment communities.