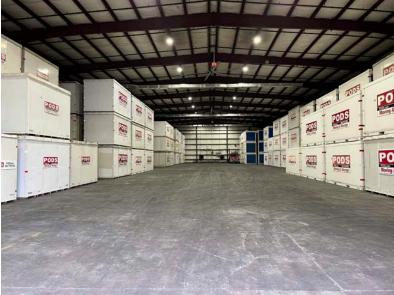

# SPACE HIGHLIGHTS

**ASKING RATE** \$6.00/SF NNN

ΨΟ.ΟΟ/ ΟΙ ΙΝΙΝΙΝ

**WAREHOUSE SF** 32.190 SF

**GRADE LEVEL** ONE (20'X20') DOOR

YEAR BUILT 2003

**OPEX**\*

\$2.75 PSF