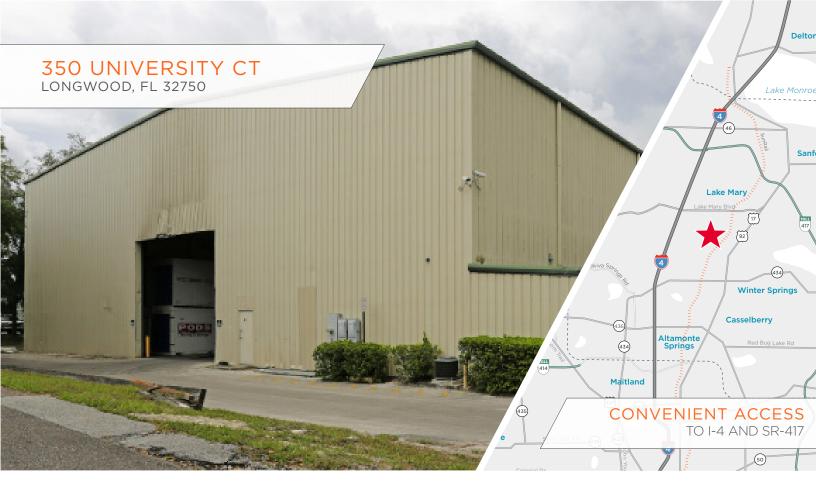

32,610 SF AVAILABLE FOR SUBLEASE

# SPACE HIGHLIGHTS

**ASKING RATE** \$6.00/SF NNN

ΨΟ.ΟΟ/ ΟΙ ΙΝΙΝΙΝ

**WAREHOUSE SF** 32.190 SF

**GRADE LEVEL** ONE (20'X20') DOOR

YEAR BUILT 2003

**OPEX**\*

\$2.75 PSF

**OFFICE SF** 420 SF

PARKING RATIO

**ZONING** 

LEASE EXPIRATION JUNE 30, 2028

CLEAR HEIGHT

**AVAILABILITY** 30 DAYS

\*Denotes Estimated Operating Expenses for 2024

### CONTACT INFORMATION



RYAN HUBBARD

Director +1 407 541 4390 ryan.hubbard@cushwake.com TAYLOR ZAMBITO

Senior Director +1 407 541 4409 taylor.zambito@cushwake.com

## SITE LAYOUT 350 UNIVERSITY CT







## CONTACT INFORMATION



RYAN HUBBARD

Director +1 407 541 4390 rvan hubbard@cushwake.com

#### TAYLOR ZAMBITO

Senior Director +1 407 541 4409 :aylor.zambito@cushwake.com