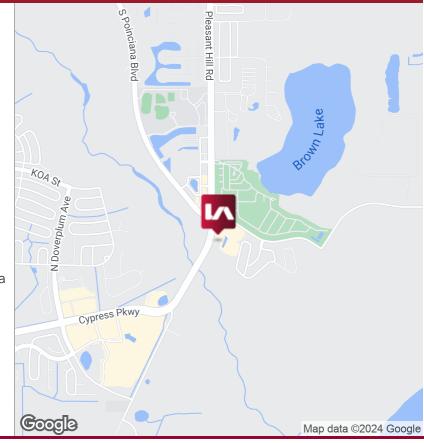

## LISTING DATA

Available SF: 3,892 SF

Comments: Multi-tenant medical building with a prominent location on Pleasant Hill Rd just south of the Poinciana Blvd intersection offering ease of ingress/egress with visibility. Space is currently operated as a Primary Clinic offering exam rooms, procedure room with a lab and traditional x-ray. Monument & Fascia signage is available. Join Osceola OB/GYN & Florida Lung & Asthma.