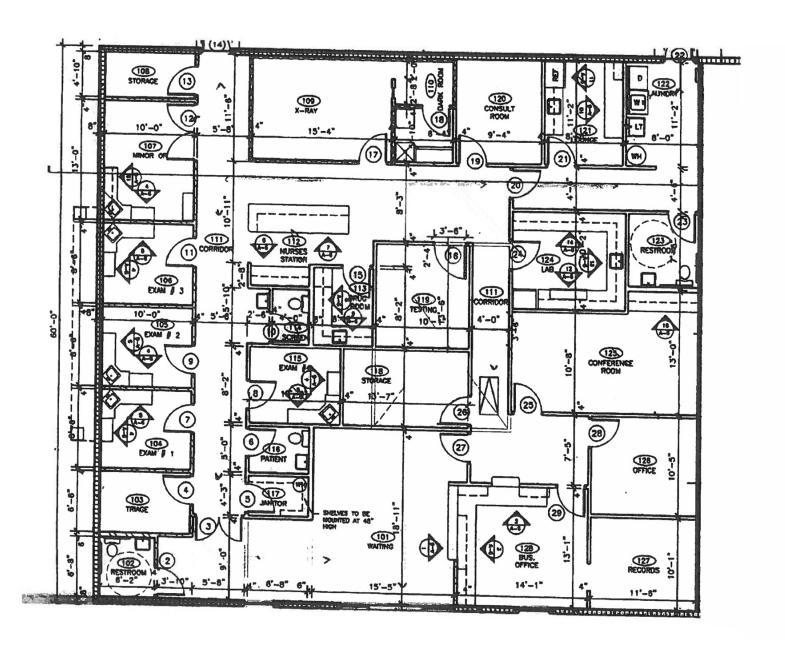

## LISTING DATA

Available SF: 3,892 SF

Comments: Multi-tenant medical building with a prominent location on Pleasant Hill Rd just south of the Poinciana Blvd intersection offering ease of ingress/egress with visibility. Space is currently operated as a Primary Clinic offering exam rooms, procedure room with a lab and traditional x-ray. Monument & Fascia signage is available. Join Osceola OB/GYN & Florida Lung & Asthma.