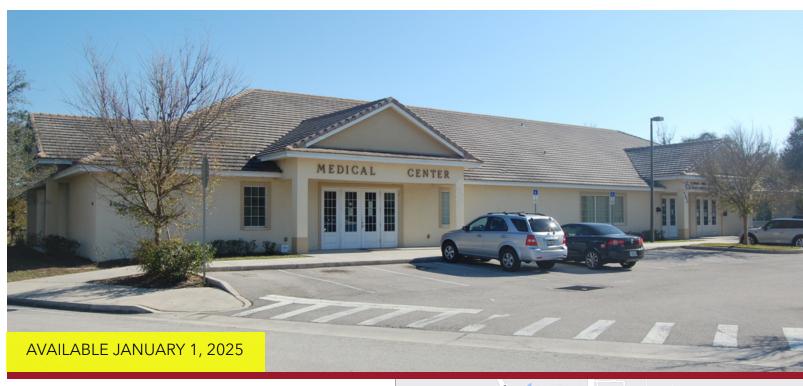

## LISTING DATA

Available SF: 3,892 SF

Comments: Multi-tenant medical building with a prominent location on Pleasant Hill Rd just south of the Poinciana Blvd intersection offering ease of ingress/egress with visibility. Space is currently operated as a Primary Clinic offering exam rooms, procedure room with a lab and traditional x-ray. Monument & Fascia signage is available. Join Osceola OB/GYN & Florida Lung & Asthma.