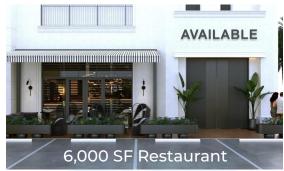

### **HIGHLIGHTS**

- 6,000 SF 2nd generation restaurant available.
- Premier 6,000 SF space facing Sand Lake Rd. (divisble to 3,000 SF).
- 2,106 4,325 SF office space available, contiguous.
- 2.106 SF second-floor former dance studio.
- **Build to suit outparcel** with drive-thru available.
- Over 130,000 SF upscale mixed-use center consisting of dining, entertainment and office space.
- On-site management, security, and active event schedule.
- European inspired development reminiscent of Italy.
- Located in the heart of Doctor Phillips retail corridor, on "Restaurant Row" near some of Orlando's wealthiest neighborhoods.
- Minutes from Disney World, Universal Studios. Sea World and the Orlando Convention Center.
- Average household incomes in excess of \$150,000.

#### Sand Lake Rd

| First Level |                                                 |             |
|-------------|-------------------------------------------------|-------------|
|             | Toward Name                                     | C.E.        |
| Suite#      | Tenant Name                                     | SF          |
| Α           | Fifth Third Bank                                | 4,200       |
| В           | Regions Bank                                    | 3,820       |
| CD101       | Available Former Spa<br>(divisible to 3,000 SF) | 6,000       |
| CD102       | Russian Tea Room                                | 3,000       |
| Е           | Big Fin Seafood Kitchen                         | 7,875       |
| F           | Flemings Steakhouse                             | 8,000       |
| G101        | Premier Hair Enhancements                       | 1,633       |
| G102-G103   | Aspire Healthcare                               | 3,473       |
| Н           | London House                                    | 7,000       |
| 1101        | London House                                    | 2,637       |
| 1103        | Peperoncino Cucina                              | 1,095       |
| 1104        | Hot Pot Restaurant                              | 1,400       |
| 1105        | Hot Pot Restaurant                              | 1,651       |
| J           | Dragonfly Grill & Sushi                         | 6,238       |
| K           | Available - 2nd Generation<br>Restaurant        | 6,000       |
| LM101       | Advent Health                                   | 4,949       |
| LM103       | Paddywagon                                      | 2,500       |
| LM104       | CycleBar                                        | 2,000       |
| LM105       | Compass Real Estate                             | 3,673       |
| 0           | Norman's Restaurant                             | 7,500       |
| Р           | Available (Outparcel)                           | 0.196 Acres |