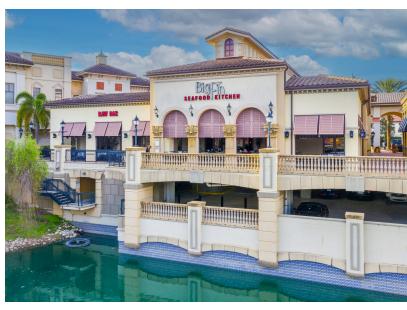

#### Sand Lake Rd

| First Level |                                                 |             |
|-------------|-------------------------------------------------|-------------|
|             | Toward Name                                     | C.E.        |
| Suite#      | Tenant Name                                     | SF          |
| Α           | Fifth Third Bank                                | 4,200       |
| В           | Regions Bank                                    | 3,820       |
| CD101       | Available Former Spa<br>(divisible to 3,000 SF) | 6,000       |
| CD102       | Russian Tea Room                                | 3,000       |
| Е           | Big Fin Seafood Kitchen                         | 7,875       |
| F           | Flemings Steakhouse                             | 8,000       |
| G101        | Premier Hair Enhancements                       | 1,633       |
| G102-G103   | Aspire Healthcare                               | 3,473       |
| Н           | London House                                    | 7,000       |
| 1101        | London House                                    | 2,637       |
| 1103        | Peperoncino Cucina                              | 1,095       |
| 1104        | Hot Pot Restaurant                              | 1,400       |
| 1105        | Hot Pot Restaurant                              | 1,651       |
| J           | Dragonfly Grill & Sushi                         | 6,238       |
| K           | Available - 2nd Generation<br>Restaurant        | 6,000       |
| LM101       | Advent Health                                   | 4,949       |
| LM103       | Paddywagon                                      | 2,500       |
| LM104       | CycleBar                                        | 2,000       |
| LM105       | Compass Real Estate                             | 3,673       |
| 0           | Norman's Restaurant                             | 7,500       |
| Р           | Available (Outparcel)                           | 0.196 Acres |