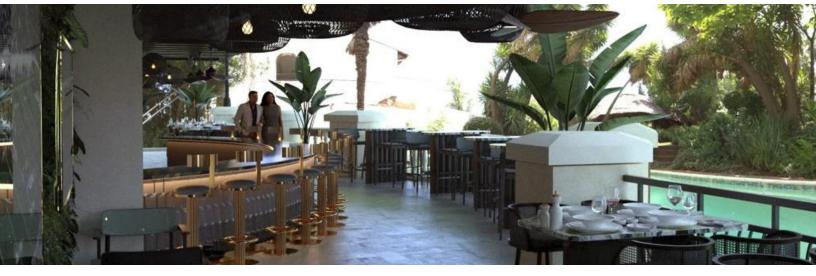

### **HIGHLIGHTS**

- 6,000 SF 2nd generation restaurant available.
- Premier 6,000 SF space facing Sand Lake Rd. (divisble to 3,000 SF).
- 2,106 4,325 SF office space available, contiguous.
- 2.106 SF second-floor former dance studio.
- **Build to suit outparcel** with drive-thru available.
- Over 130,000 SF upscale mixed-use center consisting of dining, entertainment and office space.
- On-site management, security, and active event schedule.
- European inspired development reminiscent of Italy.
- Located in the heart of Doctor Phillips retail corridor, on "Restaurant Row" near some of Orlando's wealthiest neighborhoods.
- Minutes from Disney World, Universal Studios. Sea World and the Orlando Convention Center.
- Average household incomes in excess of \$150,000.