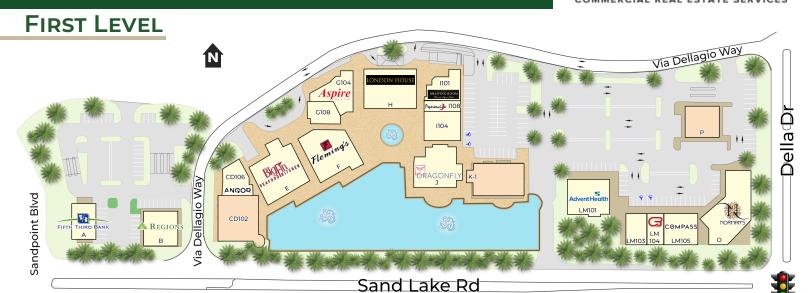

#### Sand Lake Rd

| First Level |                                                 |             |
|-------------|-------------------------------------------------|-------------|
|             | Toward Name                                     | C.E.        |
| Suite#      | Tenant Name                                     | SF          |
| Α           | Fifth Third Bank                                | 4,200       |
| В           | Regions Bank                                    | 3,820       |
| CD101       | Available Former Spa<br>(divisible to 3,000 SF) | 6,000       |
| CD102       | Russian Tea Room                                | 3,000       |
| Е           | Big Fin Seafood Kitchen                         | 7,875       |
| F           | Flemings Steakhouse                             | 8,000       |
| G101        | Premier Hair Enhancements                       | 1,633       |
| G102-G103   | Aspire Healthcare                               | 3,473       |
| Н           | London House                                    | 7,000       |
| 1101        | London House                                    | 2,637       |
| 1103        | Peperoncino Cucina                              | 1,095       |
| 1104        | Hot Pot Restaurant                              | 1,400       |
| 1105        | Hot Pot Restaurant                              | 1,651       |
| J           | Dragonfly Grill & Sushi                         | 6,238       |
| K           | Available - 2nd Generation<br>Restaurant        | 6,000       |
| LM101       | Advent Health                                   | 4,949       |
| LM103       | Paddywagon                                      | 2,500       |
| LM104       | CycleBar                                        | 2,000       |
| LM105       | Compass Real Estate                             | 3,673       |
| 0           | Norman's Restaurant                             | 7,500       |
| Р           | Available (Outparcel)                           | 0.196 Acres |