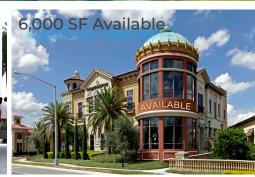

### **HIGHLIGHTS**

- 6,000 SF 2nd generation restaurant available.
- Premier 6,000 SF space facing Sand Lake Rd. (divisble to 3,000 SF).
- 2,106 4,325 SF office space available, contiguous.
- 2.106 SF second-floor former dance studio.
- **Build to suit outparcel** with drive-thru available.
- Over 130,000 SF upscale mixed-use center consisting of dining, entertainment and office space.
- On-site management, security, and active event schedule.
- European inspired development reminiscent of Italy.
- Located in the heart of Doctor Phillips retail corridor, on "Restaurant Row" near some of Orlando's wealthiest neighborhoods.
- Minutes from Disney World, Universal Studios. Sea World and the Orlando Convention Center.
- Average household incomes in excess of \$150,000.

#### Sand Lake Rd

| First Level |                                                 |             |
|-------------|-------------------------------------------------|-------------|
|             | Toward Name                                     | C.E.        |
| Suite#      | Tenant Name                                     | SF          |
| Α           | Fifth Third Bank                                | 4,200       |
| В           | Regions Bank                                    | 3,820       |
| CD101       | Available Former Spa<br>(divisible to 3,000 SF) | 6,000       |
| CD102       | Russian Tea Room                                | 3,000       |
| Е           | Big Fin Seafood Kitchen                         | 7,875       |
| F           | Flemings Steakhouse                             | 8,000       |
| G101        | Premier Hair Enhancements                       | 1,633       |
| G102-G103   | Aspire Healthcare                               | 3,473       |
| Н           | London House                                    | 7,000       |
| 1101        | London House                                    | 2,637       |
| 1103        | Peperoncino Cucina                              | 1,095       |
| 1104        | Hot Pot Restaurant                              | 1,400       |
| 1105        | Hot Pot Restaurant                              | 1,651       |
| J           | Dragonfly Grill & Sushi                         | 6,238       |
| K           | Available - 2nd Generation<br>Restaurant        | 6,000       |
| LM101       | Advent Health                                   | 4,949       |
| LM103       | Paddywagon                                      | 2,500       |
| LM104       | CycleBar                                        | 2,000       |
| LM105       | Compass Real Estate                             | 3,673       |
| 0           | Norman's Restaurant                             | 7,500       |
| Р           | Available (Outparcel)                           | 0.196 Acres |