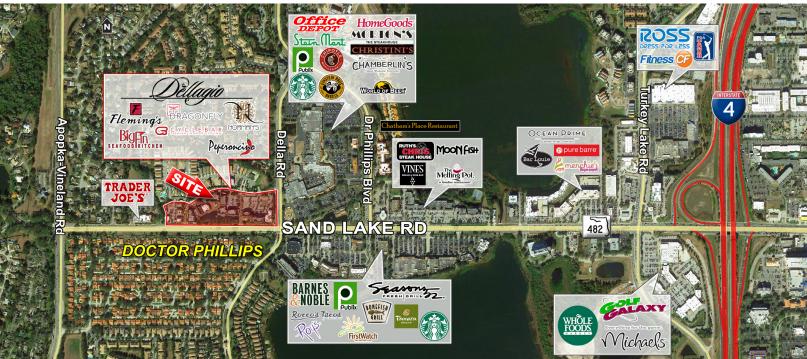

### **DELLAGIO TOWN CENTER**

Sand Lake Rd. & Della Dr. | Orlando, FL

### **HIGHLIGHTS**

- 6,000 SF 2nd generation restaurant available.
- Premier 6,000 SF space facing Sand Lake Rd. (divisble to 3,000 SF).
- 2,106 4,325 SF office space available, contiguous.
- 2.106 SF second-floor former dance studio.
- **Build to suit outparcel** with drive-thru available.
- Over 130,000 SF upscale mixed-use center consisting of dining, entertainment and office space.
- On-site management, security, and active event schedule.
- European inspired development reminiscent of Italy.
- Located in the heart of Doctor Phillips retail corridor, on "Restaurant Row" near some of Orlando's wealthiest neighborhoods.
- Minutes from Disney World, Universal Studios. Sea World and the Orlando Convention Center.
- Average household incomes in excess of \$150,000.

## **DELLAGIO TOWN CENTER**

Sand Lake Rd. & Della Dr. | Orlando, FL

#### Sand Lake Rd

| First Level |                                                 |             |
|-------------|-------------------------------------------------|-------------|
|             | Toward Name                                     | C.E.        |
| Suite#      | Tenant Name                                     | SF          |
| Α           | Fifth Third Bank                                | 4,200       |
| В           | Regions Bank                                    | 3,820       |
| CD101       | Available Former Spa<br>(divisible to 3,000 SF) | 6,000       |
| CD102       | Russian Tea Room                                | 3,000       |
| Е           | Big Fin Seafood Kitchen                         | 7,875       |
| F           | Flemings Steakhouse                             | 8,000       |
| G101        | Premier Hair Enhancements                       | 1,633       |
| G102-G103   | Aspire Healthcare                               | 3,473       |
| Н           | London House                                    | 7,000       |
| 1101        | London House                                    | 2,637       |
| 1103        | Peperoncino Cucina                              | 1,095       |
| 1104        | Hot Pot Restaurant                              | 1,400       |
| 1105        | Hot Pot Restaurant                              | 1,651       |
| J           | Dragonfly Grill & Sushi                         | 6,238       |
| K           | Available - 2nd Generation<br>Restaurant        | 6,000       |
| LM101       | Advent Health                                   | 4,949       |
| LM103       | Paddywagon                                      | 2,500       |
| LM104       | CycleBar                                        | 2,000       |
| LM105       | Compass Real Estate                             | 3,673       |
| 0           | Norman's Restaurant                             | 7,500       |
| Р           | Available (Outparcel)                           | 0.196 Acres |

| Second Level                               |                                                                                                                                                                                                                                                         |  |  |  |
|--------------------------------------------|---------------------------------------------------------------------------------------------------------------------------------------------------------------------------------------------------------------------------------------------------------|--|--|--|
| Tenant Name                                | SF                                                                                                                                                                                                                                                      |  |  |  |
| Dellagio Dentist                           | 4,382                                                                                                                                                                                                                                                   |  |  |  |
| Management Office                          | 1,580                                                                                                                                                                                                                                                   |  |  |  |
| Fred Astaire Dance Studio                  | 3,095                                                                                                                                                                                                                                                   |  |  |  |
| PhysioFix                                  | 975                                                                                                                                                                                                                                                     |  |  |  |
| London House                               | 933                                                                                                                                                                                                                                                     |  |  |  |
| Available Former Office                    | 2,020                                                                                                                                                                                                                                                   |  |  |  |
| Available Former Office (contiguous)       | 4,325                                                                                                                                                                                                                                                   |  |  |  |
| Available Former Dance Studio (contiguous) | 2,106                                                                                                                                                                                                                                                   |  |  |  |
| Premier Realty Partners                    | 1,470                                                                                                                                                                                                                                                   |  |  |  |
| Hansar Capital                             | 1,405                                                                                                                                                                                                                                                   |  |  |  |
| Tag Live                                   | 2,151                                                                                                                                                                                                                                                   |  |  |  |
| Unowned                                    | 15,417                                                                                                                                                                                                                                                  |  |  |  |
|                                            | Tenant Name Dellagio Dentist Management Office Fred Astaire Dance Studio PhysioFix London House Available Former Office Available Former Office (contiguous) Available Former Dance Studio (contiguous) Premier Realty Partners Hansar Capital Tag Live |  |  |  |