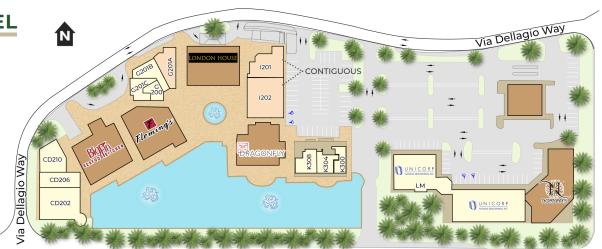

| Second Level                               |                                                                                                                                                                                                                                                         |  |  |  |
|--------------------------------------------|---------------------------------------------------------------------------------------------------------------------------------------------------------------------------------------------------------------------------------------------------------|--|--|--|
| Tenant Name                                | SF                                                                                                                                                                                                                                                      |  |  |  |
| Dellagio Dentist                           | 4,382                                                                                                                                                                                                                                                   |  |  |  |
| Management Office                          | 1,580                                                                                                                                                                                                                                                   |  |  |  |
| Fred Astaire Dance Studio                  | 3,095                                                                                                                                                                                                                                                   |  |  |  |
| PhysioFix                                  | 975                                                                                                                                                                                                                                                     |  |  |  |
| London House                               | 933                                                                                                                                                                                                                                                     |  |  |  |
| Available Former Office                    | 2,020                                                                                                                                                                                                                                                   |  |  |  |
| Available Former Office (contiguous)       | 4,325                                                                                                                                                                                                                                                   |  |  |  |
| Available Former Dance Studio (contiguous) | 2,106                                                                                                                                                                                                                                                   |  |  |  |
| Premier Realty Partners                    | 1,470                                                                                                                                                                                                                                                   |  |  |  |
| Hansar Capital                             | 1,405                                                                                                                                                                                                                                                   |  |  |  |
| Tag Live                                   | 2,151                                                                                                                                                                                                                                                   |  |  |  |
| Unowned                                    | 15,417                                                                                                                                                                                                                                                  |  |  |  |
|                                            | Tenant Name Dellagio Dentist Management Office Fred Astaire Dance Studio PhysioFix London House Available Former Office Available Former Office (contiguous) Available Former Dance Studio (contiguous) Premier Realty Partners Hansar Capital Tag Live |  |  |  |