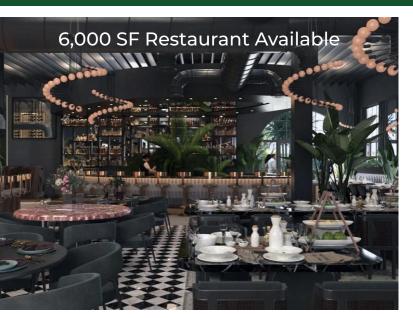

### **HIGHLIGHTS**

- 6,000 SF 2nd generation restaurant available.
- Premier 6,000 SF space facing Sand Lake Rd. (divisble to 3,000 SF).
- 2,106 4,325 SF office space available, contiguous.
- 2.106 SF second-floor former dance studio.
- **Build to suit outparcel** with drive-thru available.
- Over 130,000 SF upscale mixed-use center consisting of dining, entertainment and office space.
- On-site management, security, and active event schedule.
- European inspired development reminiscent of Italy.
- Located in the heart of Doctor Phillips retail corridor, on "Restaurant Row" near some of Orlando's wealthiest neighborhoods.
- Minutes from Disney World, Universal Studios. Sea World and the Orlando Convention Center.
- Average household incomes in excess of \$150,000.