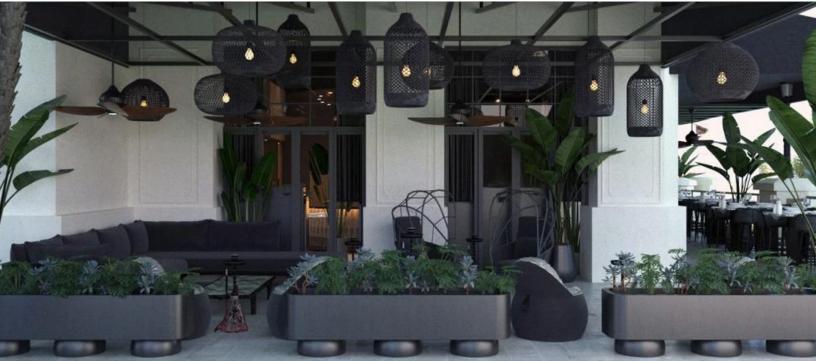

### **HIGHLIGHTS**

- 6,000 SF 2nd generation restaurant available.
- Premier 6,000 SF space facing Sand Lake Rd. (divisble to 3,000 SF).
- 2,106 4,325 SF office space available, contiguous.
- 2.106 SF second-floor former dance studio.
- **Build to suit outparcel** with drive-thru available.
- Over 130,000 SF upscale mixed-use center consisting of dining, entertainment and office space.
- On-site management, security, and active event schedule.
- European inspired development reminiscent of Italy.
- Located in the heart of Doctor Phillips retail corridor, on "Restaurant Row" near some of Orlando's wealthiest neighborhoods.
- Minutes from Disney World, Universal Studios. Sea World and the Orlando Convention Center.
- Average household incomes in excess of \$150,000.