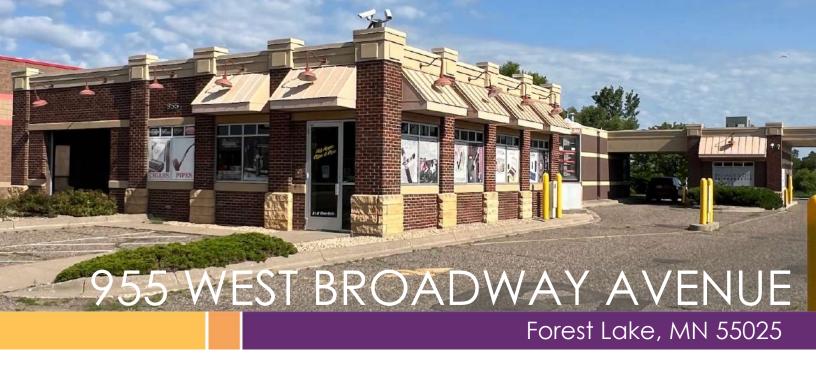

# Retail/Office Space For Lease On West Broadway Avenue in Forest Lake!

## Highlights and Features:

- In the heart of the business district
- Local and regional trade area
- Just 2 blocks off I-35 and Forest Lake exit
- High traffic counts
- Great visibility
- 2 access points: West Broadway Avenue and First Avenue NE
- Area tenants include Home Depot, Chipotle, Walmart Supercenter, Tires Plus, Northern Tool, Perkins, Running Aces Casino, Hotel and Racetrack, and more

#### Available For Lease

- 780 sf
- 555 sf (drive-thru available)
- Lease Rate: Negotiable

LISA CHRISTIANSON 952.393.1212 lisa@christiansonandco.com AMY C. BERG 651.402.4916 amy@christiansonandco.com

This information is accurate as of the date of printing and is subject to change without notice. All information is deemed accurate, but cannot be guaranteed.