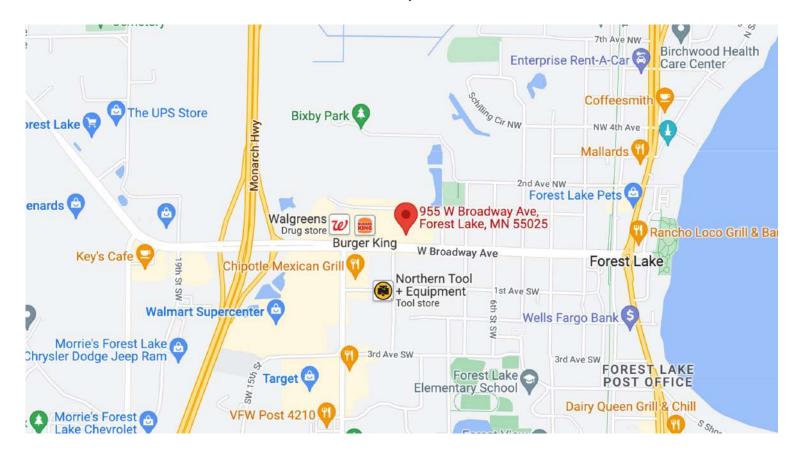

ue NE
- Area tenants include Home Depot, Chipotle, Walmart Supercenter, Tires Plus, Northern Tool, Perkins, Running Aces Casino, Hotel and Racetrack, and more

### **Demographics and Traffic Counts:**

- Average Household Population: 1 mile 3,223,
  3 miles 12,795, and 5 miles 21,300
- Average Household Income: 1 mile \$55,528, 3 miles - \$77,808, and 5 miles - \$78,262
- I-35 67,590 vpd, and W Broadway Ave 24,665 vpd





#### Available For Lease

- 780 sf
- 555 sf (drive-thru available)
- Lease Rate: Negotiable



LISA CHRISTIANSON 952.393.1212 lisa@christiansonandco.com AMY C. BERG 651.402.4916 amy@christiansonandco.com

This information is accurate as of the date of printing and is subject to change without notice. All information is deemed accurate, but cannot be guaranteed.

## Map



### **Aerial**



This information is accurate as of the date of printing and is subject to change without notice. All information is deemed accurate, but cannot be guaranteed.