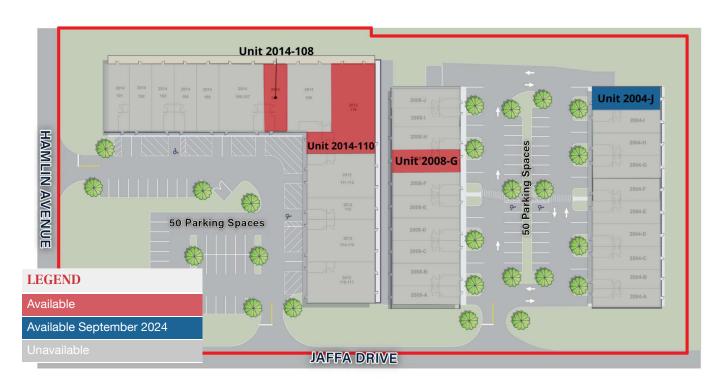

#### **AVAILABLE SPACES**

| SUITE         | TENANT                   | SIZE     | TYPE | RATE          | DESCRIPTION      |
|---------------|--------------------------|----------|------|---------------|------------------|
| Unit 2014-108 | Available                | 1,610 SF | NNN  | \$14.50 SF/yr | Office/Warehouse |
| Unit 2012-110 | Available                | 4,690 SF | NNN  | \$14.50 SF/yr | Office/Warehouse |
| Unit 2008-G   | Available                | 1,598 SF | NNN  | \$13.50 SF/yr | Office/Warehouse |
| Unit 2004-J   | Available September 2024 | 1,667 SF | NNN  | \$13.50 SF/yr | Office/Warehouse |