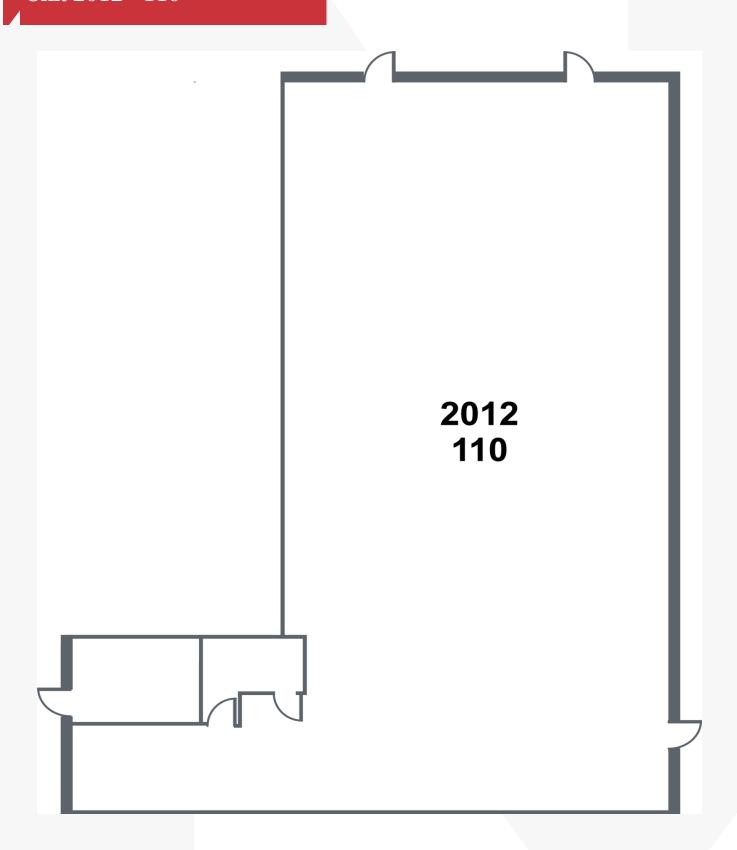

#### **AVAILABLE SPACES**

| SUITE         | TENANT                   | SIZE     | TYPE | RATE          | DESCRIPTION      |
|---------------|--------------------------|----------|------|---------------|------------------|
| Unit 2014-108 | Available                | 1,610 SF | NNN  | \$14.50 SF/yr | Office/Warehouse |
| Unit 2012-110 | Available                | 4,690 SF | NNN  | \$14.50 SF/yr | Office/Warehouse |
| Unit 2008-G   | Available                | 1,598 SF | NNN  | \$13.50 SF/yr | Office/Warehouse |
| Unit 2004-J   | Available September 2024 | 1,667 SF | NNN  | \$13.50 SF/yr | Office/Warehouse |

## STANDARD FLOOR PLAN