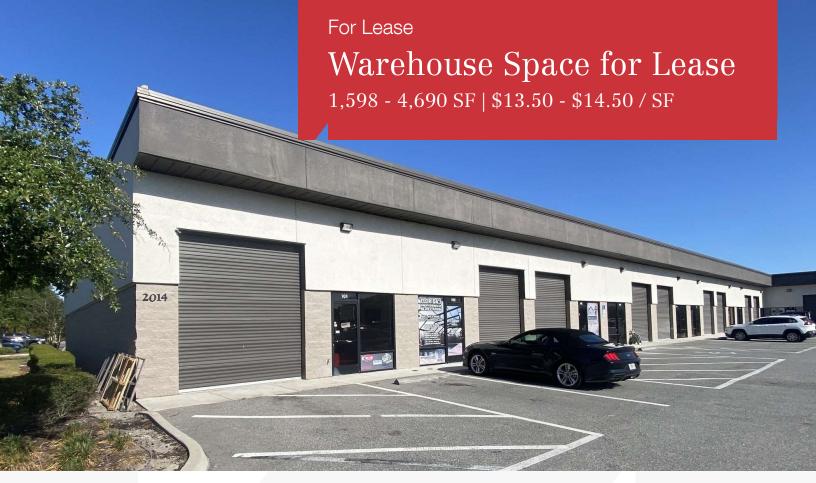

# 2004-2014 Jaffa Drive St. Cloud, Florida 34771

### **Property Highlights**

- Office/Warehouse for Lease
- Clear Height 20' Front / 17' Rear
- Grade-Level Overhead Doors: 10' x 12'
- · Zoning PUD, I-3, City of St. Cloud
- · Utilities: Water/Sewer: City of St. Cloud
- Electric: Orlando Utilities Commission
- Parking Ratio 1.5/1,000 SF

Lease Rate: \$13.50 - \$14.50 / SF NNN

| OFFERING SUMMARY |                              |  |  |  |
|------------------|------------------------------|--|--|--|
| Available SF     | 1,598 -4,690 SF              |  |  |  |
| Lease Rate       | \$13.50 - \$14.50 / SF (NNN) |  |  |  |
| Lot Size         | 4.1 Acres                    |  |  |  |
| Building Size    | 63,199 SF                    |  |  |  |