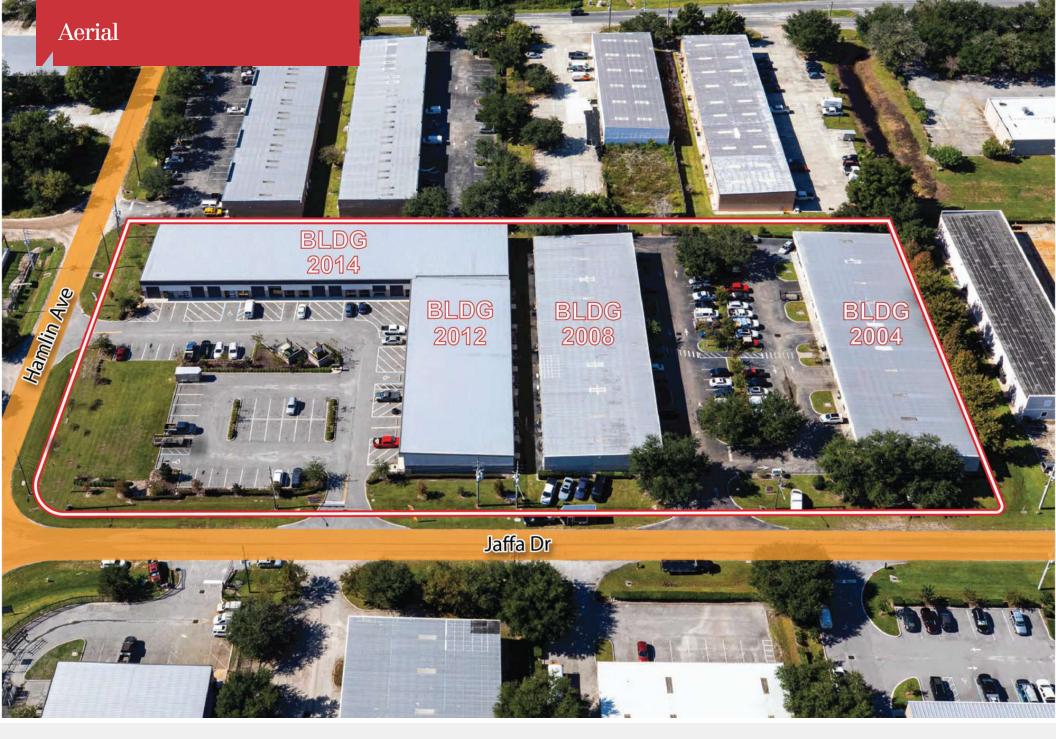

# 2004-2014 Jaffa Drive St. Cloud, Florida 34771

#### **AVAILABLE SPACES**

| SUITE         | TENANT                   | SIZE     | TYPE | RATE          | DESCRIPTION      |
|---------------|--------------------------|----------|------|---------------|------------------|
| Unit 2014-108 | Available                | 1,610 SF | NNN  | \$14.50 SF/yr | Office/Warehouse |
| Unit 2012-110 | Available                | 4,690 SF | NNN  | \$14.50 SF/yr | Office/Warehouse |
| Unit 2008-G   | Available                | 1,598 SF | NNN  | \$13.50 SF/yr | Office/Warehouse |
| Unit 2004-J   | Available September 2024 | 1,667 SF | NNN  | \$13.50 SF/yr | Office/Warehouse |