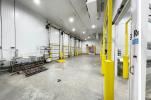

#### **RARE OPPORTUNITY-**

Exceptional opportunity to acquire a mid-size industrial building Naples' prime Airport Industrial Park, conveniently located across from the airport and just 2.5± miles from I-75, Exit 105. The building consists of 2,667± SF of office space, with nine private offices, a breakroom, and four restrooms, alongside a 4,198± SF warehouse, 9,200± SF of cold storage, and an additional 1,917± SF of storage on the second floor. Boasting ten dock high overhead doors and a fenced and gated parking/loading area, this facility ensures seamless operations and security. Suitable for a wide range of businesses including warehouse, distribution, micro brewery, food catering, fleet service, contractors, engineering firms, towing, freight, and more.

#### **HIGHLIGHTS**

- 10 Dock high overhead doors
- 4,200± SF Warehouse
- 9,200± SF Cold Storage
- Fenced & gated parking/ loading area
- 9 offices, break room and 4 restrooms totaling  $2,667 \pm SF$
- Separate front office for incoming/outgoing shipments
- 1,917± SF additional storage on 2nd floor
- Centrally located with quick access to I-75