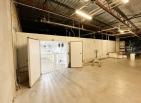

#### **RARE OPPORTUNITY-**

Exceptional opportunity to acquire a mid-size industrial building Naples' prime Airport Industrial Park, conveniently located across from the airport and just 2.5± miles from I-75, Exit 105. The building consists of 2,667± SF of office space, with nine private offices, a breakroom, and four restrooms, alongside a 4,198± SF warehouse, 9,200± SF of cold storage, and an additional 1,917± SF of storage on the second floor. Boasting ten dock high overhead doors and a fenced and gated parking/loading area, this facility ensures seamless operations and security. Suitable for a wide range of businesses including warehouse, distribution, micro brewery, food catering, fleet service, contractors, engineering firms, towing, freight, and more.

#### **HIGHLIGHTS**

- 10 Dock high overhead doors
- 4,200± SF Warehouse
- 9,200± SF Cold Storage
- Fenced & gated parking/ loading area
- 9 offices, break room and 4 restrooms totaling  $2,667 \pm SF$
- Separate front office for incoming/outgoing shipments
- 1,917± SF additional storage on 2nd floor
- Centrally located with quick access to I-75