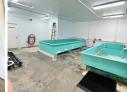

#### **RARE OPPORTUNITY-**

Exceptional opportunity to acquire a mid-size industrial building Naples' prime Airport Industrial Park, conveniently located across from the airport and just 2.5± miles from I-75, Exit 105. The building consists of 2,667± SF of office space, with nine private offices, a breakroom, and four restrooms, alongside a 4,198± SF warehouse, 9,200± SF of cold storage, and an additional 1,917± SF of storage on the second floor. Boasting ten dock high overhead doors and a fenced and gated parking/loading area, this facility ensures seamless operations and security. Suitable for a wide range of businesses including warehouse, distribution, micro brewery, food catering, fleet service, contractors, engineering firms, towing, freight, and more.

#### **HIGHLIGHTS**

- 10 Dock high overhead doors
- 4,200± SF Warehouse
- 9,200± SF Cold Storage
- Fenced & gated parking/ loading area
- 9 offices, break room and 4 restrooms totaling  $2,667 \pm SF$
- Separate front office for incoming/outgoing shipments
- 1,917± SF additional storage on 2nd floor
- Centrally located with quick access to I-75