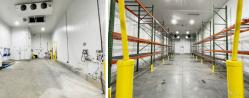

#### **RARE OPPORTUNITY-**

Exceptional opportunity to acquire a mid-size industrial building Naples' prime Airport Industrial Park, conveniently located across from the airport and just 2.5± miles from I-75, Exit 105. The building consists of 2,667± SF of office space, with nine private offices, a breakroom, and four restrooms, alongside a 4,198± SF warehouse, 9,200± SF of cold storage, and an additional 1,917± SF of storage on the second floor. Boasting ten dock high overhead doors and a fenced and gated parking/loading area, this facility ensures seamless operations and security. Suitable for a wide range of businesses including warehouse, distribution, micro brewery, food catering, fleet service, contractors, engineering firms, towing, freight, and more.

#### **HIGHLIGHTS**

- 10 Dock high overhead doors
- 4,200± SF Warehouse
- 9,200± SF Cold Storage
- Fenced & gated parking/ loading area
- 9 offices, break room and 4 restrooms totaling  $2,667 \pm SF$
- Separate front office for incoming/outgoing shipments
- 1,917± SF additional storage on 2nd floor
- Centrally located with quick access to I-75