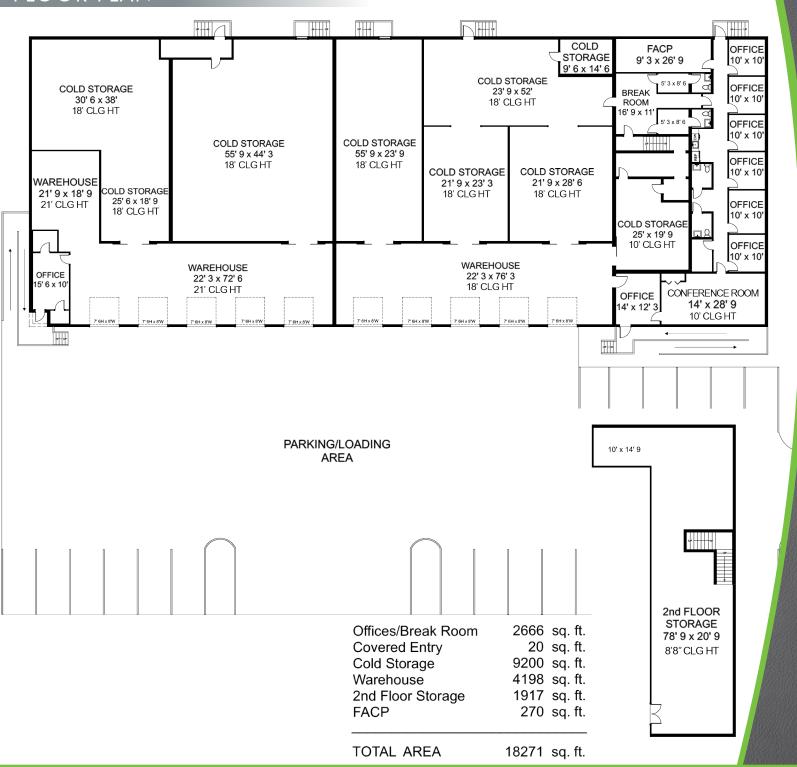

#### **RARE OPPORTUNITY-**

Exceptional opportunity to acquire a mid-size industrial building Naples' prime Airport Industrial Park, conveniently located across from the airport and just 2.5± miles from I-75, Exit 105. The building consists of 2,667± SF of office space, with nine private offices, a breakroom, and four restrooms, alongside a 4,198± SF warehouse, 9,200± SF of cold storage, and an additional 1,917± SF of storage on the second floor. Boasting ten dock high overhead doors and a fenced and gated parking/loading area, this facility ensures seamless operations and security. Suitable for a wide range of businesses including warehouse, distribution, micro brewery, food catering, fleet service, contractors, engineering firms, towing, freight, and more.

#### **HIGHLIGHTS**

- 10 Dock high overhead doors
- 4,200± SF Warehouse
- 9,200± SF Cold Storage
- Fenced & gated parking/ loading area
- 9 offices, break room and 4 restrooms totaling  $2,667 \pm SF$
- Separate front office for incoming/outgoing shipments
- 1,917± SF additional storage on 2nd floor
- Centrally located with quick access to I-75