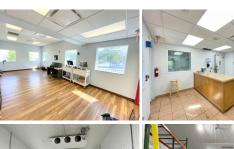

#### **RARE OPPORTUNITY-**

Exceptional opportunity to acquire a mid-size industrial building Naples' prime Airport Industrial Park, conveniently located across from the airport and just 2.5± miles from I-75, Exit 105. The building consists of 2,667± SF of office space, with nine private offices, a breakroom, and four restrooms, alongside a 4,198± SF warehouse, 9,200± SF of cold storage, and an additional 1,917± SF of storage on the second floor. Boasting ten dock high overhead doors and a fenced and gated parking/loading area, this facility ensures seamless operations and security. Suitable for a wide range of businesses including warehouse, distribution, micro brewery, food catering, fleet service, contractors, engineering firms, towing, freight, and more.

#### **HIGHLIGHTS**

- 10 Dock high overhead doors
- 4,200± SF Warehouse
- 9,200± SF Cold Storage
- Fenced & gated parking/ loading area
- 9 offices, break room and 4 restrooms totaling  $2,667 \pm SF$
- Separate front office for incoming/outgoing shipments
- 1,917± SF additional storage on 2nd floor
- Centrally located with quick access to I-75