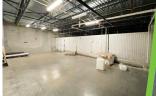

#### **RARE OPPORTUNITY-**

Exceptional opportunity to acquire a mid-size industrial building Naples' prime Airport Industrial Park, conveniently located across from the airport and just 2.5± miles from I-75, Exit 105. The building consists of 2,667± SF of office space, with nine private offices, a breakroom, and four restrooms, alongside a 4,198± SF warehouse, 9,200± SF of cold storage, and an additional 1,917± SF of storage on the second floor. Boasting ten dock high overhead doors and a fenced and gated parking/loading area, this facility ensures seamless operations and security. Suitable for a wide range of businesses including warehouse, distribution, micro brewery, food catering, fleet service, contractors, engineering firms, towing, freight, and more.

#### **HIGHLIGHTS**

- 10 Dock high overhead doors
- 4,200± SF Warehouse
- 9,200± SF Cold Storage
- Fenced & gated parking/ loading area
- 9 offices, break room and 4 restrooms totaling  $2,667 \pm SF$
- Separate front office for incoming/outgoing shipments
- 1,917± SF additional storage on 2nd floor
- Centrally located with quick access to I-75