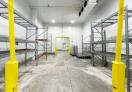

#### **RARE OPPORTUNITY-**

Exceptional opportunity to acquire a mid-size industrial building Naples' prime Airport Industrial Park, conveniently located across from the airport and just 2.5± miles from I-75, Exit 105. The building consists of 2,667± SF of office space, with nine private offices, a breakroom, and four restrooms, alongside a 4,198± SF warehouse, 9,200± SF of cold storage, and an additional 1,917± SF of storage on the second floor. Boasting ten dock high overhead doors and a fenced and gated parking/loading area, this facility ensures seamless operations and security. Suitable for a wide range of businesses including warehouse, distribution, micro brewery, food catering, fleet service, contractors, engineering firms, towing, freight, and more.

#### **HIGHLIGHTS**

- 10 Dock high overhead doors
- 4,200± SF Warehouse
- 9,200± SF Cold Storage
- Fenced & gated parking/ loading area
- 9 offices, break room and 4 restrooms totaling  $2,667 \pm SF$
- Separate front office for incoming/outgoing shipments
- 1,917± SF additional storage on 2nd floor
- Centrally located with quick access to I-75