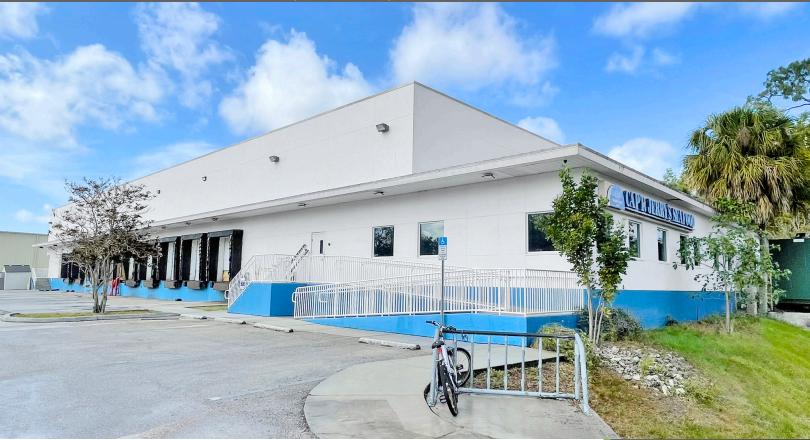

## FOR SALE

4176 MERCANTILE AVENUE, NAPLES, FL 34104

**PRICE:** \$6,500,000 @ \$355.76 PSF

**SIZE:** 18,271± SF on 1.11± Acres

**LOCATION:** Located off Airport Pulling Road on Mercantile Avenue

**ZONING:** I - Industrial (Collier County)

#### **RARE OPPORTUNITY-**

Exceptional opportunity to acquire a mid-size industrial building Naples' prime Airport Industrial Park, conveniently located across from the airport and just 2.5± miles from I-75, Exit 105. The building consists of 2,667± SF of office space, with nine private offices, a breakroom, and four restrooms, alongside a 4,198± SF warehouse, 9,200± SF of cold storage, and an additional 1,917± SF of storage on the second floor. Boasting ten dock high overhead doors and a fenced and gated parking/loading area, this facility ensures seamless operations and security. Suitable for a wide range of businesses including warehouse, distribution, micro brewery, food catering, fleet service, contractors, engineering firms, towing, freight, and more.