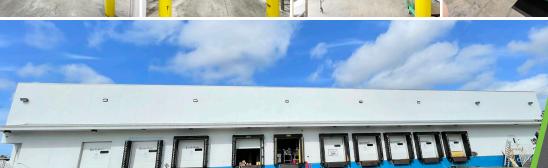

YEAR BUILT: 2008

OH DOORS: 10 Dock High Doors

**RE TAXES:** \$24,103.04 (2023)

**PARCEL ID:** 00276360008

#### **RARE OPPORTUNITY-**

Exceptional opportunity to acquire a mid-size industrial building Naples' prime Airport Industrial Park, conveniently located across from the airport and just 2.5± miles from I-75, Exit 105. The building consists of 2,667± SF of office space, with nine private offices, a breakroom, and four restrooms, alongside a 4,198± SF warehouse, 9,200± SF of cold storage, and an additional 1,917± SF of storage on the second floor. Boasting ten dock high overhead doors and a fenced and gated parking/loading area, this facility ensures seamless operations and security. Suitable for a wide range of businesses including warehouse, distribution, micro brewery, food catering, fleet service, contractors, engineering firms, towing, freight, and more.

#### **HIGHLIGHTS**

- 10 Dock high overhead doors
- 4,200± SF Warehouse
- 9,200± SF Cold Storage
- Fenced & gated parking/ loading area
- 9 offices, break room and 4 restrooms totaling  $2,667 \pm SF$
- Separate front office for incoming/outgoing shipments
- 1,917± SF additional storage on 2nd floor
- Centrally located with quick access to I-75