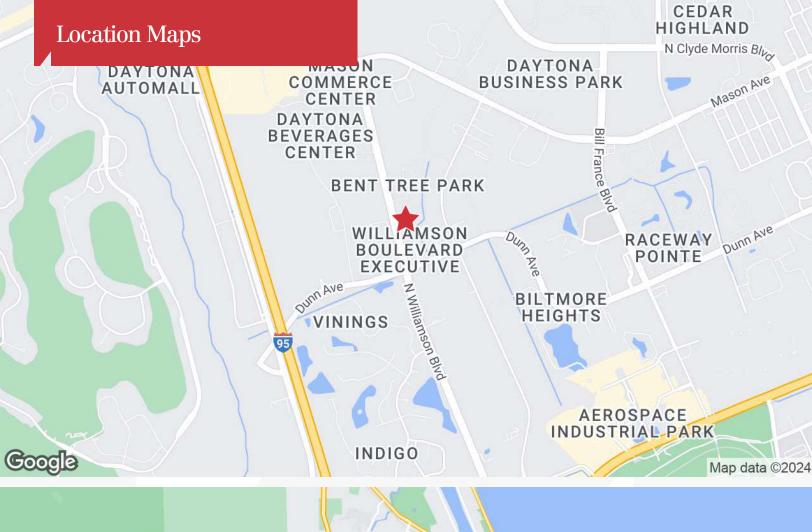

## **Property Highlights**

- · Location, location, location!
- Exceptional spot at the intersection of Dunn Avenue and Williamson Blvd in the Williamson Executive Park
- Approximately 2,500 SF
- Professional/medical office space in great condition
- Immediate occupancy
- Outstanding access to Williamson Blvd, International Speedway Blvd (US Hwy 17-92), LPGA Blvd & I-95
- Surrounded by dense residential development and close to Halifax Health Hospital