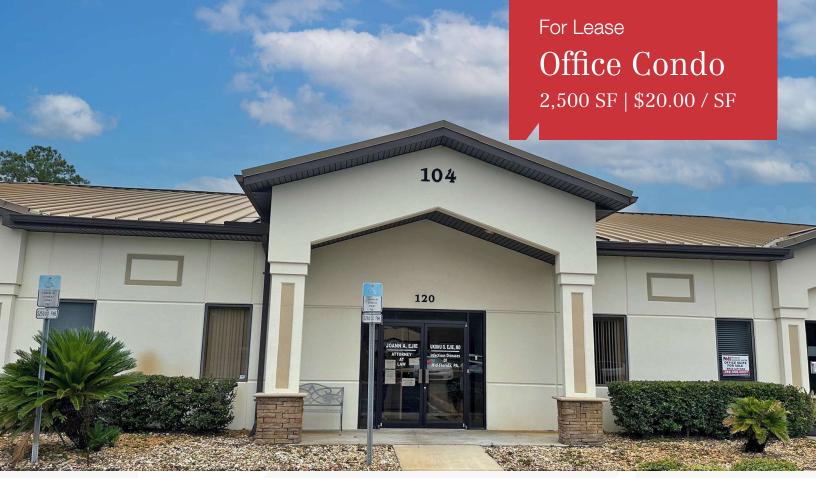

## Williamson Executive Park

104 La Costa Lane, Unit 120, Daytona Beach, Florida 32114

## **Property Highlights**

- · Location, location, location!
- Exceptional spot at the intersection of Dunn Avenue and Williamson Blvd in the Williamson Executive Park
- Approximately 2,500 SF
- Professional/medical office space in great condition
- Immediate occupancy
- Outstanding access to Williamson Blvd, International Speedway Blvd (US Hwy 17-92), LPGA Blvd & I-95
- Surrounded by dense residential development and close to Halifax Health Hospital

Lease Rate: \$20.00 / SF MG

For more information