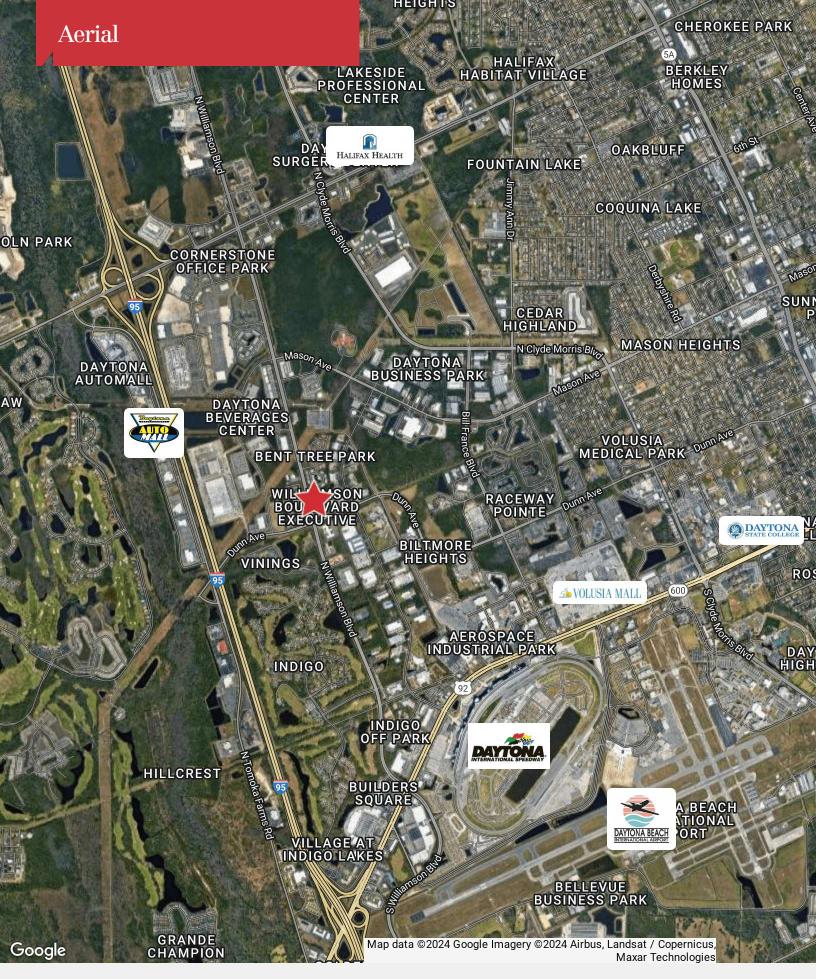

## **Property Highlights**

- · Location, location, location!
- Exceptional spot at the intersection of Dunn Avenue and Williamson Blvd in the Williamson Executive Park
- Approximately 2,500 SF
- Professional/medical office space in great condition
- Immediate occupancy
- Outstanding access to Williamson Blvd, International Speedway Blvd (US Hwy 17-92), LPGA Blvd & I-95
- Surrounded by dense residential development and close to Halifax Health Hospital