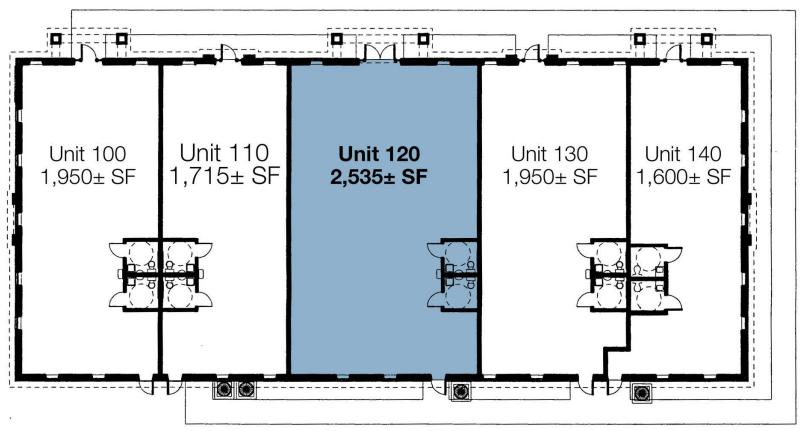

## **Property Highlights**

- · Location, location, location!
- Exceptional spot at the intersection of Dunn Avenue and Williamson Blvd in the Williamson Executive Park
- Approximately 2,500 SF
- Professional/medical office space in great condition
- Immediate occupancy
- Outstanding access to Williamson Blvd, International Speedway Blvd (US Hwy 17-92), LPGA Blvd & I-95
- Surrounded by dense residential development and close to Halifax Health Hospital