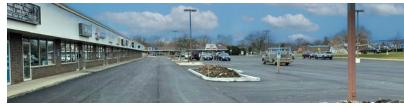

#### **Retail Space**

1,200 SF retail space available in popular Coventry Plaza. Come join Birds & Beasts Pet Store, Dairy Queen, Boost Mobile, Piano Trends and Blue Smoke Barbecue Supply store.

Good visibility and demographics. New parking lot and new pole signage available at tenant expense.

| Specifications  |                       |
|-----------------|-----------------------|
| Description:    | Retail - Strip Center |
| Size:           | 24,000 SF             |
| Year Built:     | 1985                  |
| HVAC System:    | GFA/ Central Air      |
| Electrical:     | 200 amp               |
| Sprinklers:     | No                    |
| Washrooms:      | 1                     |
| Ceiling Height: | 12 ft                 |
| Parking:        | Common / Lighted      |
| Sewer/Water:    | City                  |
| Zoning:         | B1 PUD                |
| CAM & Taxes     | Included in Rent      |
| PIN #:          | 19-08-426-010         |
|                 |                       |