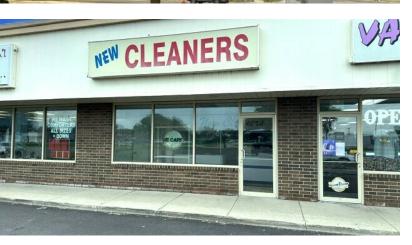

**Unit 2:** 1,200 SF former cleaners and owner will "vanilla box" the space for new tenant. \$1,950/mo. Gross.

| Demographics      | 1 Mile   | 3 Miles   | 5 Miles   |
|-------------------|----------|-----------|-----------|
| Total Population  | 6,462    | 62,206    | 135,035   |
| Average HH Income | \$87,511 | \$122,016 | \$141,065 |