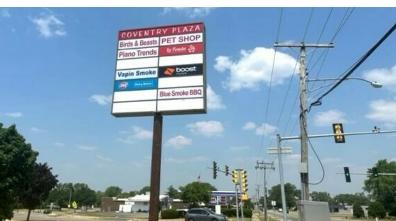

#### **Retail Space**

1,200 SF retail space available in popular Coventry Plaza. Come join Birds & Beasts Pet Store, Dairy Queen, Boost Mobile, Piano Trends and Blue Smoke Barbecue Supply store.

Good visibility and demographics. New parking lot and new pole signage available at tenant expense.