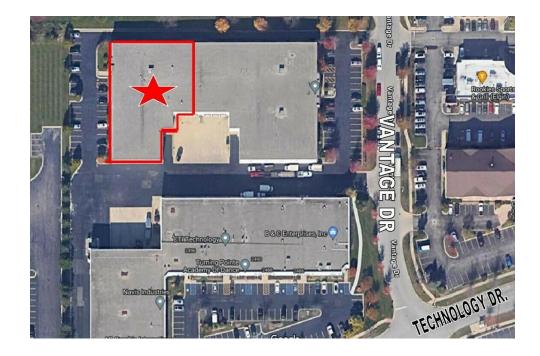

# 2380 Vantage Drive

Elgin, IL 60124

# Suite 2380 19,570 SF Available Suite 2360 Leased