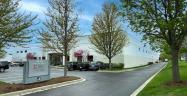

# 2380 Vantage Drive

Elgin, IL 60124

## INDUSTRIAL SPACE 19.570 SF

Located just north of the I-90 / Randall Road interchange in the desirable Northwest Corporate Park. Part of a 49,936 SF well maintained, 3 tenant industrial building

UNIT 2380: 19,570 SF with ±3,500 SF office with 13' ceilings, 4 private offices (one with private bathroom w/shower), reception area and open showroom with the potential to accommodate up to 24 cubicles for additional office use. Coffee bar and 2 ADA bathrooms. Ideal tenant use is light manufacturing or warehouse distribution.