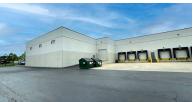

The ±16,070 SF warehouse has 24' ceilings, 400 amp 480V, 3 phase power, 2 docks w/ levelers, one 12'x14' DID, 2 baths and a breakroom.