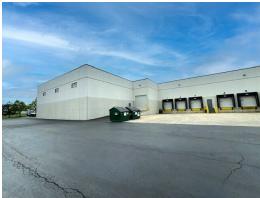

## INDUSTRIAL SPACE 19.570 SF

Located just north of the I-90 / Randall Road interchange in the desirable Northwest Corporate Park. Part of a 49,936 SF well maintained, 3 tenant industrial building

UNIT 2380: 19,570 SF with ±3,500 SF office with 13' ceilings, 4 private offices (one with private bathroom w/shower), reception area and open showroom with the potential to accommodate up to 24 cubicles for additional office use. Coffee bar and 2 ADA bathrooms. Ideal tenant use is light manufacturing or warehouse distribution.

The ±16,070 SF warehouse has 24' ceilings, 400 amp 480V, 3 phase power, 2 docks w/ levelers, one 12'x14' DID, 2 baths and a breakroom.