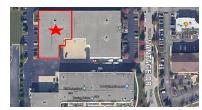

# 2380 Vantage Drive

Elgin, IL 60124

## **For Lease**

MLS #12050923



## **INDUSTRIAL**









#### INDUSTRIAL SPACE 19,570 SF

## REDUCED

## \$8.50 PSF (NNN)

## INDUSTRIAL SPACE 19.570 SF

Located just north of the I-90 / Randall Road interchange in the desirable Northwest Corporate Park. Part of a 49,936 SF well maintained, 3 tenant industrial building

UNIT 2380: 19,570 SF with ±3,500 SF office with 13' ceilings, 4 private offices (one with private bathroom w/shower), reception area and open showroom with the potential to accommodate up to 24 cubicles for additional office use. Coffee bar and 2 ADA bathrooms. Ideal tenant use is light manufacturing or warehouse distribution.

The ±16,070 SF warehouse has 24' ceilings, 400 amp 480V, 3 phase power, 2 docks w/ levelers, one 12'x14' DID, 2 baths and a breakroom.

# Specifications

| Specifications  |