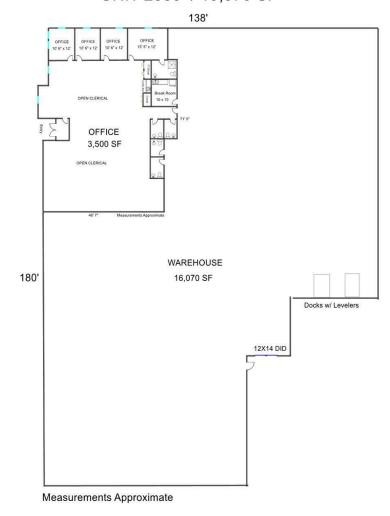

## INDUSTRIAL SPACE 19.570 SF

Located just north of the I-90 / Randall Road interchange in the desirable Northwest Corporate Park. Part of a 49,936 SF well maintained, 3 tenant industrial building

UNIT 2380: 19,570 SF with ±3,500 SF office with 13' ceilings, 4 private offices (one with private bathroom w/shower), reception area and open showroom with the potential to accommodate up to 24 cubicles for additional office use. Coffee bar and 2 ADA bathrooms. Ideal tenant use is light manufacturing or warehouse distribution.

The ±16,070 SF warehouse has 24' ceilings, 400 amp 480V, 3 phase power, 2 docks w/ levelers, one 12'x14' DID, 2 baths and a breakroom.

# Suite 2380 19,570 SF Available Suite 2360 Leased