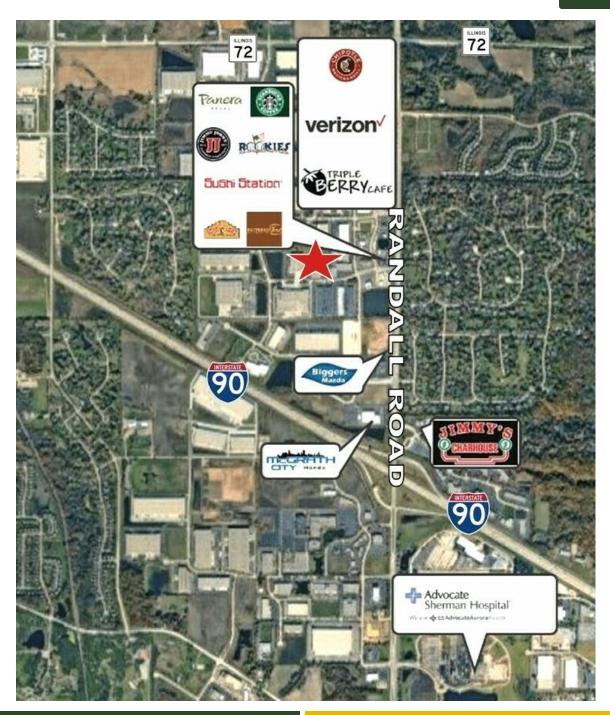

## INDUSTRIAL SPACE 19.570 SF

Located just north of the I-90 / Randall Road interchange in the desirable Northwest Corporate Park. Part of a 49,936 SF well maintained, 3 tenant industrial building

UNIT 2380: 19,570 SF with ±3,500 SF office with 13' ceilings, 4 private offices (one with private bathroom w/shower), reception area and open showroom with the potential to accommodate up to 24 cubicles for additional office use. Coffee bar and 2 ADA bathrooms. Ideal tenant use is light manufacturing or warehouse distribution.