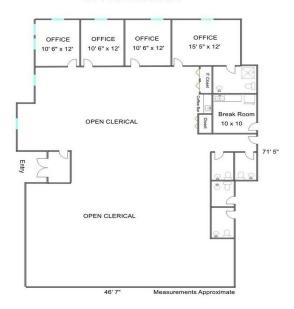

### OFFICE DETAIL

## INDUSTRIAL SPACE 19.570 SF

Located just north of the I-90 / Randall Road interchange in the desirable Northwest Corporate Park. Part of a 49,936 SF well maintained, 3 tenant industrial building

UNIT 2380: 19,570 SF with ±3,500 SF office with 13' ceilings, 4 private offices (one with private bathroom w/shower), reception area and open showroom with the potential to accommodate up to 24 cubicles for additional office use. Coffee bar and 2 ADA bathrooms. Ideal tenant use is light manufacturing or warehouse distribution.