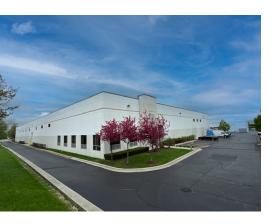

# 2380 Vantage Drive

Elgin, IL 60124

## INDUSTRIAL SPACE 19.570 SF

Located just north of the I-90 / Randall Road interchange in the desirable Northwest Corporate Park. Part of a 49,936 SF well maintained, 3 tenant industrial building

UNIT 2380: 19,570 SF with ±3,500 SF office with 13' ceilings, 4 private offices (one with private bathroom w/shower), reception area and open showroom with the potential to accommodate up to 24 cubicles for additional office use. Coffee bar and 2 ADA bathrooms. Ideal tenant use is light manufacturing or warehouse distribution.