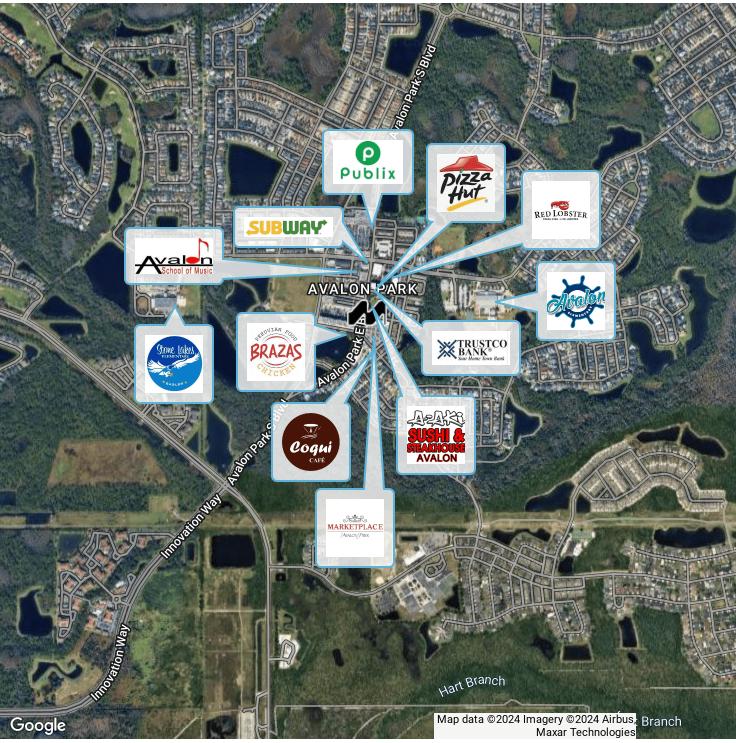

## Infinte Me Spa

**SHARED** 

**FOR LEASE**  **LOCATION MAP** 

13000 AVALON LAKE DR, ALAFAYA, FL 32828