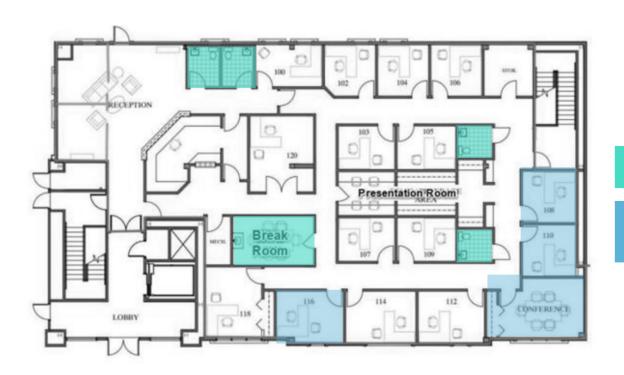

Offices Available Include

Suite 108: 124 SF +/-

Suite 110: 124 SF +/-

Suite 116: 124 SF +/-

Conference Room: 224 SF +/-

InfiniteMe Spa is located right on the first floor of 13000 Avalon Lake Dr making access easy for any client or user that lives in Avalon Park. There is plenty of parking available including two neighboring lots and street parking. The building is surrounded by additional retail and restaurant users.