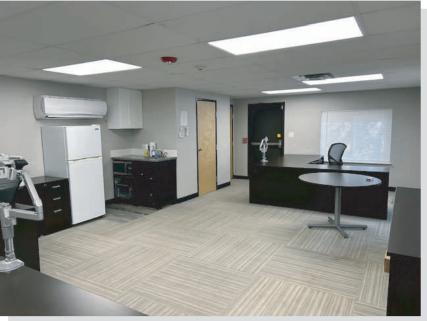

## **Office for Lease**

### 8355 S Wadsworth Blvd, Littleton CO 80128



#### **Property Description**

This is a multi-tenant freestanding office/medical center with space available. There are 24 surface spaces available in the parking lot.

#### **Property Information**

Building Size: 4,400 SF Year Built: 1983 Land Acres: 0.58 AC County: Jefferson Zoning: ODP

#### **Suite Information**

101 - 606 SF at \$909/mo



The information contained herein has been obtained through sources deemed reliable but cannot be guaranteed as to its accuracy. Any information of special interest should be obtained through independent verification.



## **Office for Lease**

## 8355 S Wadsworth Blvd, Littleton CO 80128







| Population             | 1 Mile    | 3 Mile    | 5 Mile    |
|------------------------|-----------|-----------|-----------|
| 2018 Total Population: | 11,351    | 63,860    | 164,925   |
| 2023 Population:       | 11,885    | 67,168    | 175,569   |
| Pop Growth 2018-2023:  | 4.70%     | 5.18%     | 6.45%     |
| Average Age:           | 39.90     | 40.70     | 39.70     |
| Households             |           |           |           |
| 2018 Total Households: | 4,384     | 25,090    | 65,455    |
| HH Growth 2018-2023:   | 4.81%     | 5.35%     | 6.54%     |
| Median Household Inc:  | \$97,005  | \$91,948  | \$91,295  |
| Avg Household Size:    | 2.60      | 2.50      | 2.50      |
| 2018 Avg HH Vehicles:  | 2.00      | 2.00      | 2.00      |
| Housing                |           |