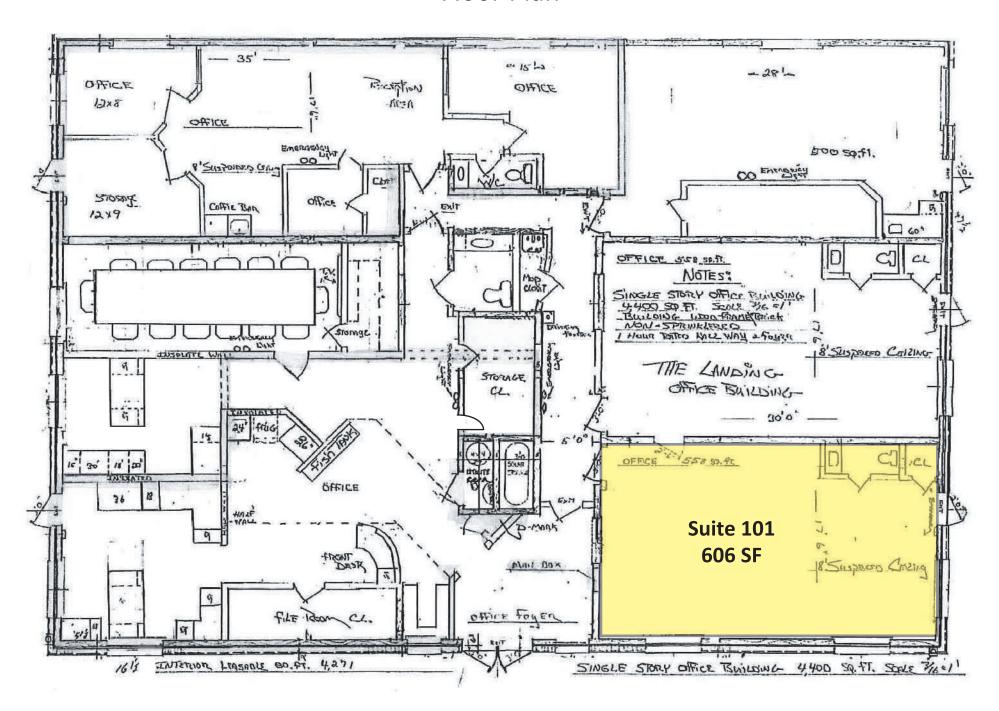

# 8355 S Wadsworth Blvd, Littleton CO 80128 Floor Plan

#### **Suite Information**

101 - 606 SF at \$909/mo

The information contained herein has been obtained through sources deemed reliable but cannot be guaranteed as to its accuracy. Any information of special interest should be obtained through independent verification.