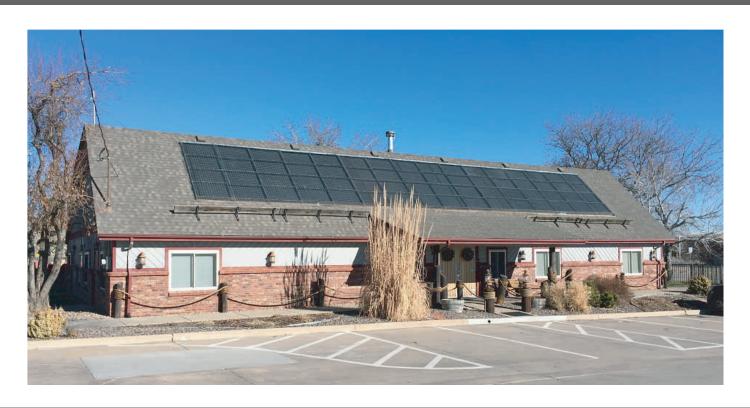

#### **Property Description**

This is a multi-tenant freestanding office/medical center with space available. There are 24 surface spaces available in the parking lot.

#### **Property Information**

Building Size: 4,400 SF Year Built: 1983 Land Acres: 0.58 AC County: Jefferson Zoning: ODP