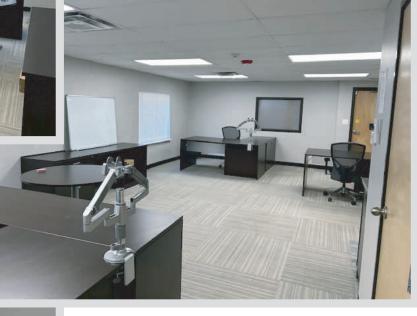

## **Office for Lease**

### 8355 S Wadsworth Blvd, Littleton CO 80128



#### **Property Description**

This is a multi-tenant freestanding office/medical center with space available. There are 24 surface spaces available in the parking lot.

#### **Property Information**

Building Size: 4,400 SF Year Built: 1983 Land Acres: 0.58 AC County: Jefferson Zoning: ODP

#### **Suite Information**

101 - 606 SF at \$909/mo



The information contained herein has been obtained through sources deemed reliable but cannot be guaranteed as to its accuracy. Any information of special interest should be obtained through independent verification.



## **Office for Lease**

## 8355 S Wadsworth Blvd, Littleton CO 80128







| Population             | 1 Mile    | 3 Mile    | 5 Mile    |
|------------------------|-----------|-----------|-----------|
| 2018 Total Population: | 11,351    | 63,860    | 164,925   |
| 2023 Population:       | 11,885    | 67,168    | 175,569   |
| Pop Growth 2018-2023:  | 4.70%     | 5.18%     | 6.45%     |
| Average Age:           | 39.90     | 40.70     | 39.70     |
| Households             |           |           |           |
| 2018 Total Households: | 4,384     | 25,090    | 65,455    |
| HH Growth 2018-2023:   | 4.81%     | 5.35%     | 6.54%     |
| Median Household Inc:  | \$97,005  | \$91,948  | \$91,295  |
| Avg Household Size:    | 2.60      | 2.50      | 2.50      |
| 2018 Avg HH Vehicles:  | 2.00      | 2.00      | 2.00      |
| Housing                |           |