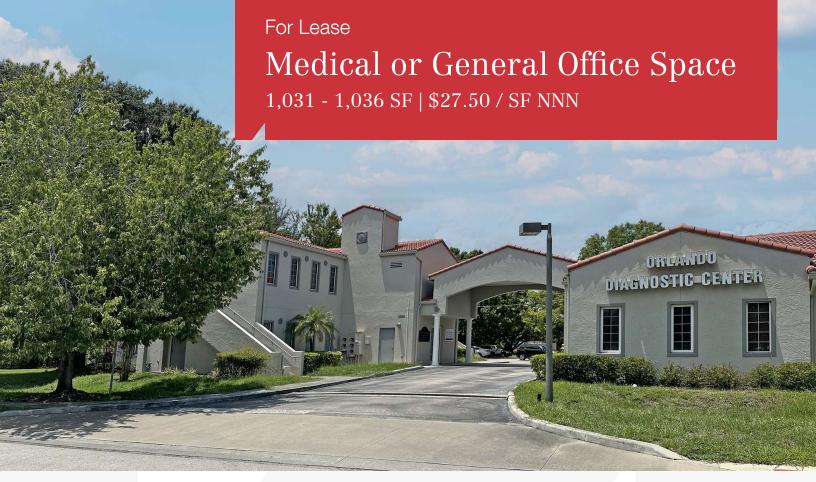

## 512 West Cherry Street

Kissimmee, Florida 34741

## **Property Highlights**

- 5,196± SF, two-story medical office building with elevator
- Both suites have a reception area, 1 private office, 3 exam rooms, kitchen/break area and restroom
- Fully built-out and available immediately!
- Well-suited for a variety of medical or general office uses; all suites are separately metered
- · Just in front of HCA Florida Osceola Hospital
- Great location just off US Hwy 192-441 (Vine Street)
- Surrounded by dense residential and retail development
- Across the street from Central Avenue Elementary School and just down the street from the Plaza del Sol Shopping Center
- · Zoning: Office