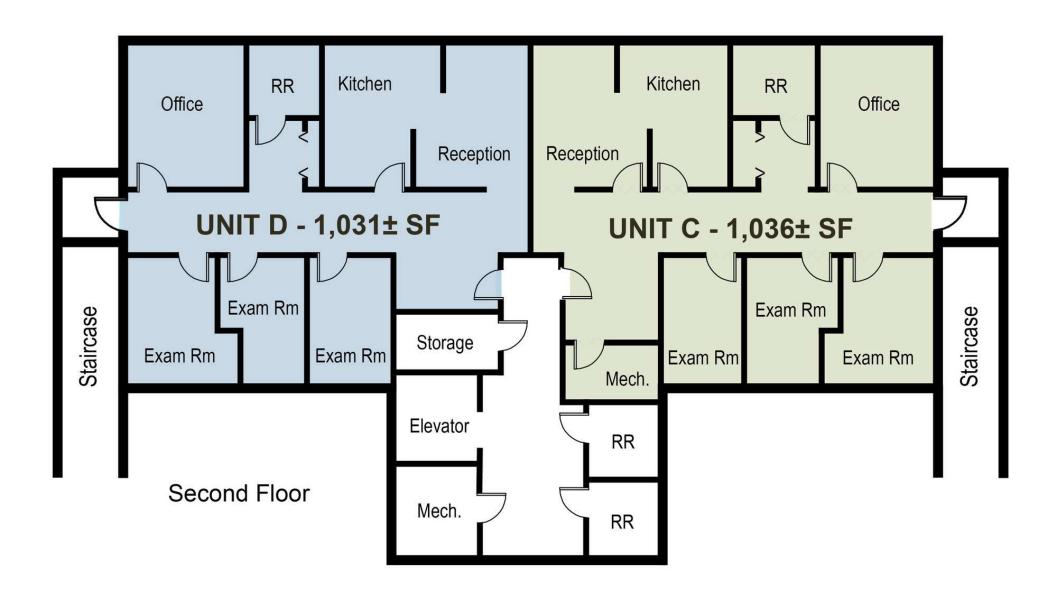

## **Property Highlights**

- 5,196± SF, two-story medical office building with elevator
- Both suites have a reception area, 1 private office, 3 exam rooms, kitchen/break area and restroom
- Fully built-out and available immediately!
- Well-suited for a variety of medical or general office uses; all suites are separately metered
- · Just in front of HCA Florida Osceola Hospital
- Great location just off US Hwy 192-441 (Vine Street)
- Surrounded by dense residential and retail development
- Across the street from Central Avenue Elementary School and just down the street from the Plaza del Sol Shopping Center
- · Zoning: Office