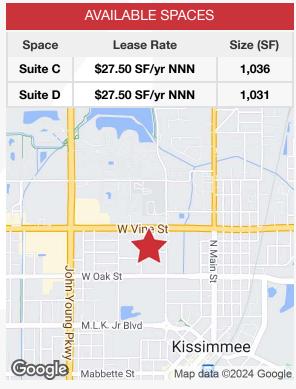

## 512 West Cherry Street

Kissimmee, Florida 34741

## **Property Highlights**

- 5,196± SF, two-story medical office building with elevator
- Both suites have a reception area, 1 private office, 3 exam rooms, kitchen/break area and restroom
- Fully built-out and available immediately!
- Well-suited for a variety of medical or general office uses; all suites are separately metered
- · Just in front of HCA Florida Osceola Hospital
- Great location just off US Hwy 192-441 (Vine Street)
- Surrounded by dense residential and retail development
- Across the street from Central Avenue Elementary School and just down the street from the Plaza del Sol Shopping Center
- · Zoning: Office