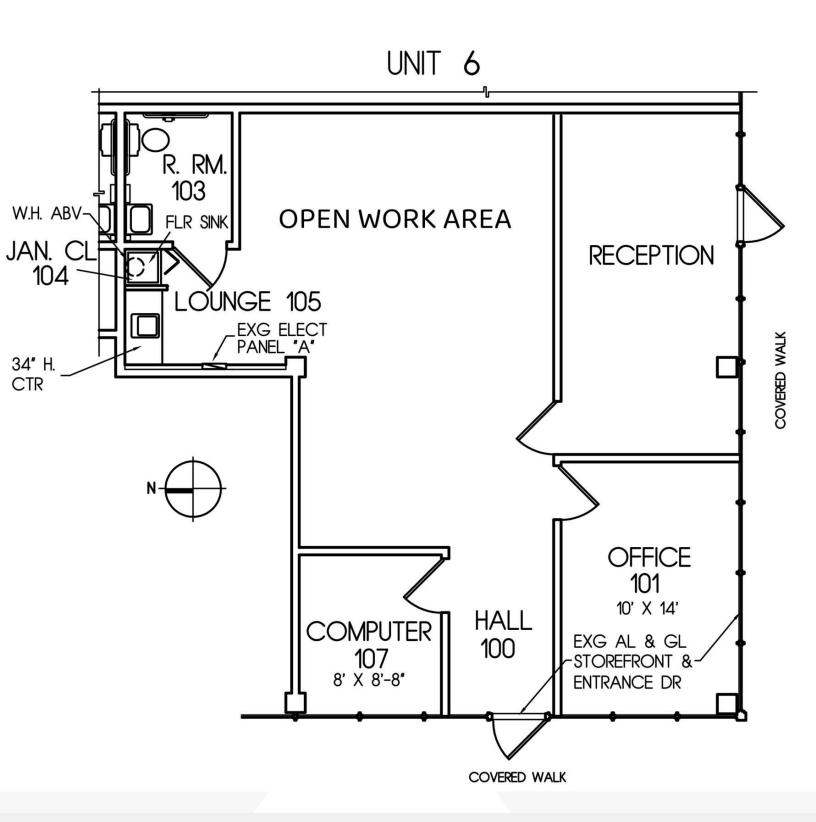

#### **AVAILABLE SPACES**

| SUITE       | SIZE (SF) | LEASE TYPE     | LEASE RATE    | COMMENTS                                                                                   |
|-------------|-----------|----------------|---------------|--------------------------------------------------------------------------------------------|
| Suite 6     | 993 SF    | NNN            | \$16.00 SF/yr | Operating expenses: \$6.05/SF<br>Available 09/01/24                                        |
| Suite 5010  | 1,386 SF  | Modified Gross | \$25.00 SF/yr | Suitable for any professional services firm                                                |
| Suite 31-35 | 7,000 SF  | NNN            | \$16.00 SF/yr | Operating expenses: \$6.05/SF<br>Can be subdivided. Large open area and perimeter offices. |