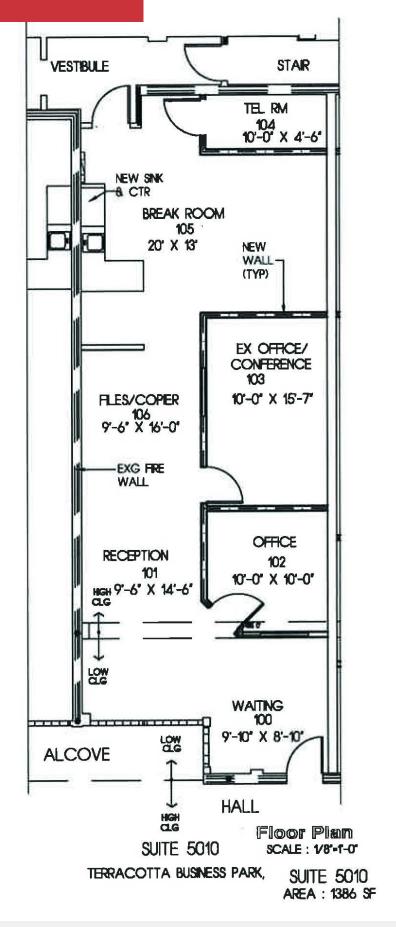

# Suite 5010 - 1,368± SF

\*All measurements approximate - floor plan is not to scale