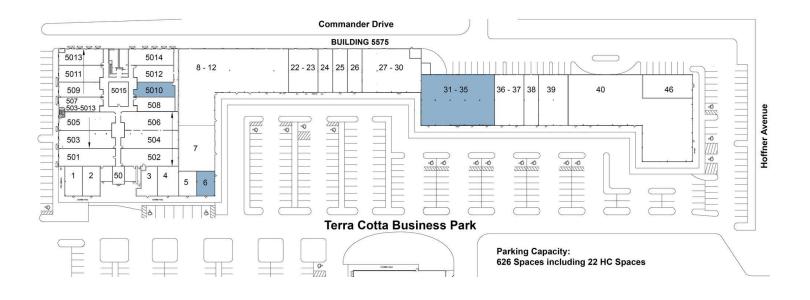

## Site Plan

#### **AVAILABLE SPACES**

| SUITE       | SIZE (SF) | LEASE TYPE     | LEASE RATE    | COMMENTS                                                                                   |
|-------------|-----------|----------------|---------------|--------------------------------------------------------------------------------------------|
| Suite 6     | 993 SF    | NNN            | \$16.00 SF/yr | Operating expenses: \$6.05/SF<br>Available 09/01/24                                        |
| Suite 5010  | 1,386 SF  | Modified Gross | \$25.00 SF/yr | Suitable for any professional services firm                                                |
| Suite 31-35 | 7,000 SF  | NNN            | \$16.00 SF/yr | Operating expenses: \$6.05/SF<br>Can be subdivided. Large open area and perimeter offices. |