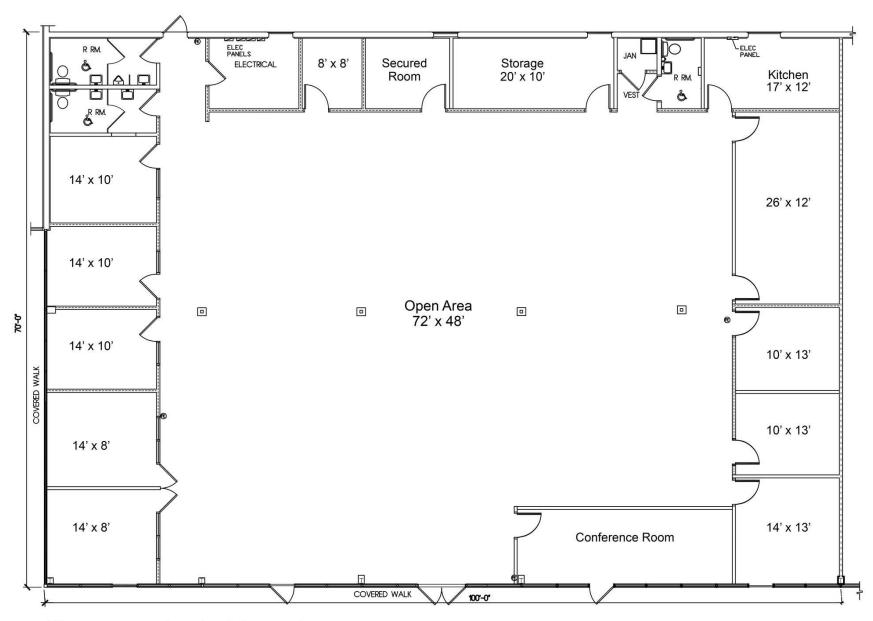

## Site Plan

# Suite 5010 - 1,368± SF

\*All measurements approximate - floor plan is not to scale