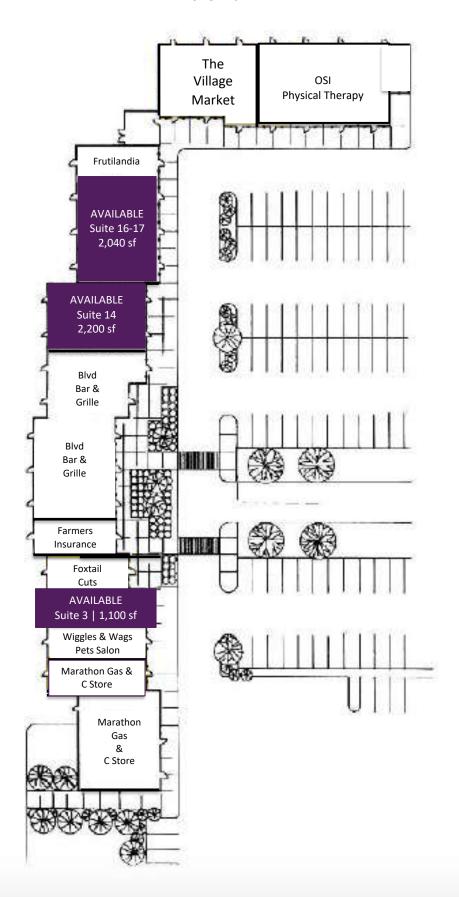

### Space Available:

- Suite 3: 1,100 sf
- Suite 14: 2,200 sf
- Suite 16-17: 2,040 sf
- Lease Rate: \$14.00 psf \$15.00 psf NNN
- 2024 CAM: \$5.58 psf and Tax: \$3.79 psf

LAURA GILL 612.310.5399 laura@christiansonandco.com

# Site Plan

This information is accurate as of the date of printing and is subject to change without notice. All information is deemed accurate, but cannot be guaranteed.