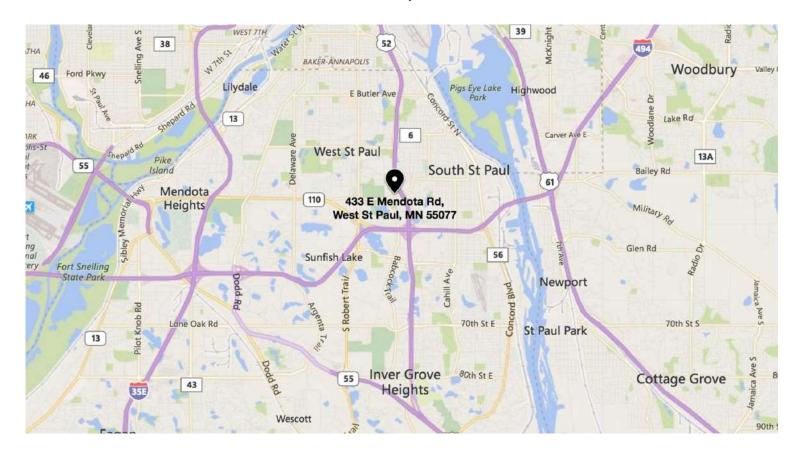

\$72,258,
  3 miles \$87,884 and 5 miles \$92,611
- Traffic Counts: E Mendota Road 16,900 vpd, Oakdale Avenue - 9,300 vpd, and Lafayette Freeway/Hwy 52 -63,000 vpd

### Space Available:

- Suite 3: 1,100 sf
- Suite 14: 2,200 sf
- Suite 16-17: 2,040 sf
- Lease Rate: \$14.00 psf \$15.00 psf NNN
- 2024 CAM: \$5.58 psf and Tax: \$3.79 psf

LAURA GILL 612.310.5399 laura@christiansonandco.com

# **MARILYN FRITZE** 612.804.4364

marilyn@christiansonandco.com

This information is accurate as of the date of printing and is subject to change without notice. All information is deemed accurate, but cannot be guaranteed.

# Site Plan



This information is accurate as of the date of printing and is subject to change without notice. All information is deemed accurate, but cannot be guaranteed.

# Map



### **Aerial**



This information is accurate as of the date of printing and is subject to change without notice. All information is deemed accurate, but cannot be guaranteed.