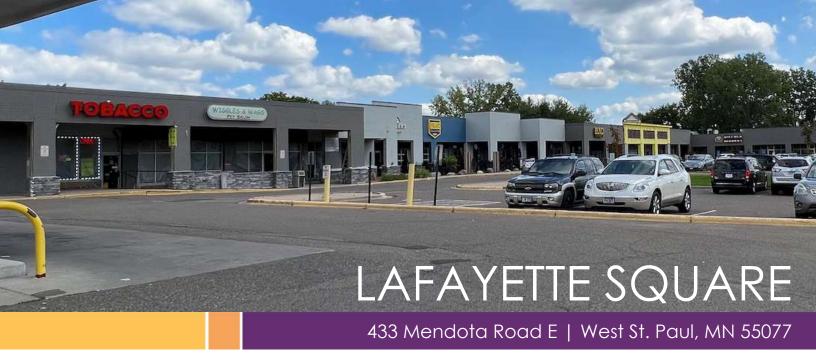

# **Retail Space For Lease**

Lafayette Square Shopping Center is located directly off the Lafayette Freeway (Highway 52) surrounded by professional offices, residential apartments, and single-family homes. This is a great retail location in the Minneapolis/St Paul metro area just north of I-494. Join co-tenants Marathon Gas, Wiggles & Wags Pet Salon, Foxtail Cuts, Farmers Insurance, Blvd Bar & Grille, Frutilandia, The Village Market and OSI Physical Therapy.