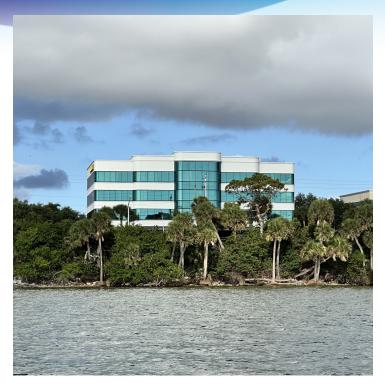

#### PROPERTY OVERVIEW

Available SF: 12.900 SF This Office Building sits on N. Harbor City Blvd. and offers beautiful views of the Indian River.

Lease Rate: \$27.00 per year

(Full Service)

2.44 Acres

2023

The entire 3rd floor is available and can be subdivided with open cubes, private offices and conference rooms.

Year Built: 1999

> **LOCATION OVERVIEW** 34.102 SF

**Building Size:** 

Direct Highway Visibility on US Highway I

RiverFront Views

+/- 6 Miles to I-95 at Fau Gallie Blvd

C-2 General Zoning:

+/- 3 Miles to Melbourne Orlando International Airport