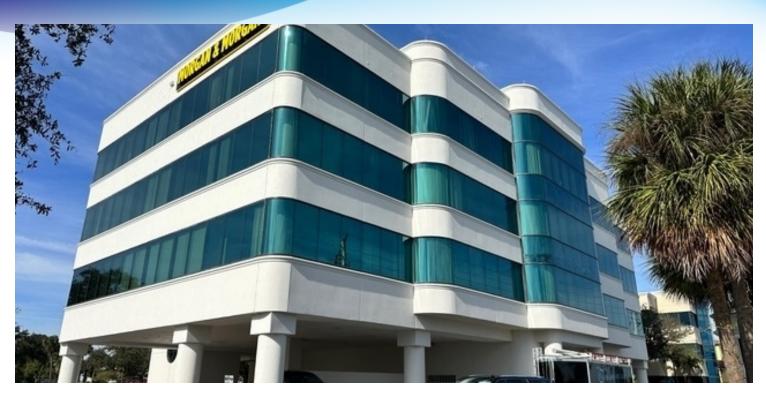

### **EXECUTIVE SUMMARY**

Freestanding River View Office Building with Great Signage Visibility along the Highway • 158 N Harbor City Blvd Melbourne, FL 32935

#### PROPERTY OVERVIEW

Available SF: 12.900 SF This Office Building sits on N. Harbor City Blvd. and offers beautiful views of the Indian River.

Lease Rate: \$27.00 per year

(Full Service)

2.44 Acres

2023

The entire 3rd floor is available and can be subdivided with open cubes, private offices and conference rooms.

Year Built: 1999

> **LOCATION OVERVIEW** 34.102 SF

**Building Size:** 

Direct Highway Visibility on US Highway I

RiverFront Views

+/- 6 Miles to I-95 at Fau Gallie Blvd

C-2 General Zoning:

+/- 3 Miles to Melbourne Orlando International Airport