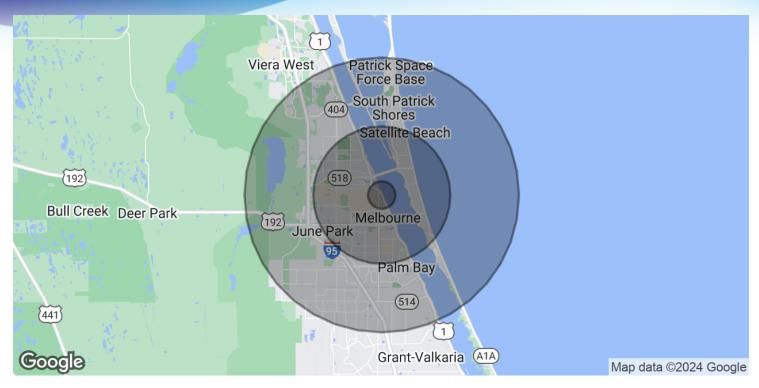

# **DEMOGRAPHICS MAP & REPORT**

Freestanding River View Office Building with Great Signage Visibility along the Highway

• 158 N Harbor City Blvd Melbourne, FL 32935

| POPULATION                           | I MILE          | 5 MILES   | 10 MILES |
|--------------------------------------|-----------------|-----------|----------|
| Total Population                     | 3,019           | 124,597   | 270,693  |
| Average Age                          | 49.1            | 45.0      | 44.0     |
| Average Age (Male)                   | 46.2            | 42.7      | 42.2     |
| Average Age (Female)                 | 52.1            | 46.7      | 45.6     |
|                                      |                 |           |          |
| LIQUICELIOL DC & INCOME              | 1.540.00        | E 1411 EC |          |
| HOUSEHOLDS & INCOME                  | I MILE          | 5 MILES   | 10 MILES |
| Total Households                     | I MILE<br>1,488 | 54,184    | 10 MILES |
|                                      |                 |           |          |
| Total Households                     | 1,488           | 54,184    | 111,206  |
| Total Households # of Persons per HH | 1,488           | 54,184    | 111,206  |