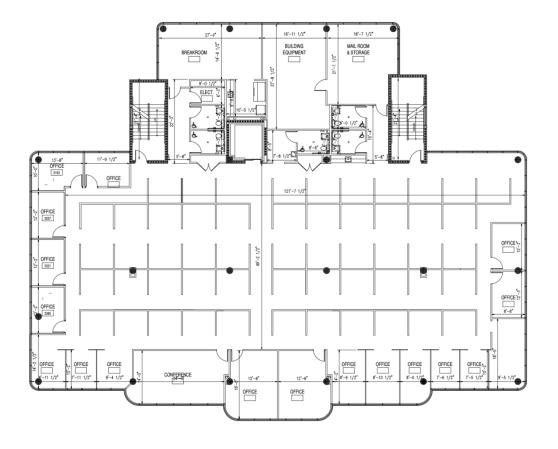

### **FLOOR PLANS**

Freestanding River View Office Building with Great Signage Visibility along the Highway

• 158 N Harbor City Blvd Melbourne, FL 32935