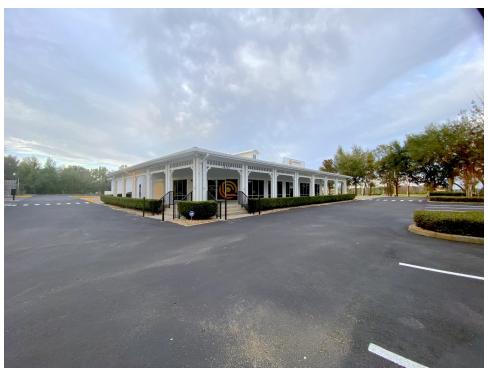

## MEDICAL/RETAIL OFFICE FOR LEASE

OAKLAND, FL 34787

## 16123 W Colonial Dr

### PROPERTY OVERVIEW

Two suites, 1,884 SF or 2,411 SF +/-, are available for lease. Both suites include a bathroom, private office areas, and a storefront entrance. Both suites can also be combined to 4,524 SF +/-. Suites will be delivered "As-Is" including HVAC in good working order. These suites are perfect for any retail, medical, or restaurant user looking to take advantage of the growing market.

Tenants will have the opportunity to have signage directly on HWY 50 and be in close proximity to the Florida Turnpike interchange. The property is located with frontage right on HWY 50 in the center of all the new redevelopment happening in Oakland. Oakland is an actively growing market connecting the major cities of Winter Garden and Clermont.