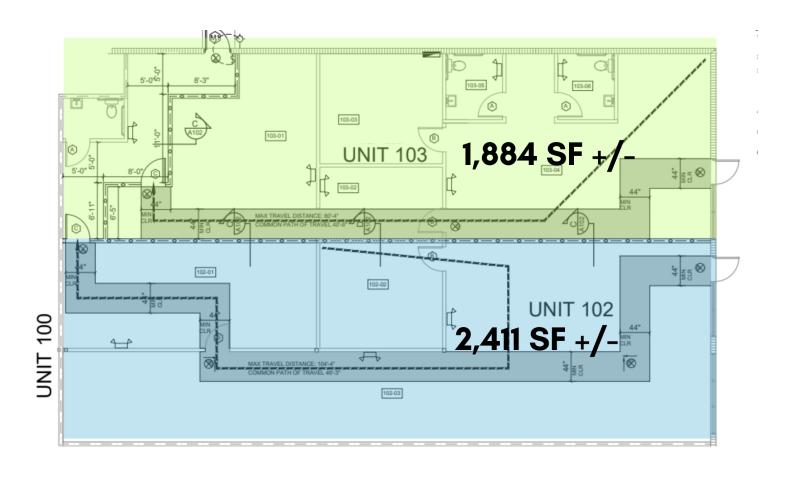

### PROPERTY OVERVIEW

Two suites, 1,884 SF or 2,411 SF +/-, are available for lease. Both suites include a bathroom, private office areas, and a storefront entrance. Both suites can also be combined to 4,524 SF +/-. Suites will be delivered "As-Is" including HVAC in good working order. These suites are perfect for any retail, medical, or restaurant user looking to take advantage of the growing market.