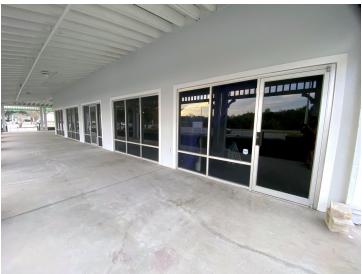

### PROPERTY OVERVIEW

Two suites, 1,884 SF or 2,411 SF +/-, are available for lease. Both suites include a bathroom, private office areas, and a storefront entrance. Both suites can also be combined to 4,524 SF +/-. Suites will be delivered "As-Is" including HVAC in good working order. These suites are perfect for any retail, medical, or restaurant user looking to take advantage of the growing market.

### PROPERTY HIGHLIGHTS

- Move In Ready Professional Office Suite
- Grease Trap on Site for Restaurant Users!
- Includes Large Open Areas, Private Offices, and Restrooms
- Co-Tenants Include Outdoor Living and Florida Institute of Neurology
- Frontage on HWY 50 (34,000 Annual Average Daily Traffic)
- Less Than 1 Mile from Florida Turnpike Interchange