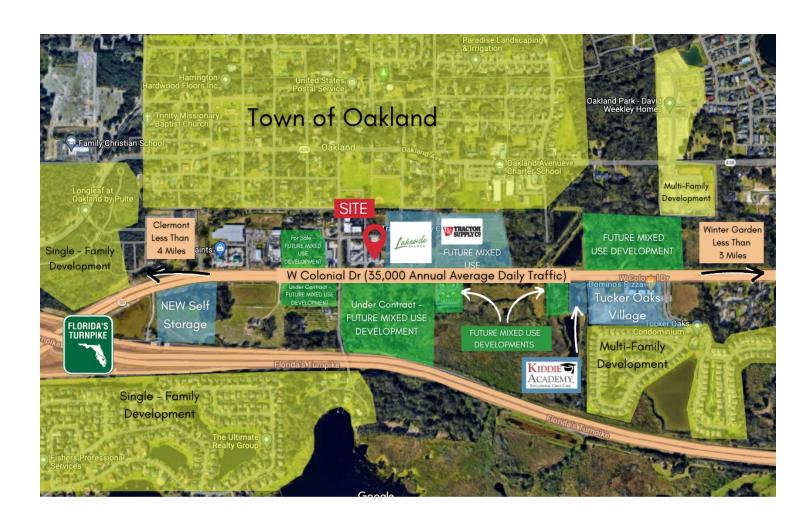

Tenants will have the opportunity to have signage directly on HWY 50 and be in close proximity to the Florida Turnpike interchange. The property is located with frontage right on HWY 50 in the center of all the new redevelopment happening in Oakland. Oakland is an actively growing market connecting the major cities of Winter Garden and Clermont.

### PROPERTY HIGHLIGHTS

- Move In Ready Professional Office Suite
- Grease Trap on Site for Restaurant Users!
- Includes Large Open Areas, Private Offices, and Restrooms
- Co-Tenants Include Outdoor Living and Florida Institute of Neurology
- Frontage on HWY 50 (34,000 Annual Average Daily Traffic)
- Less Than 1 Mile from Florida Turnpike Interchange

## FUTURE DEVELOPMENT MAP

OAKLAND, FL 34787

**LOCATION MAP** 

OAKLAND, FL 34787