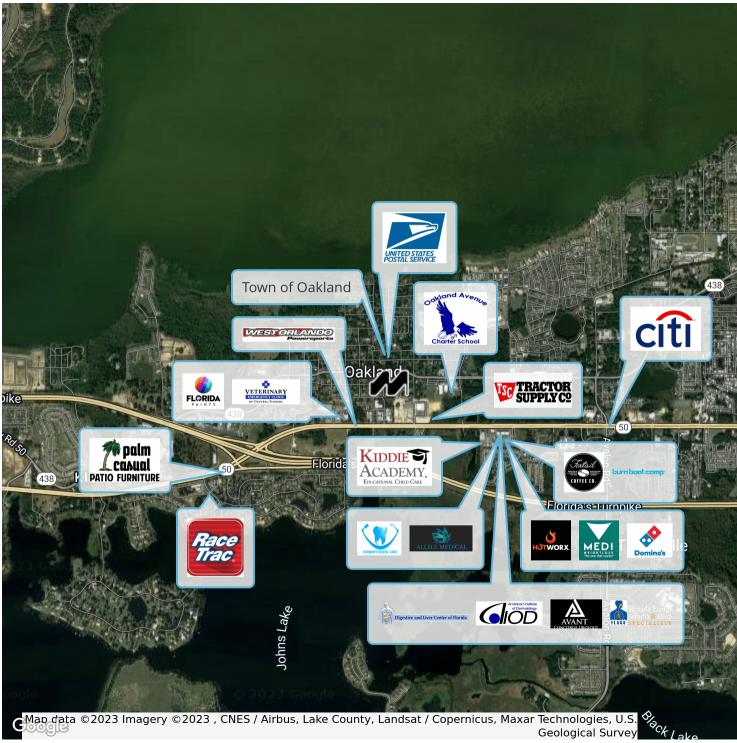

## FUTURE DEVELOPMENT MAP

OAKLAND, FL 34787

**LOCATION MAP** 

OAKLAND, FL 34787