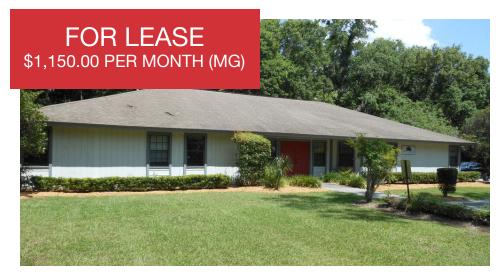

## SE 3rd Ave Office

2107 SE 3rd Avenue, Ocala, FL 34471

#### **Lease Information**

| Lease Type:  | MG       |
|--------------|----------|
| Total Space: | 1,200 SF |

| Lease Term: | 24 months            |
|-------------|----------------------|
| Lease Rate: | \$1,150.00 per month |

## **Available Spaces**

| Su  | ite     | Tenant    | Size (SF) | Lease Type     | Lease Rate        | Description                                                                                                                                                                                                                                                                                                                                                                                                                          |
|-----|---------|-----------|-----------|----------------|-------------------|--------------------------------------------------------------------------------------------------------------------------------------------------------------------------------------------------------------------------------------------------------------------------------------------------------------------------------------------------------------------------------------------------------------------------------------|
| Sui | ite 101 | Available | 1,200 SF  | Modified Gross | \$1,150 per month | Traditional office space with Conf room, 3 large office, bathroom, and IT room. Shares Main Lobby with remainder of the building. Reception desk unmanned but tenant may install a door bell ringer. 2 Year Lease. Tenant provides own Telephone and Internet. Tenant reimburses Landlord for all normal utilities/solid waste charges at a 40% share (~1200sf office/~3320sf building = 40% MOL). \$1150/mo plus ST modified gross. |