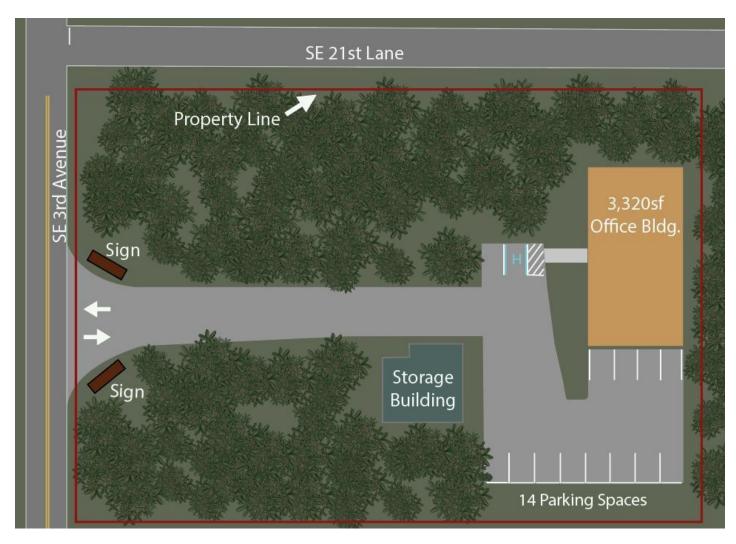

## SE 3rd Ave Office

2107 SE 3rd Avenue, Ocala, FL 34471

## **Property Highlights**

- Suite 101 1200sf Office space. See Rent Table.
- Shares Lobby with other building tenants.
- Features private conf room, 3 large offices and bathroom.
- Tenant reimburses landlord for Utilities.
- Phones and internet are Tenant's responsibility
- Zoning RO, Parcel ID 30563-000-00

## **Available Spaces**

| Su  | ite     | Tenant    | Size (SF) | Lease Type     | Lease Rate        | Description                                                                                                                                                                                                                                                                                                                                                                                                                          |
|-----|---------|-----------|-----------|----------------|-------------------|--------------------------------------------------------------------------------------------------------------------------------------------------------------------------------------------------------------------------------------------------------------------------------------------------------------------------------------------------------------------------------------------------------------------------------------|
| Sui | ite 101 | Available | 1,200 SF  | Modified Gross | \$1,150 per month | Traditional office space with Conf room, 3 large office, bathroom, and IT room. Shares Main Lobby with remainder of the building. Reception desk unmanned but tenant may install a door bell ringer. 2 Year Lease. Tenant provides own Telephone and Internet. Tenant reimburses Landlord for all normal utilities/solid waste charges at a 40% share (~1200sf office/~3320sf building = 40% MOL). \$1150/mo plus ST modified gross. |