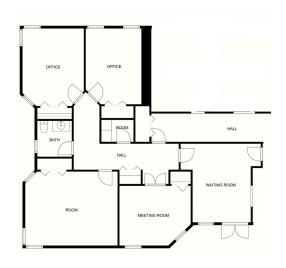

## **Property Highlights**

- Suite 101 1200sf Office space. See Rent Table.
- Shares Lobby with other building tenants.
- Features private conf room, 3 large offices and bathroom.
- Tenant reimburses landlord for Utilities.
- Phones and internet are Tenant's responsibility
- Zoning RO, Parcel ID 30563-000-00

## **Available Spaces**

| Su  | ite     | Tenant    | Size (SF) | Lease Type     | Lease Rate        | Description                                                                                                                                                                                                                                                                                                                                                                                                                          |
|-----|---------|-----------|-----------|----------------|-------------------|--------------------------------------------------------------------------------------------------------------------------------------------------------------------------------------------------------------------------------------------------------------------------------------------------------------------------------------------------------------------------------------------------------------------------------------|
| Sui | ite 101 | Available | 1,200 SF  | Modified Gross | \$1,150 per month | Traditional office space with Conf room, 3 large office, bathroom, and IT room. Shares Main Lobby with remainder of the building. Reception desk unmanned but tenant may install a door bell ringer. 2 Year Lease. Tenant provides own Telephone and Internet. Tenant reimburses Landlord for all normal utilities/solid waste charges at a 40% share (~1200sf office/~3320sf building = 40% MOL). \$1150/mo plus ST modified gross. |