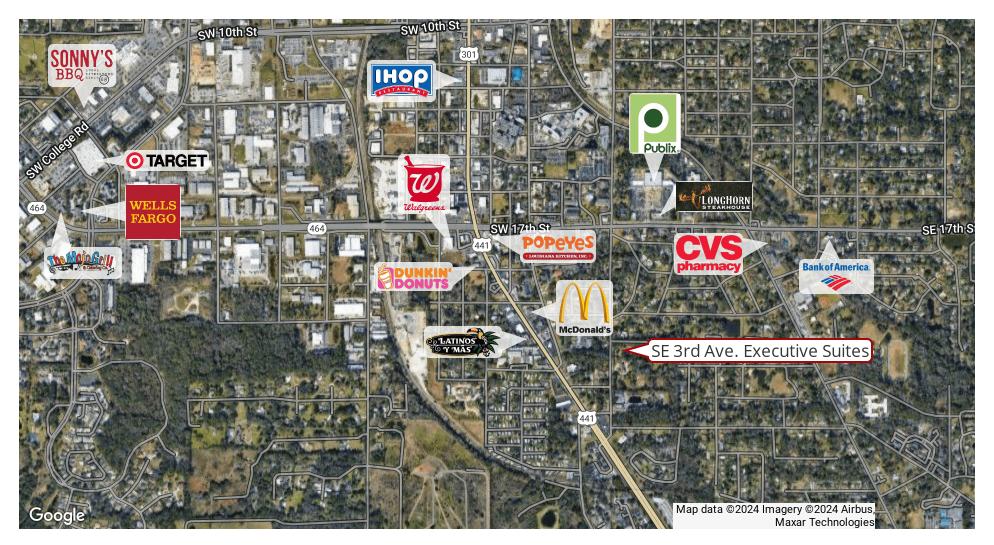

# Ocala 40 THE OCALA STRIP HISTORIC DISTRICT SW 10th St SE 17th St Was a series of the series of t