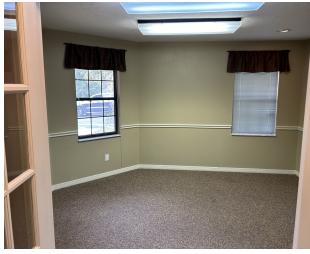

## **Property Highlights**

- Suite 101 1200sf Office space. See Rent Table.
- Shares Lobby with other building tenants.
- Features private conf room, 3 large offices and bathroom.
- Tenant reimburses landlord for Utilities.
- Phones and internet are Tenant's responsibility
- Zoning RO, Parcel ID 30563-000-00

## **Available Spaces**

| Su  | ite     | Tenant    | Size (SF) | Lease Type     | Lease Rate        | Description                                                                                                                                                                                                                                                                                                                                                                                                                          |
|-----|---------|-----------|-----------|----------------|-------------------|--------------------------------------------------------------------------------------------------------------------------------------------------------------------------------------------------------------------------------------------------------------------------------------------------------------------------------------------------------------------------------------------------------------------------------------|
| Sui | ite 101 | Available | 1,200 SF  | Modified Gross | \$1,150 per month | Traditional office space with Conf room, 3 large office, bathroom, and IT room. Shares Main Lobby with remainder of the building. Reception desk unmanned but tenant may install a door bell ringer. 2 Year Lease. Tenant provides own Telephone and Internet. Tenant reimburses Landlord for all normal utilities/solid waste charges at a 40% share (~1200sf office/~3320sf building = 40% MOL). \$1150/mo plus ST modified gross. |