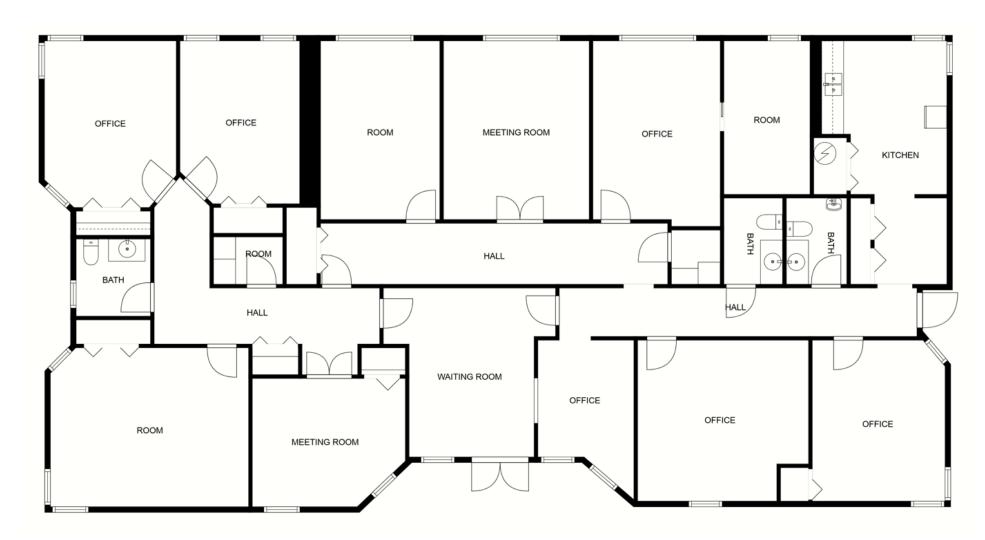

## **Property Highlights**

- Suite 101 1200sf Office space. See Rent Table.
- Shares Lobby with other building tenants.
- Features private conf room, 3 large offices and bathroom.
- Tenant reimburses landlord for Utilities.
- Phones and internet are Tenant's responsibility
- Zoning RO, Parcel ID 30563-000-00

## **Available Spaces**

| Su  | ite     | Tenant    | Size (SF) | Lease Type     | Lease Rate        | Description                                                                                                                                                                                                                                                                                                                                                                                                                          |
|-----|---------|-----------|-----------|----------------|-------------------|--------------------------------------------------------------------------------------------------------------------------------------------------------------------------------------------------------------------------------------------------------------------------------------------------------------------------------------------------------------------------------------------------------------------------------------|
| Sui | ite 101 | Available | 1,200 SF  | Modified Gross | \$1,150 per month | Traditional office space with Conf room, 3 large office, bathroom, and IT room. Shares Main Lobby with remainder of the building. Reception desk unmanned but tenant may install a door bell ringer. 2 Year Lease. Tenant provides own Telephone and Internet. Tenant reimburses Landlord for all normal utilities/solid waste charges at a 40% share (~1200sf office/~3320sf building = 40% MOL). \$1150/mo plus ST modified gross. |