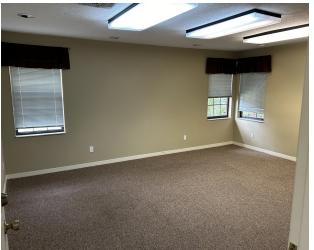

## **Property Highlights**

- Suite 101 1200sf Office space. See Rent Table.
- Shares Lobby with other building tenants.
- Features private conf room, 3 large offices and bathroom.
- Tenant reimburses landlord for Utilities.
- Phones and internet are Tenant's responsibility
- Zoning RO, Parcel ID 30563-000-00

## **Available Spaces**

| Su  | ite     | Tenant    | Size (SF) | Lease Type     | Lease Rate        | Description                                                                                                                                                                                                                                                                                                                                                                                                                          |
|-----|---------|-----------|-----------|----------------|-------------------|--------------------------------------------------------------------------------------------------------------------------------------------------------------------------------------------------------------------------------------------------------------------------------------------------------------------------------------------------------------------------------------------------------------------------------------|
| Sui | ite 101 | Available | 1,200 SF  | Modified Gross | \$1,150 per month | Traditional office space with Conf room, 3 large office, bathroom, and IT room. Shares Main Lobby with remainder of the building. Reception desk unmanned but tenant may install a door bell ringer. 2 Year Lease. Tenant provides own Telephone and Internet. Tenant reimburses Landlord for all normal utilities/solid waste charges at a 40% share (~1200sf office/~3320sf building = 40% MOL). \$1150/mo plus ST modified gross. |