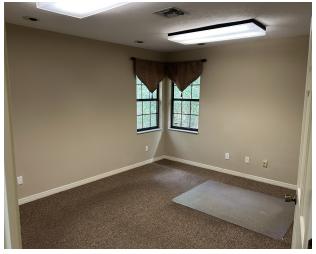

## **Property Highlights**

- Suite 101 1200sf Office space. See Rent Table.
- Shares Lobby with other building tenants.
- Features private conf room, 3 large offices and bathroom.
- Tenant reimburses landlord for Utilities.
- Phones and internet are Tenant's responsibility
- Zoning RO, Parcel ID 30563-000-00

## **Available Spaces**

| Su  | ite     | Tenant    | Size (SF) | Lease Type     | Lease Rate        | Description                                                                                                                                                                                                                                                                                                                                                                                                                          |
|-----|---------|-----------|-----------|----------------|-------------------|--------------------------------------------------------------------------------------------------------------------------------------------------------------------------------------------------------------------------------------------------------------------------------------------------------------------------------------------------------------------------------------------------------------------------------------|
| Sui | ite 101 | Available | 1,200 SF  | Modified Gross | \$1,150 per month | Traditional office space with Conf room, 3 large office, bathroom, and IT room. Shares Main Lobby with remainder of the building. Reception desk unmanned but tenant may install a door bell ringer. 2 Year Lease. Tenant provides own Telephone and Internet. Tenant reimburses Landlord for all normal utilities/solid waste charges at a 40% share (~1200sf office/~3320sf building = 40% MOL). \$1150/mo plus ST modified gross. |