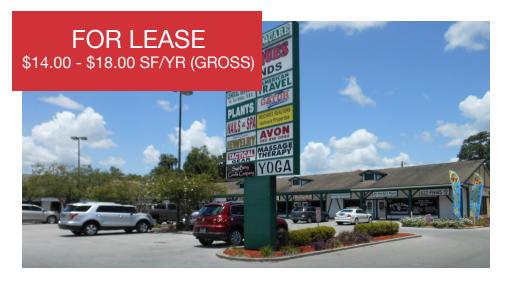

3217-3343 E Silver Springs Blvd., Ocala, FL 34470

## **Property Highlights**

- Retail and Office space
- Zoned B2A, AADT 24,500 cars per day (FDOT 2022)
- Frontage on SR40 / with access road for easy egress and ingress
- Parcel ID: 26890-014-00
- Close to great Ocala amenities including restaurants, Lowes, Walmart, and Publix