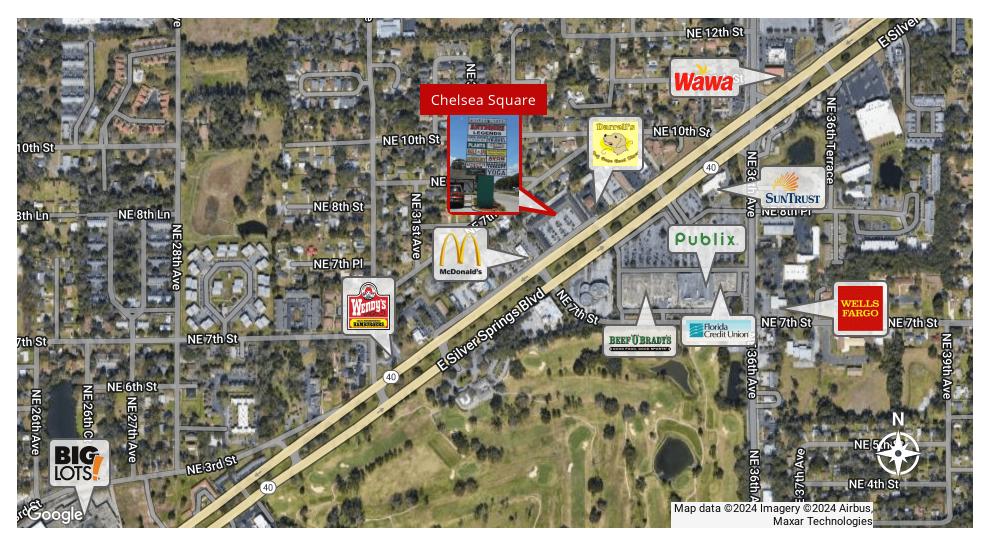

# Silver Springs NE 7th St THE OCALA STRIP Map data ©2024 Google

## **Property Highlights**

- Retail and Office space
- Zoned B2A, AADT 24,500 cars per day (FDOT 2022)
- Frontage on SR40 / with access road for easy egress and ingress
- Parcel ID: 26890-014-00
- Close to great Ocala amenities including restaurants, Lowes, Walmart, and Publix