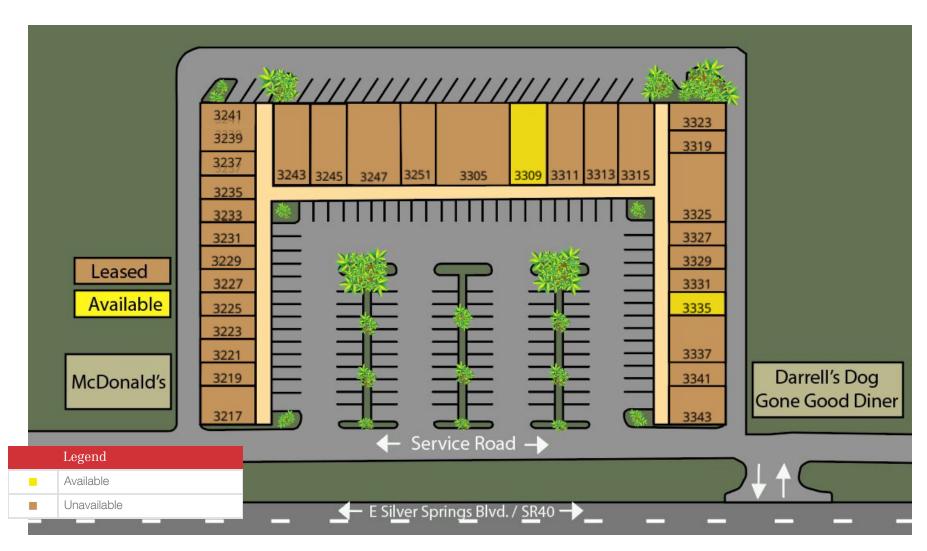

### **Available Spaces**

| Suite | Tenant                                      | Size     | Type  | Rate | Description |
|-------|---------------------------------------------|----------|-------|------|-------------|
| 3217  | Chelsea Coffee                              | 1,120 SF | Gross | -    | -           |
| 3219  | Nail & Spa                                  | 640 SF   | Gross | -    | -           |
| 3221  | Nail & Spa                                  | 3,223 SF | Gross | -    | -           |
| 3223  | Uptown Kitchen                              | 640 SF   | Gross | -    | -           |
| 3225  | Vintage Toy King                            | 640 SF   | Gross | -    | -           |
| 3227  | Vintage Toy King                            | 640 SF   | Gross | -    | -           |
| 3229  | Green Night Ocala, Health Supplements Store | 640 SF   | Gross | -    | -           |
| 3231  | Better Look Salon                           | 640 SF   | Gross | -    | -           |
| 3233  | Giovani Martinez Barber                     | 640 SF   | Gross | -    | -           |
| 3235  | Auto Inventory                              | 639 SF   | Gross | -    | -           |
| 3237  | Florida Therapy & Vestibular Rehab          | 640 SF   | Gross | -    | -           |
| 3239  | Southern Living Care                        | 640 SF   | Gross | -    | -           |
| 3241  | Southern Living Care                        | 640 SF   | Gross | -    | -           |
| 3243  | Peacock Cottage                             | 1,120 SF | Gross | -    | -           |
| 3245  | Peacock Cottage                             | 1,120 SF | Gross | -    | -           |
| 3247  | Peacock Cottage                             | 2,240 SF | Gross | -    | -           |
| 3251  | Chelsea Art Studio                          | 1,120 SF | Gross | -    | -           |
| 3305  | Chelsea Art Studio                          | 3,584 SF | Gross | -    | -           |

### Randy Buss, CCIM, SIOR

Managing Partner 352.482.0777 x7214 randy@naiheritage.com

3217-3343 E Silver Springs Blvd., Ocala, FL 34470

|   | Suite | Tenant                                | Size     | Type  | Rate          | Description                                                                                                                                                                                                                                                          |
|---|-------|---------------------------------------|----------|-------|---------------|----------------------------------------------------------------------------------------------------------------------------------------------------------------------------------------------------------------------------------------------------------------------|
|   | 3309  | Available                             | 1,120 SF | Gross | \$14.00 SF/yr | 1120sf of open interior with front window and door, and a rear door. Includes 1 bathroom. Past uses were dance and fitness. Includes good condition hard flooring. Tenant pays Landlord \$65/mo for Water/Sewer. 1120sf x \$14/sf/yr = \$1,306.67/mo plus sales tax. |
|   | 3311  | Beauty Zone                           | 1,120 SF | Gross | -             | -                                                                                                                                                                                                                                                                    |
|   | 3313  | Dance & Stuff                         | 1,120 SF | Gross | -             | -                                                                                                                                                                                                                                                                    |
|   | 3315  | Stained Glass                         | 1,120 SF | Gross | -             | -                                                                                                                                                                                                                                                                    |
|   | 3319  | Ralee Tennis                          | 640 SF   | Gross | -             | -                                                                                                                                                                                                                                                                    |
|   | 3323  | Dentist                               | 640 SF   | Gross | -             | -                                                                                                                                                                                                                                                                    |
|   | 3325  | Fine Art Studio                       | 2,000 SF | Gross | -             | -                                                                                                                                                                                                                                                                    |
|   | 3327  | Sun Solutions Insurance               | 640 SF   | Gross | -             | -                                                                                                                                                                                                                                                                    |
|   | 3329  | Ms. Kiner Plus Two                    | 640 SF   | Gross | -             | -                                                                                                                                                                                                                                                                    |
|   | 3331  | Jankunoo Root Energy & Jamaican Rest. | 640 SF   | Gross | -             | -                                                                                                                                                                                                                                                                    |
| _ | 3335  | Available                             | 640 SF   | Gross | \$18.00 SF/yr | Avail 8/1/24. Open retail front with rear work room and 1 bathroom. Tenant pays Landlord \$65/mo for Water/Sewer. 640sf x \$18/sf/yr = \$960/mo plus ST.                                                                                                             |
|   | 3337  | LAC Ventures Body Piercing (10/1/24)  | 1,280 SF | Gross | -             | -                                                                                                                                                                                                                                                                    |
|   | 3341  | Botanica Ocala                        | 639 SF   | Gross | -             | -                                                                                                                                                                                                                                                                    |
|   | 3343  | Perfect Paws                          | 1,120 SF | Gross | -             | -                                                                                                                                                                                                                                                                    |