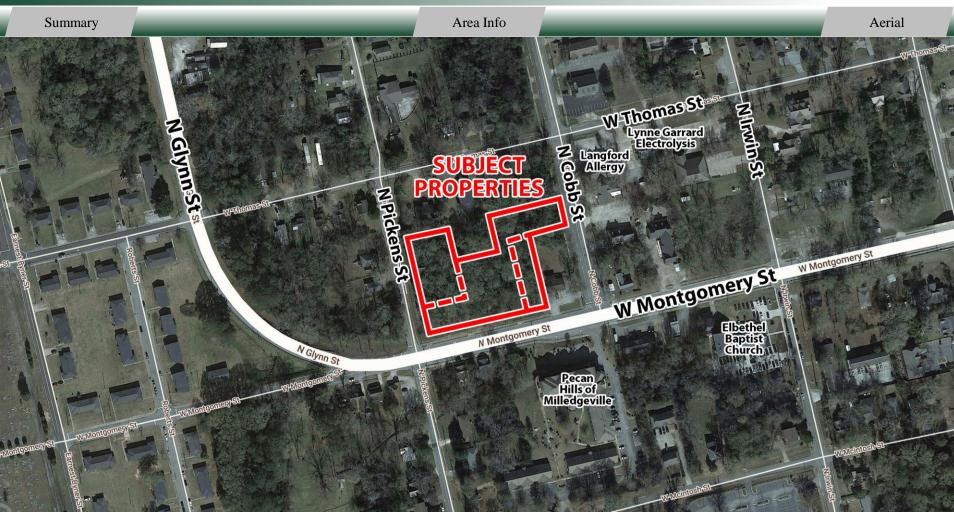

### BUILDING

**Property Addresses:** 911-921 W Montgomery Street

& 323 N Pickens Street Milledgeville, GA 31061

County: Baldwin

**2022 Taxes:** \$2,479.78 (City & County)

**Utilities:** All Available

**Frontage:** W Montgomery Street: 350'

N Pickens Street: 77'

N Cobb Street: 85'

**Traffic Count:** 5,740 Vehicles Per Day

### **NEIGHBORS**

Neighbors include Pecan Hills, Elbethel Baptist Church, Langford Allergy, Lynne Garrard Electrolysis, Lake Country Dental Care, Morning Grind, Georgia College & State University, and many more retail and restaurant establishments in downtown Milledgeville.