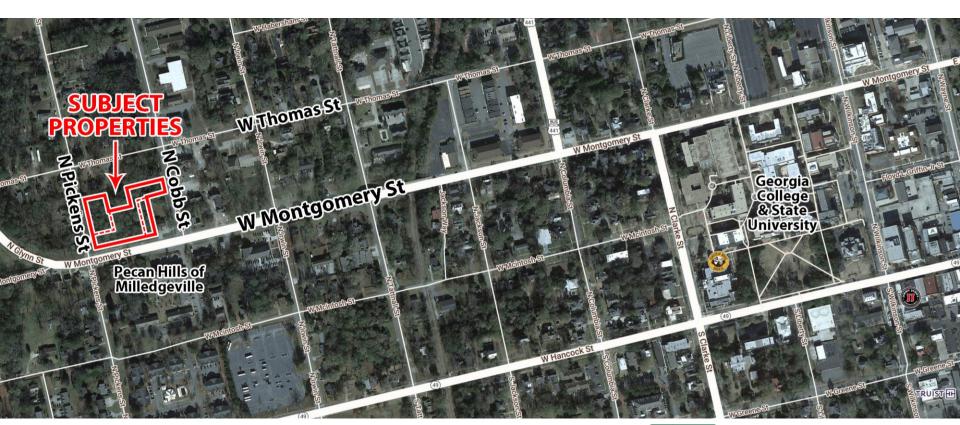

#### **NOTES**

Property is convenient to downtown Milledgeville, Highway 22, and the Fall Line Freeway. Site is 30 miles from the I-16 and I-75 interchange, allowing easy access to the main thoroughfares to Atlanta and Savannah.

### **NEIGHBORS**

Neighbors include Pecan Hills, Elbethel Baptist Church, Langford Allergy, Lynne Garrard Electrolysis, Lake Country Dental Care, Morning Grind, Georgia College & State University, and many more retail and restaurant establishments in downtown Milledgeville.

### **AERIAL**

CONTACT

Jim Fain, CRS, ABR 478-997-6400 Office 478-363-2145 Cell jfain@fickling.com Patty Burns, CCIM, ALC 478-746-9421 Office 478-954-5100 Cell patty@fickling.com Fancy Robinson, REALTOR 478-997-6400 Office 478-451-9772 Cell frobinson@fickling.com